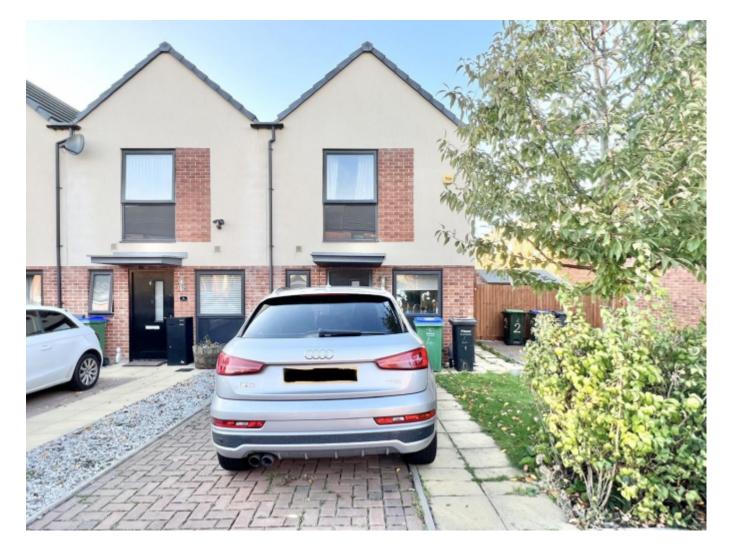

## £190,000

Wattle Road, West Bromwich B70 9BL

Semi-Detached House | 2 Bedrooms | 1 Bathroom

## Main Particulars PROPERTY DESCRIPTION

Modern two-bedroom end terrace house in West Bromwich located close to transport links, schools, local amenities and a park.

The property comprises an entrance hall, spacious lounge with doors opening to the rear garden, a modern fitted kitchen with built-in appliances, two double bedrooms with bedroom one having an en-suite shower room and built-in double door wardrobe, family bathroom and downstairs W.C.

The property also benefits from having an enclosed rear garden and a block-paved driveway.

THERE IS NO UPWARD CHAIN.

TENURE: The property is freehold.

Tenure details are subject to confirmation through the vendor's solicitor and purchasers must verify tenure details through their solicitor/conveyancer.