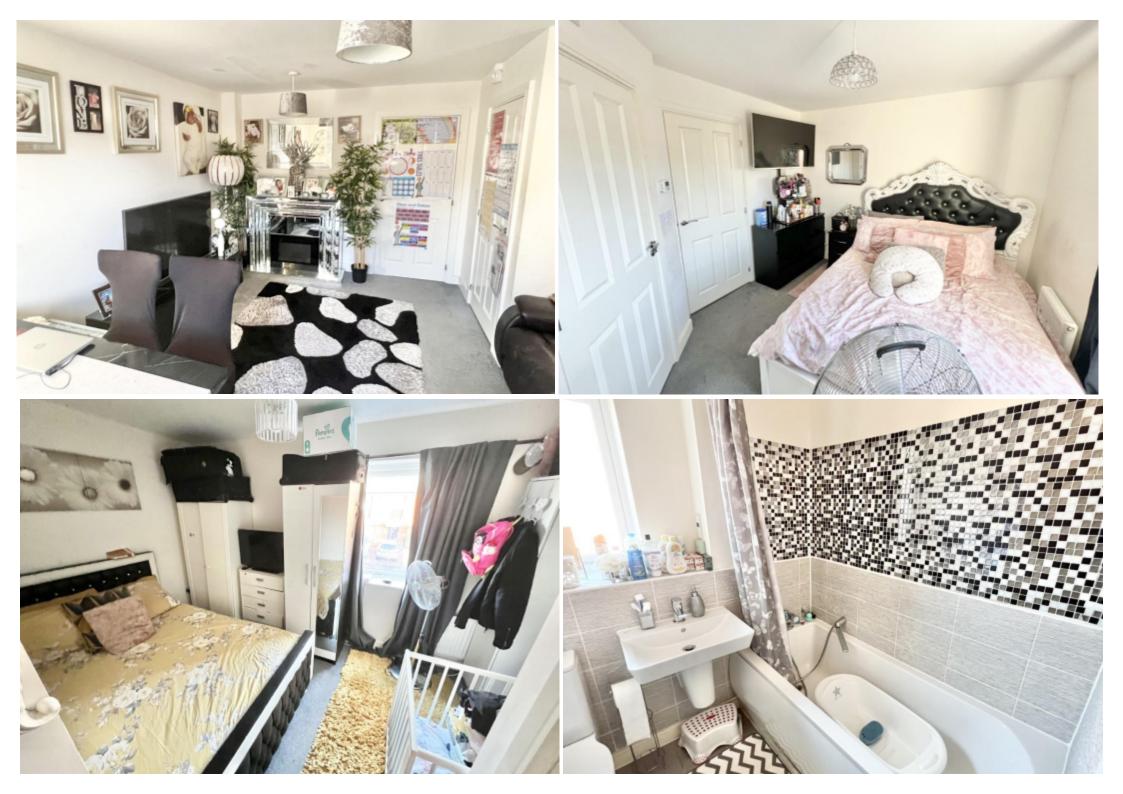

## Main Particulars PROPERTY DESCRIPTION

Modern two-bedroom end terrace house in West Bromwich located close to transport links, schools, local amenities and a park.

The property comprises an entrance hall, spacious lounge with doors opening to the rear garden, a modern fitted kitchen with built-in appliances, two double bedrooms with bedroom one having an en-suite shower room and built-in double door wardrobe, family bathroom and downstairs W.C.