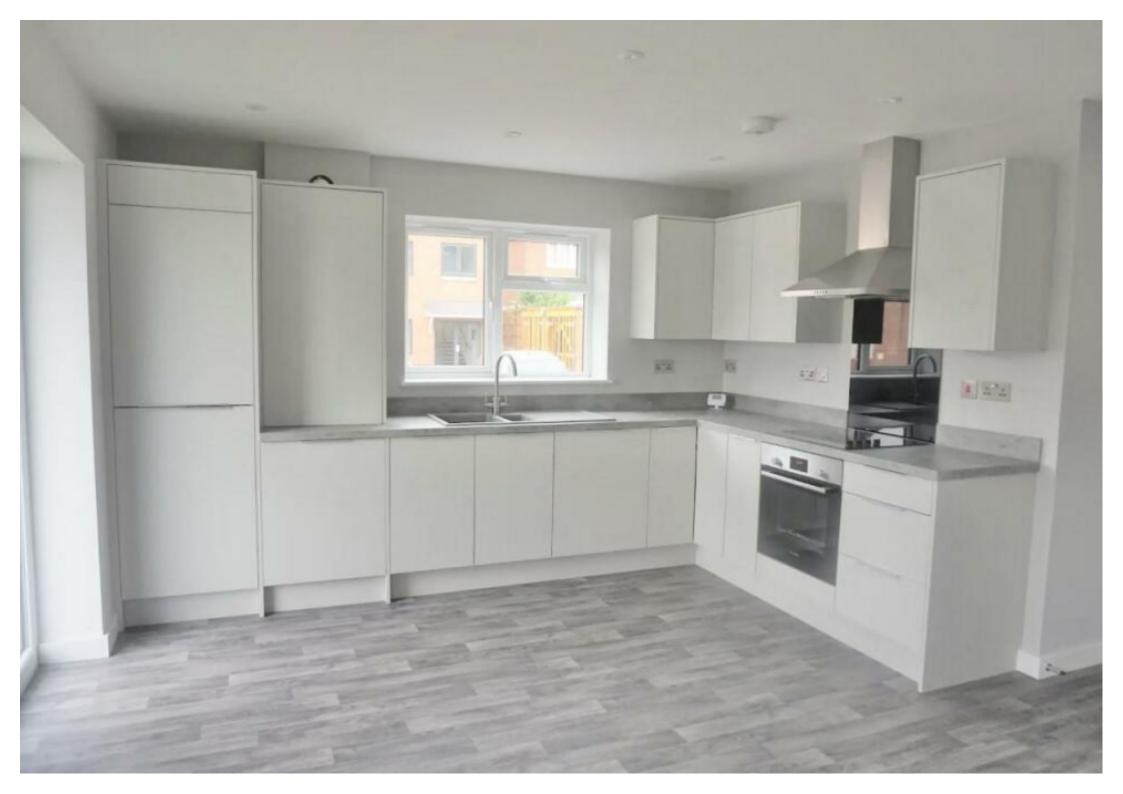

## **Main Particulars**

Well-presented two-bedroom ground floor apartment with private entrance located in West Heath close to local amenities and transport links.

The property will be unfurnished and comprises a spacious open-plan lounge/kitchen with all integrated appliances including a dishwasher, two bedrooms and a bathroom.