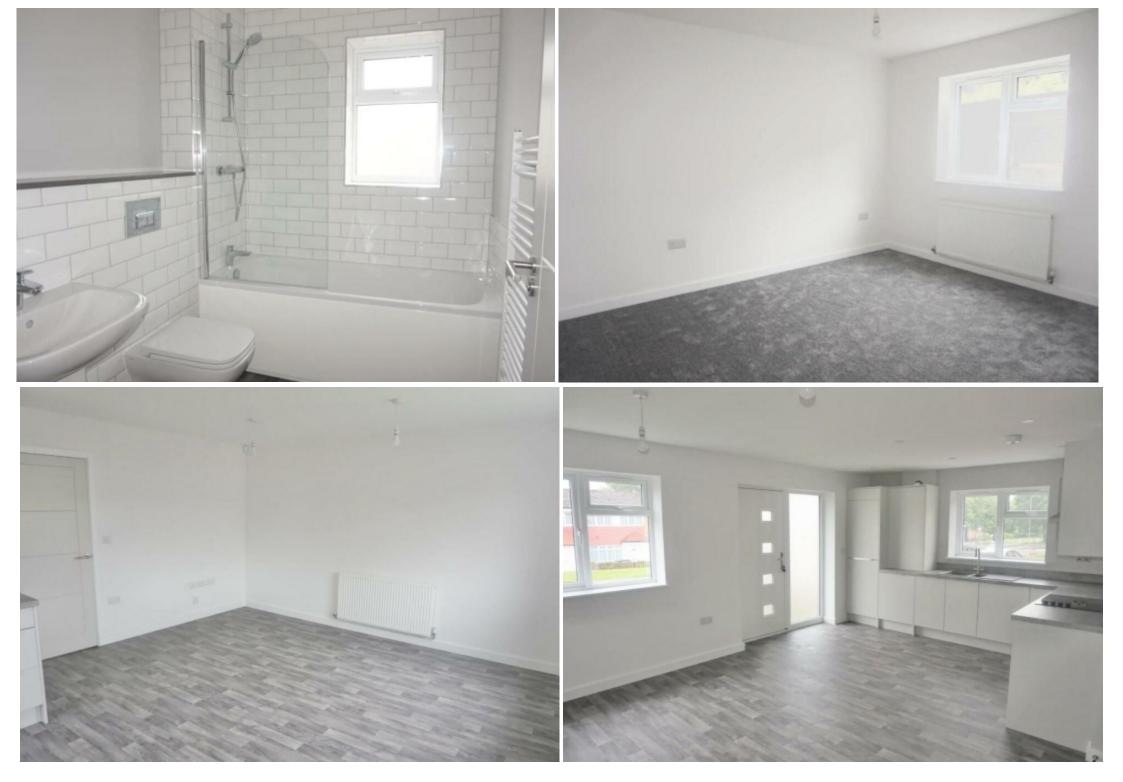

## **Main Particulars**

Well-presented two-bedroom ground floor apartment with private entrance located in West Heath close to local amenities and transport links.

The property will be unfurnished and comprises a spacious open-plan lounge/kitchen with all integrated appliances including a dishwasher, two bedrooms and a bathroom.