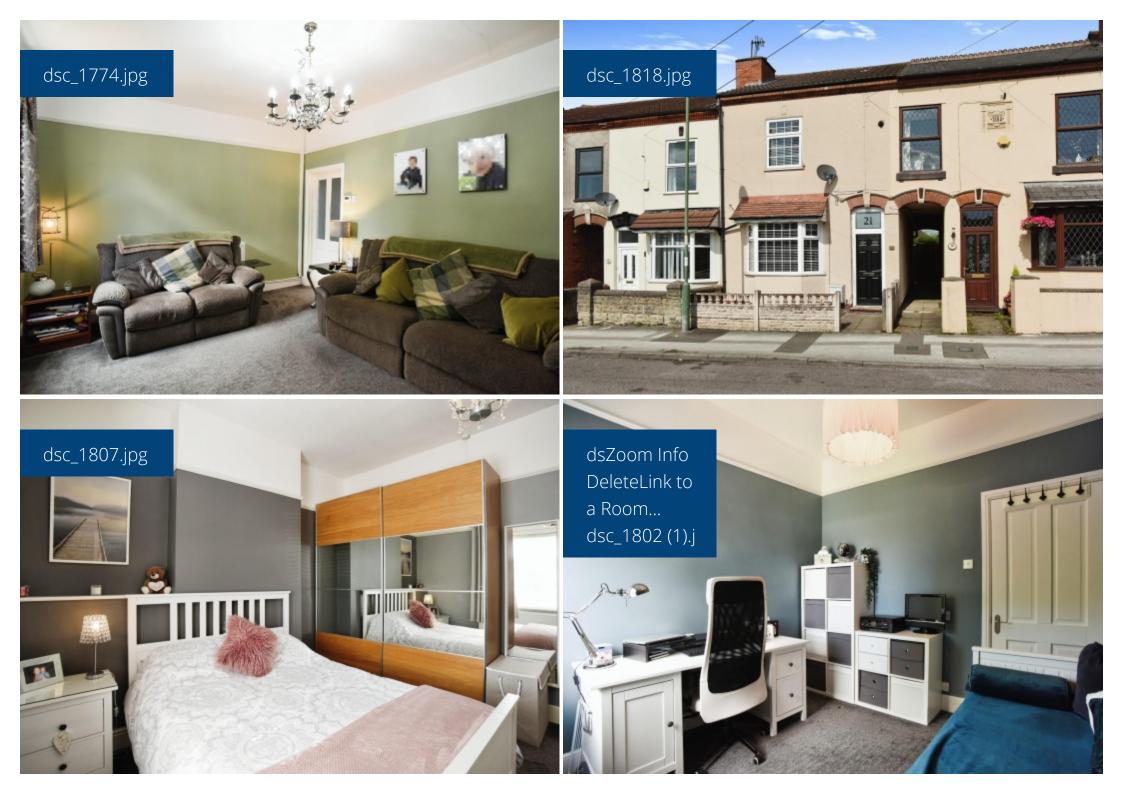

Upstairs, there are three generously sized bedrooms. The master bedroom benefits from an en-suite bathroom, creating a private space for relaxation. The other two bedrooms are versatile and provide ample room for family, guests, or a home office.