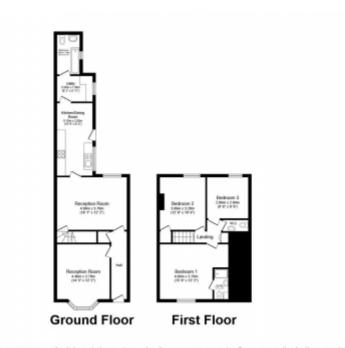

**Reception Room** - 4.40 × 3.70 (14'5" × 12'1") -

**Reception Room 2** - 4.90 × 3.70 (16'0" × 12'1") -

Kitchen/Dinning Room - 5.10 × 2.50 (16'8" × 8'2") -

Utility - 2.50 x 1.80 (8'2" x 5'10") -

**Bathroom** - 2.80 × 1.60 (9'2" × 5'2") -

Bedroom 1 - 4.80 x 3.70 (15'8" x 12'1") -

Bedroom 2 - 3.80 × 3.20 (12'5" × 10'5") -

Bedroom 3 - 2.90 × 2.90 (9'6" × 9'6") -

**En-Suite** - 3.0 × 1.8 (9'10" × 5'10") -

This floor plan is for illustrative purposes only. It is not drawn to scale. Any measurements, floor areas (including any total floor area), openings and orientation are approximate. No details are guaranteed, they cannot be relied upon for any purpose and they do not form part of any agreement. No liability is taken for any error, omission or misstatement. A party must rely upon its own inspection(s). Powered by www.focalagent.com