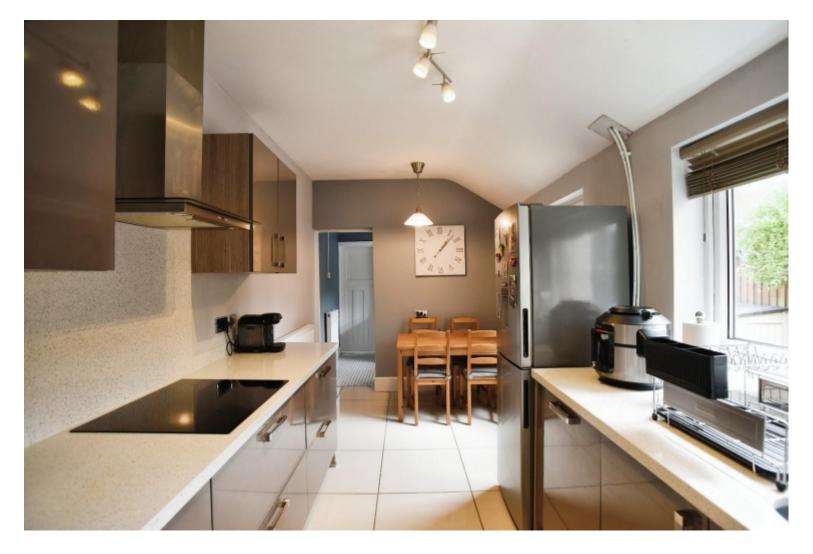

The modern kitchen is thoughtfully designed and offers ample storage and workspace. The rear door leads to a spacious garden that is perfect for outdoor relaxation, gardening, and entertaining guests.