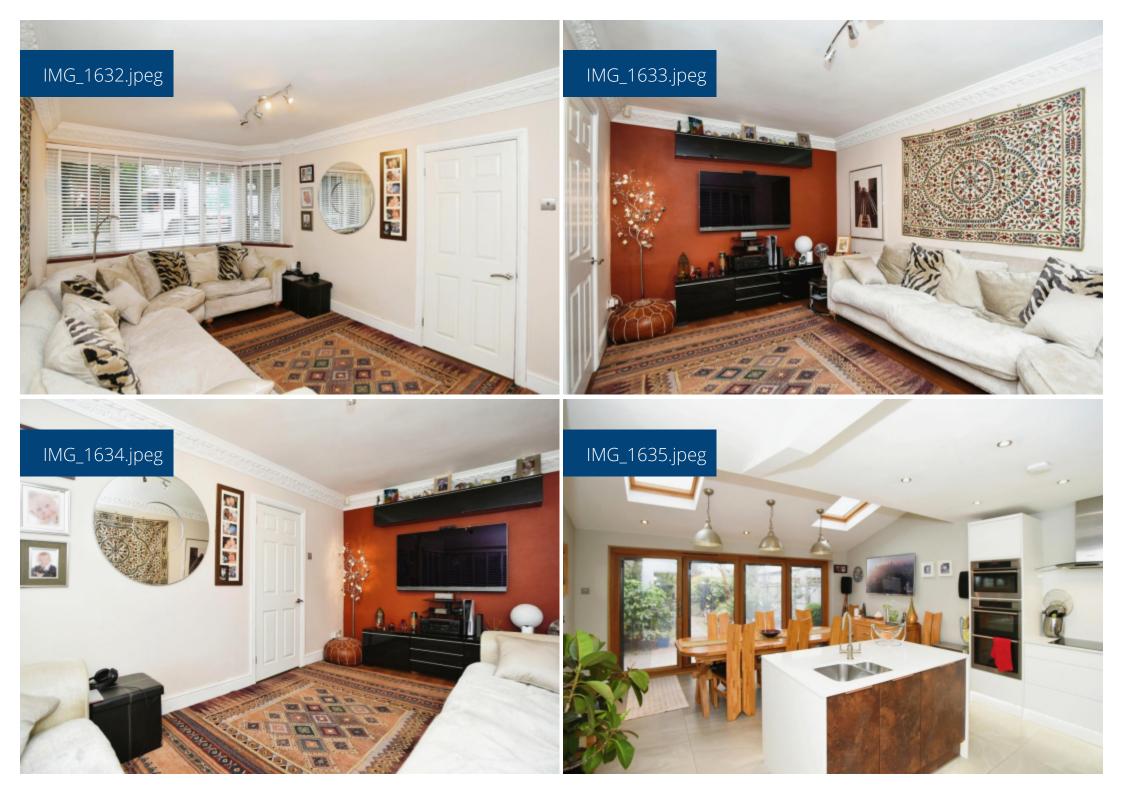

#### NO UPWARD CHAIN

This delightful 3-bedroom semi comes with all the ingredients for a perfect family home..

As you approach, you'll be greeted by a generously sized paved driveway, providing ample space for multiple vehicles. Step inside, and you'll find a spacious living room and kitchen/dining area, creating an inviting space for family gatherings and entertaining guests.

The luxury modern kitchen is a stylish and functional hub, ideal for both everyday cooking and occasional culinary adventures. The Kitchen also benefits from underfloor heating and quartz worktops.

Venturing upstairs, you'll discover a modern bathroom that's beautifully presented, providing a relaxing retreat for unwinding after a long day. The master bedroom offers a touch of elegance, while the two additional spacious bedrooms contribute to a well-balanced living space.