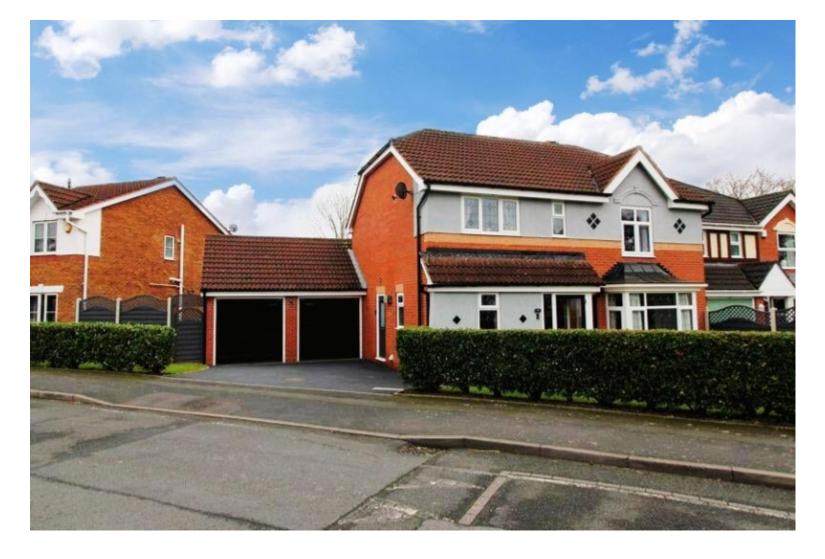

£425,000 OIRO

Wood Common Grange, Pelsall, Walsall

Detached House | 4 Bedrooms | 2 Bathrooms

## **Property Description**

ELEGANT 4-BEDROOM DETACHED HOUSE WITH DOUBLE GARAGE AND SPACIOUS GARDEN

This well-presented 4-bedroom detached house offers a perfect blend of style and functionality, complete with a sunny conservatory, an extensive kitchen, and a generous rear garden. The property features a convenient double garage and is designed with an open and practical layout.