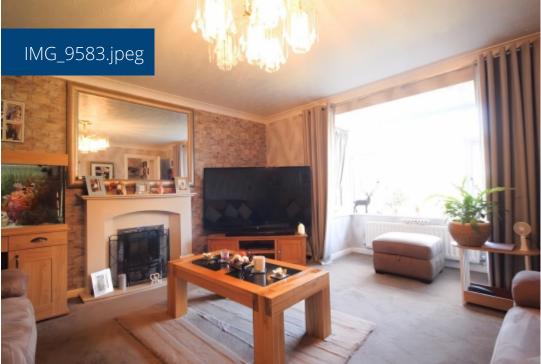

space.

**Living Room** - (4.33m x 5.25m) ( (14'2" x 17'2")) - This expansive living room, with generous dimensions, provides plenty of space for a large comfortable sofa and entertainment unit. Natural light streams in, reflecting off the walls that showcase tasteful décor.