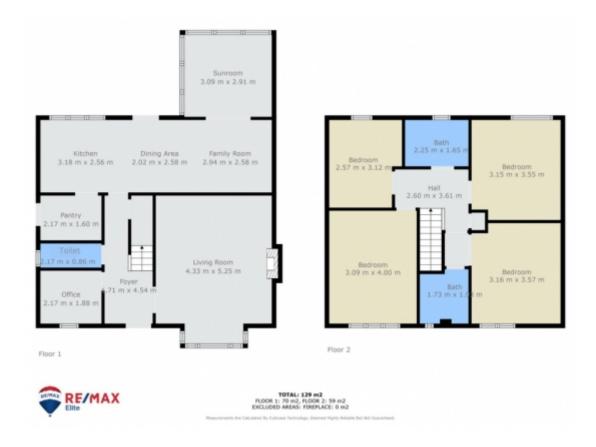

Contact us to discover all that this delightful residence has to offer.

Foyer - (4.71m x 4.54m): ( (15'5" x 14'10"):) - Welcoming guests into the home is the spacious foyer. It sets the tone for the rest of the house with its bright and open

space.

**Living Room** - (4.33m x 5.25m) ( (14'2" x 17'2")) - This expansive living room, with generous dimensions, provides plenty of space for a large comfortable sofa and entertainment unit. Natural light streams in, reflecting off the walls that showcase tasteful décor.

**Toilet** - (2.17m x 0.86m) ( (7'1" x 2'9")) - A conveniently located ground floor toilet features modern fixtures and is easily accessible from the main living areas.

**Office** - (2.17m x 1.88m) ((7'1" x 6'2")) - The cosy office space is perfectly sized for a home workstation or library, with enough room for a desk, chair, and bookshelves, making it ideal for work or study.

**Pantry** - (2.17m x 1.60m): ( (7'1" x 5'2"):) - Situated next to the kitchen, this practical pantry provides extensive storage for groceries and culinary tools, with the added convenience of an integrated washer, dryer, and fridge, all seamlessly fitted to maintain a sleek and orderly space.

**Family Room** - (2.94m x 2.58m) ((9'7" x 8'5")) - This snug area, ideal for casual family gatherings, offers views and access to the garden, making it a perfect spot for indooroutdoor living.

**Dining Area** - (2.02m x 2.58m) ((6'7" x 8'5")) - Right next to the kitchen, the dining area provides a comfortable space for family meals with a view of the garden through the adjacent family room.

**Kitchen** - (3.18m x 2.56m) ((10'5" x 8'4")) - The heart of the home, this modern kitchen includes state-of-the-art appliances, sleek countertops, and ample cabinetry, as seen in the images.

**Sunroom** - (3.09m x 2.91m) ((10'1" x 9'6")) - The sunroom is a beautiful extension of the home, filled with natural light and offering panoramic views of the garden, perfect for relaxation or enjoying a good book.

Hall - (2.60m x 3.61m) ((8'6" x 11'10")) - The upper-floor hall connects the bedrooms and bath, featuring enough space to move comfortably between rooms.

**Master Bedroom** - (3.09m x 4.00m) ( (10'1" x 13'1")) - The master bedroom is a spacious retreat designed for serenity and comfort, easily accommodating a king-sized bed and additional furniture. It boasts its own private en-suite bathroom, providing a convenient and luxurious space for relaxation.

**Bedroom 2** - (2.57m x 3.12m) ((8'5" x 10'2")) - This cosy bedroom is well-suited for children or guests, offering a comfortable space for a bed and wardrobe, with a window that invites natural light.

**Bedroom 3** - (3.15m x 3.55m) ((10'4" x 11'7")) - A generously sized bedroom that provides ample space for a double bed and study desk, ideal for a teenager or as a guest room, with pleasant views of the surrounding area.

**Bedroom 4** - (3.16m x 3.57m) ((10'4" x 11'8")) - The fourth bedroom, with its comfortable dimensions, can serve as a lovely nursery, guest room, or hobby room, complete with a view of the garden, ensuring a tranquil atmosphere.

**Main Bathroom** - (2.25m x 1.65m) ((7'4" x 5'4")) - This spacious bathroom serves the household with a full suite, including a bathtub for soaking away the day's stress, a washbasin, and a toilet. The larger dimensions allow for a comfortable and unhurried morning routine.

**Shower Room** - (1.73m x 1.98m) ((5'8" x 6'5")) - Conveniently located on the same floor, the shower room is equipped with a modern walk-in shower, and sleek basin,. Its

This floorplan is for illustrative purposes only and the location of doors, windows and other items are approximate.