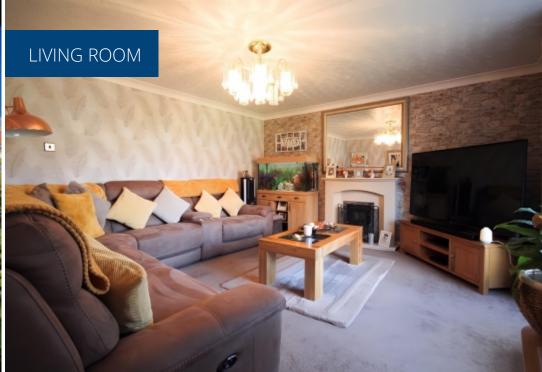

space.

**Living Room** - (4.33m x 5.25m) ( (14'2" x 17'2")) - This expansive living room, with generous dimensions, provides plenty of space for a large comfortable sofa and entertainment unit. Natural light streams in, reflecting off the walls that showcase tasteful décor.