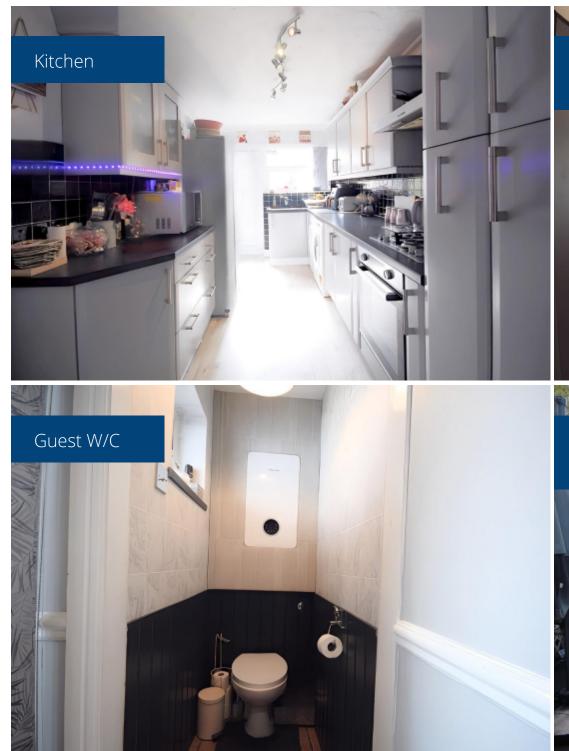

**Guest W/C** - 1.46m x 0.99m (4'9" x 3'2") - A guest W/C ensuring a convenient and pleasant experience for your guests. Thoughtfully located on the ground floor for accessibility.

**Lounge** - 3.21m x 6.96m (10'6" x 22'10") - The lounge exudes warmth and comfort with its focal point, a gas fireplace, creating a cozy ambiance. With a door leading to the kitchen, facilitating easy flow and sociable living.

**Kitchen** - 2.32m x 4.76m (7'7" x 15'7") - The Modern and functional kitchen has ample storage space, space for two undercounter appliances and space for a large fridge. Also including an integrated single oven and cutting-edge gas stove, for high-performance cooking. This kitchen is a harmonious blend of form and function, promising a delightful cooking experience.