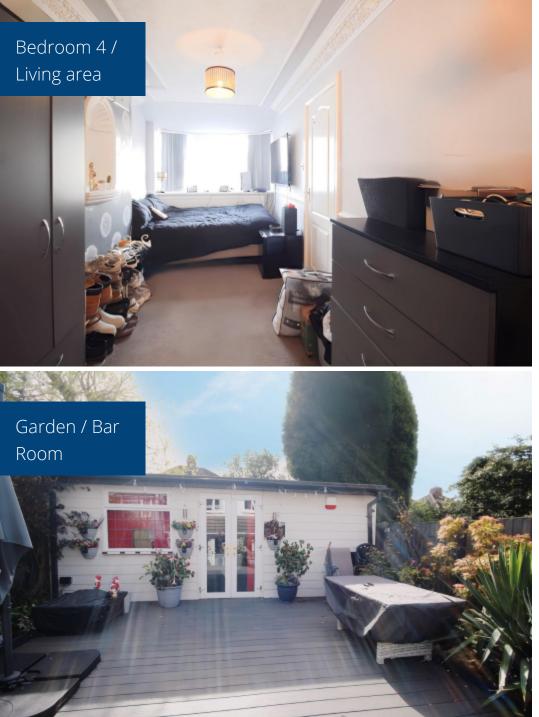

**Bedroom 4 / Living Area** - 2.36m x 3.81m (7'8" x 12'5") - Transformed from a single garage into a versatile living space, this stylish conversion offers the flexibility of a fourth double bedroom or an additional lounge/dining area, tailored to suit your lifestyle needs.

**Garden / Bar Room** - The ultimate addition to this property is the luxury of the Garden Room, transformed into the ultimate home bar oasis. This stylish retreat is the epitome of entertainment. Inside, sleek countertops and ambient lighting set the stage for unforgettable gatherings. Step outside onto the composite deck, where you can enjoy the fresh air and panoramic views while sipping your favorite drinks under the stars.