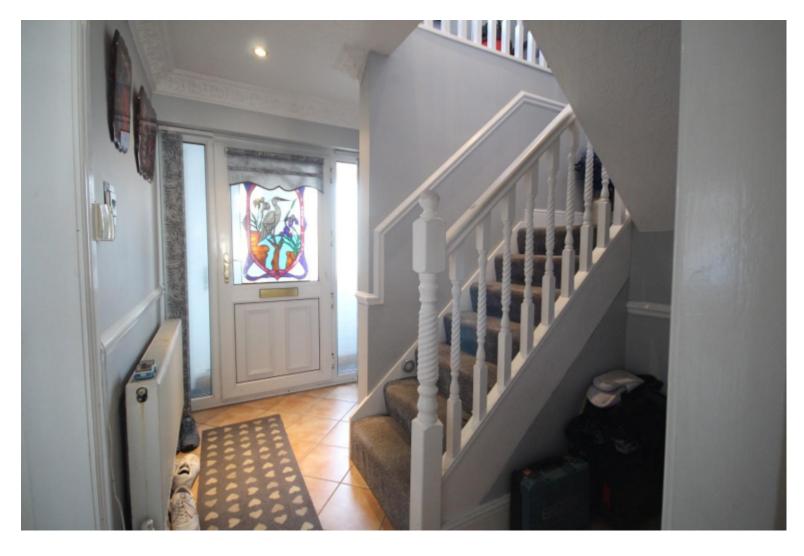

**Entrance Hallway** - 3.22m x 2.79m (10'6" x 9'1") - The entrance hallway greets you with both functionality and style. A single glazed obscure window to the front allows natural light to filter in. The entrance hall is finished with a tiled floor for easy cleaning and maintaining with staircase leading to the upstairs accommodation.