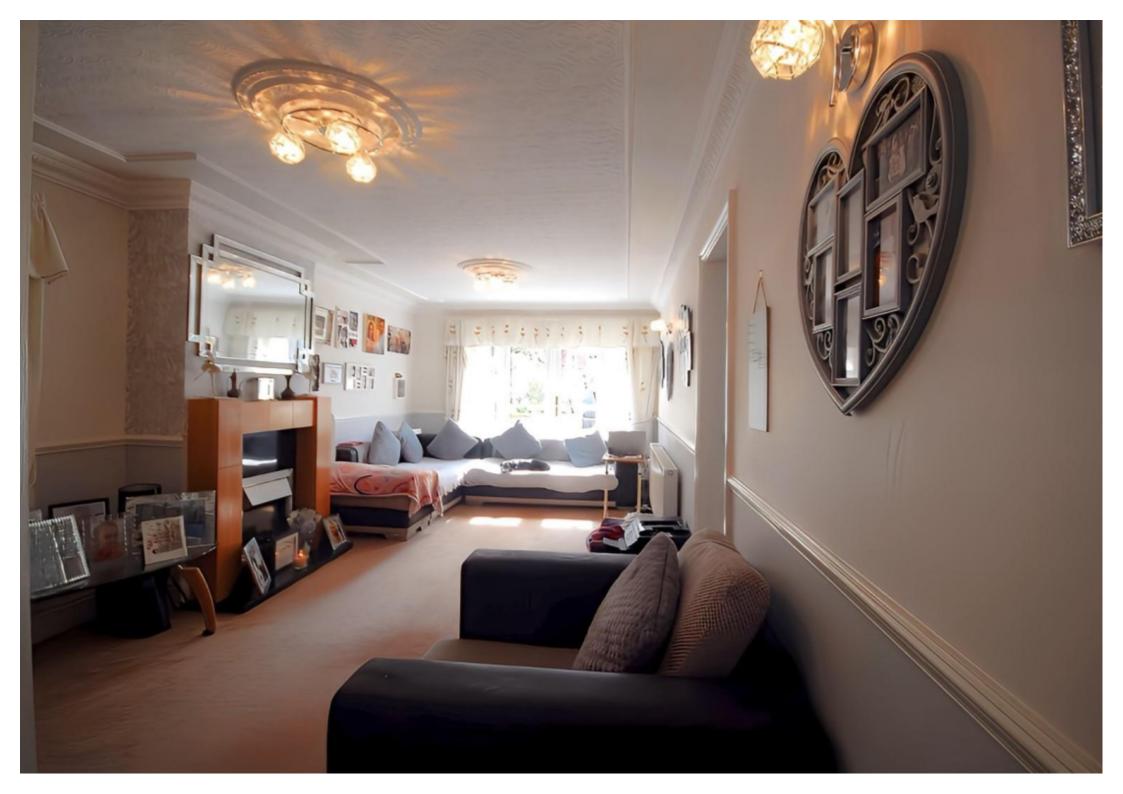

**Guest W/C** - 1.46m x 0.99m (4'9" x 3'2") - A guest W/C ensuring a convenient and pleasant experience for your guests. Thoughtfully located on the ground floor for accessibility.

**Lounge** - 3.21m x 6.96m (10'6" x 22'10") - The lounge exudes warmth and comfort with its focal point, a gas fireplace, creating a cozy ambiance. With a door leading to the kitchen, facilitating easy flow and sociable living.