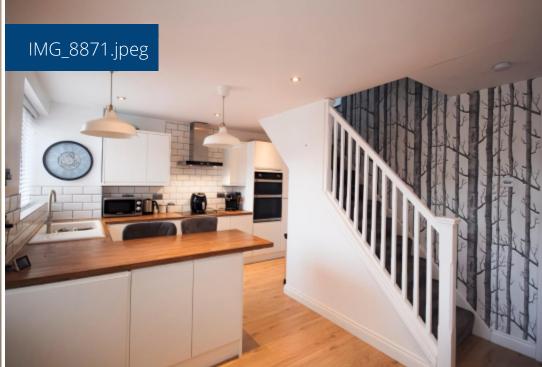

## **Property Description**

SPACIOUS 3-BEDROOM HOUSE FOR RENT IN ST FRANCIS WS3

This well-presented 3-bedroom house, located in the heart of St Francis WS3, is now available for rent.

Kitchen:

The fully equipped kitchen comes with a cooker, fridge freezer, washer, and dryer, making daily chores convenient and efficient. The contemporary design features ample storage and workspace.

## **Main Particulars**

SPACIOUS 3-BEDROOM HOUSE FOR RENT IN ST FRANCIS WS3

This well-presented 3-bedroom house, located in the heart of St Francis WS3, is now available for rent.

Kitchen:

The fully equipped kitchen comes with a cooker, fridge freezer, washer, and dryer, making daily chores convenient and efficient. The contemporary design features ample storage and workspace.