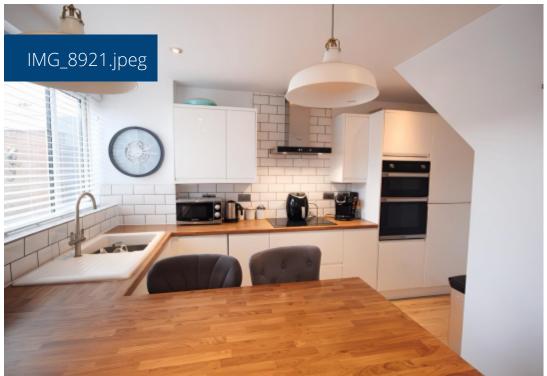

## **Property Description**

SPACIOUS 3-BEDROOM HOUSE FOR RENT IN ST FRANCIS WS3

This well-presented 3-bedroom house, located in the heart of St Francis WS3, is now available for rent.

Kitchen:

The fully equipped kitchen comes with a cooker, fridge freezer, washer, and dryer, making daily chores convenient and efficient. The contemporary design features ample storage and workspace.

## **Main Particulars**

SPACIOUS 3-BEDROOM HOUSE FOR RENT IN ST FRANCIS WS3

This well-presented 3-bedroom house, located in the heart of St Francis WS3, is now available for rent.

Kitchen:

The fully equipped kitchen comes with a cooker, fridge freezer, washer, and dryer, making daily chores convenient and efficient. The contemporary design features ample storage and workspace.