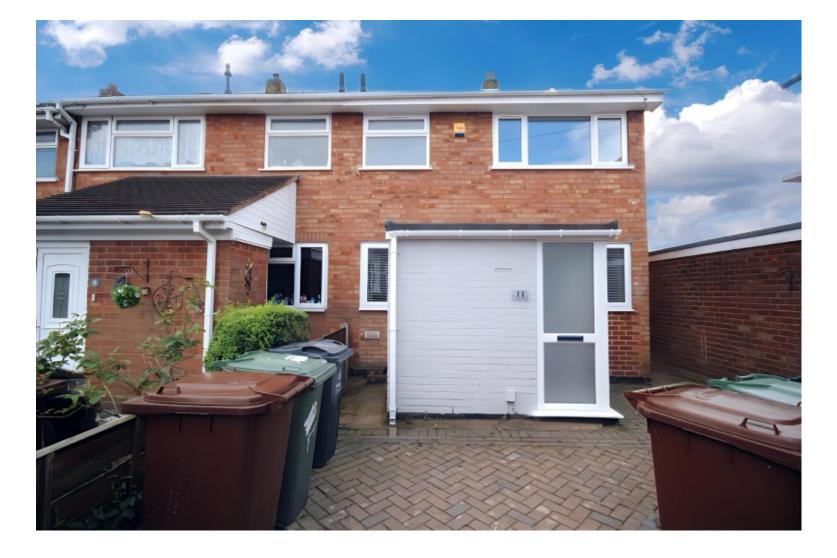

£1,100 Monthly

St. Francis Close, Walsall

House | 3 Bedrooms | 1 Bathroom

## **Property Description**

SPACIOUS 3-BEDROOM HOUSE FOR RENT IN ST FRANCIS WS3

This well-presented 3-bedroom house, located in the heart of St Francis WS3, is now available for rent.

Kitchen:

The fully equipped kitchen comes with a cooker, fridge freezer, washer, and dryer, making daily chores convenient and efficient. The contemporary design features ample storage and workspace.

## **Main Particulars**

SPACIOUS 3-BEDROOM HOUSE FOR RENT IN ST FRANCIS WS3

This well-presented 3-bedroom house, located in the heart of St Francis WS3, is now available for rent.

Kitchen:

The fully equipped kitchen comes with a cooker, fridge freezer, washer, and dryer, making daily chores convenient and efficient. The contemporary design features ample storage and workspace.