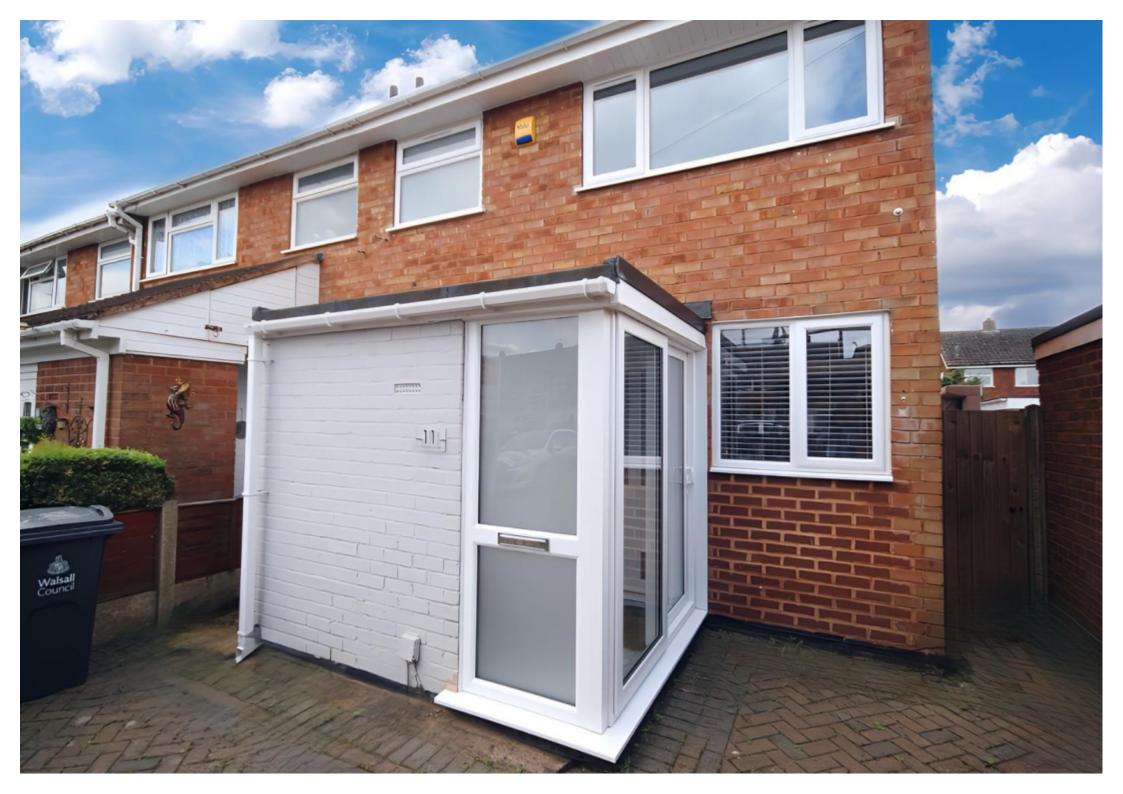

£1,100 Monthly

St. Francis Close, Walsall

House | 3 Bedrooms | 1 Bathroom

## **Property Description**

SPACIOUS 3-BEDROOM HOUSE FOR RENT IN ST FRANCIS WS3

This well-presented 3-bedroom house, located in the heart of St Francis WS3, is now available for rent.

Kitchen:

The fully equipped kitchen comes with a cooker, fridge freezer, washer, and dryer, making daily chores convenient and efficient. The contemporary design features ample storage and workspace.

## **Main Particulars**

SPACIOUS 3-BEDROOM HOUSE FOR RENT IN ST FRANCIS WS3

This well-presented 3-bedroom house, located in the heart of St Francis WS3, is now available for rent.

Kitchen:

The fully equipped kitchen comes with a cooker, fridge freezer, washer, and dryer, making daily chores convenient and efficient. The contemporary design features ample storage and workspace.