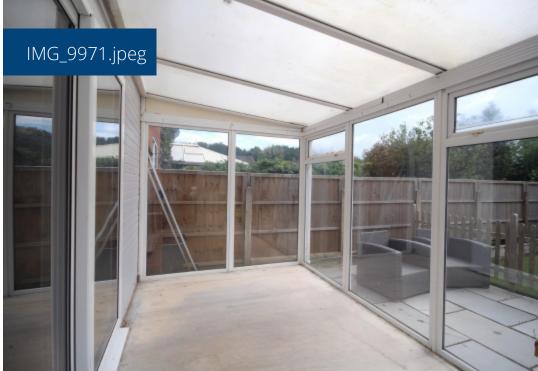

Living Room:

A large living room with stylish décor provides a comfortable area for relaxation and entertaining guests.

Conservatory:

Enjoy additional living space in the bright and airy conservatory, perfect for dining, reading, or as a play area.