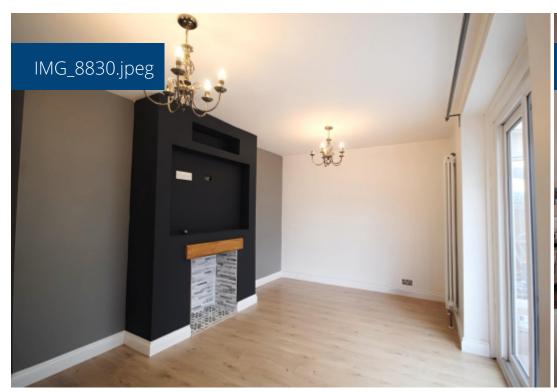

Living Room:

A large living room with stylish décor provides a comfortable area for relaxation and entertaining guests.

Conservatory:

Enjoy additional living space in the bright and airy conservatory, perfect for dining, reading, or as a play area.