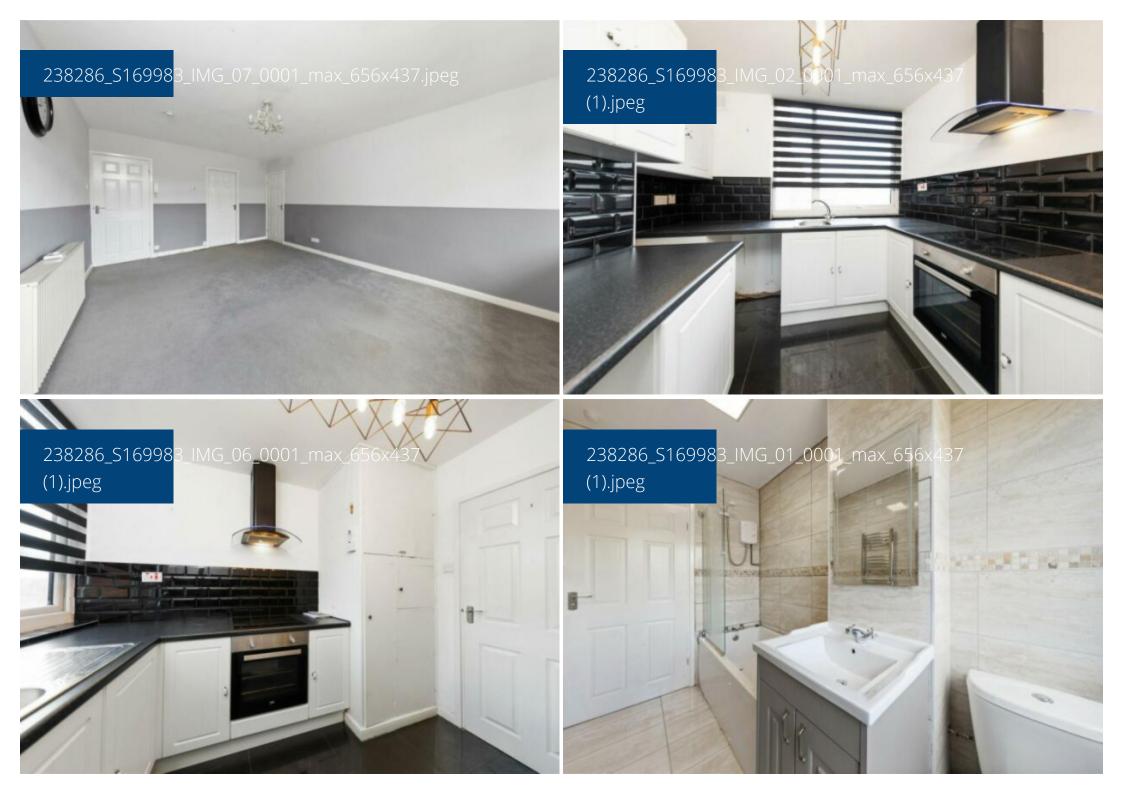

Key Features:

Warm Living Room: Kickstart your day with a coffee on the balcony in the inviting living room.

Modern Kitchen: The kitchen is a stylish and functional hub where you can effortlessly prepare meals.

Sleek Tiled Bathroom: Treat yourself to a refreshing experience in the contemporary, fully tiled bathroom.

Well-Maintained: Enjoy the nice and neat feel in every corner of your new home.

Convenient Location: Just around the corner from Walsall town centre, you're near shops, entertainment, and the peaceful vibes of Walsall Arboretum Park.