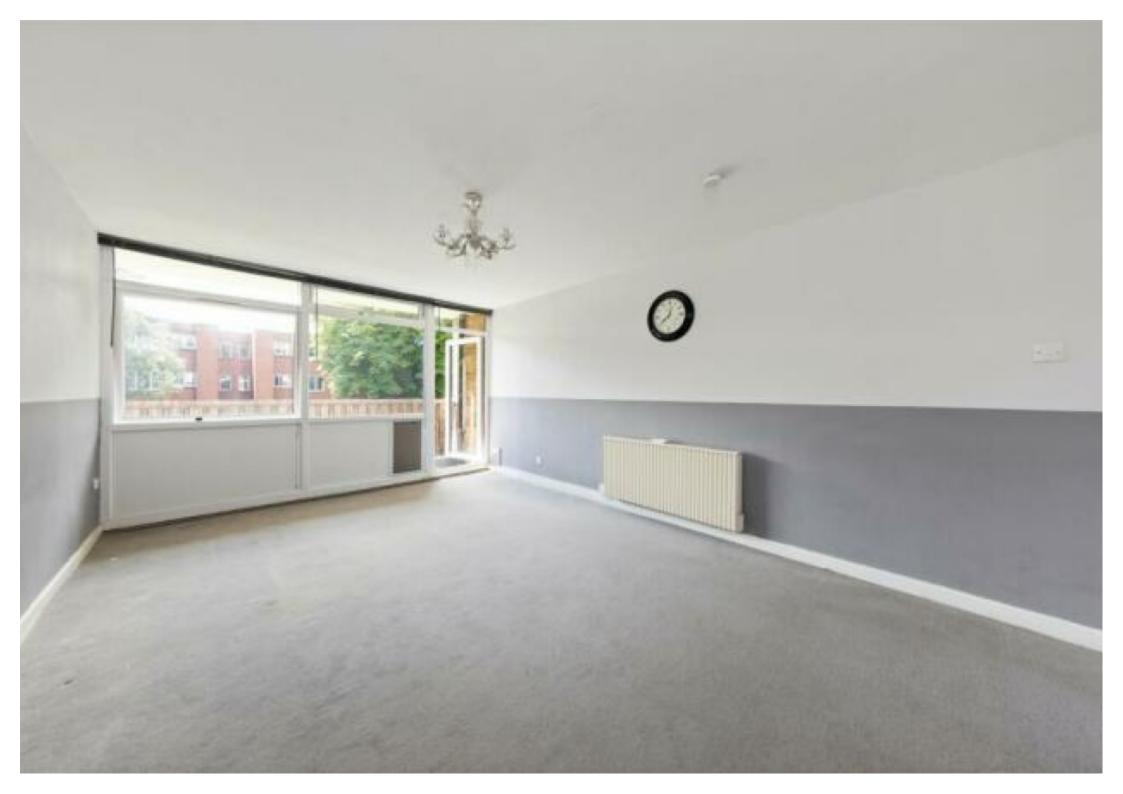

Key Features:

Warm Living Room: Kickstart your day with a coffee on the balcony in the inviting living room.

Modern Kitchen: The kitchen is a stylish and functional hub where you can effortlessly prepare meals.