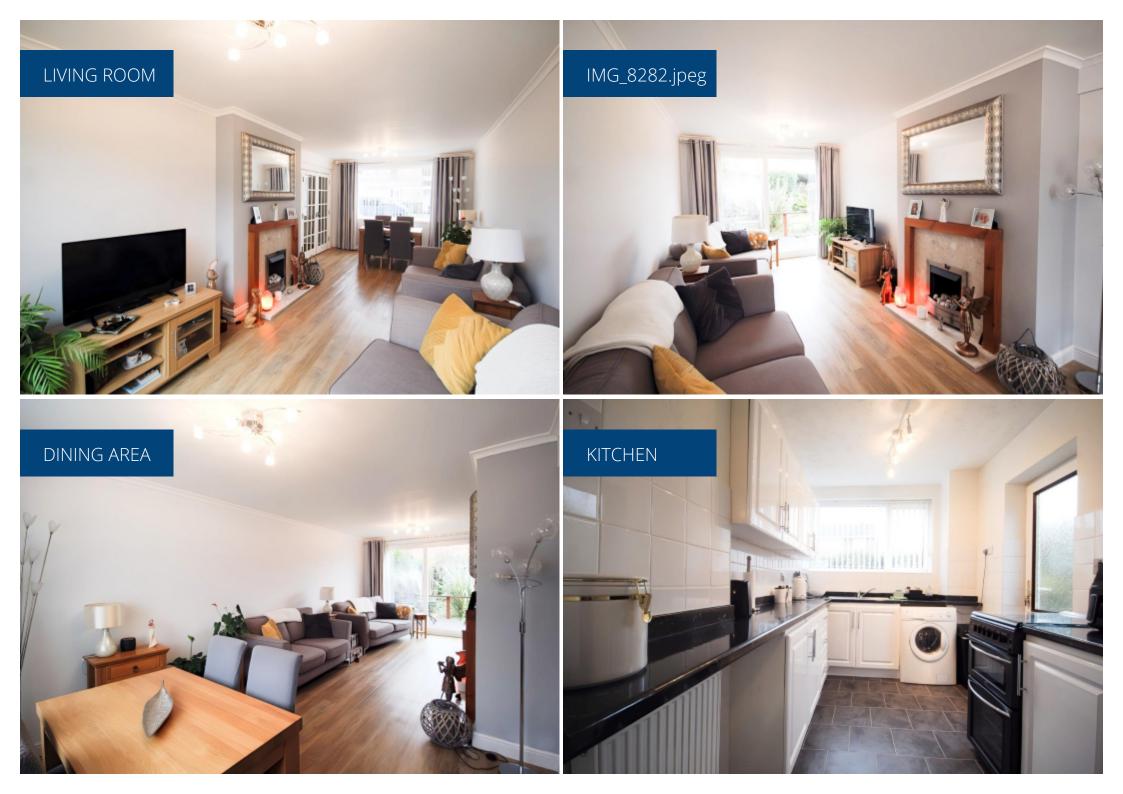

#### **Room Descriptions -**

Foyer - 1.70m x 1.00m (5'6" x 3'3") - A bright entrance with wood flooring and neutral décor, offering a welcoming first impression.

**Living Room** - 3.03m x 4.66m (9'11" x 15'3") - This open-plan space is ideal for entertaining, with large windows allowing natural light to flow through. It features modern laminate flooring, neutral tones, and a focal fireplace.

**Dining Area** - 3.03m x 2.63m (9'11" x 8'7") - Adjoining the living room, the dining area overlooks the front garden through a large window, perfect for family meals or hosting dinner parties.

**Kitchen** - 2.45m x 3.46m (8'0" x 11'4") - A sleek, contemporary kitchen with gloss white cabinets, black worktops, and tiled flooring. It features modern appliances and direct access to the rear garden, ideal for alfresco dining.