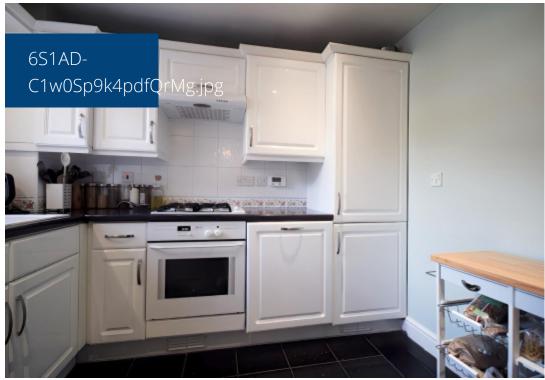

## **Key Features**

- 6-MONTH AST, POTENTIAL TO EXTEND
- TWO SPACIOUS DOUBLE BEDROOMS
- PRIVATE PAVED DRIVEWAY

- MODERN BATHROOM & EN-SUITE
- UNFURNISHED (PHOTOS SHOW FURNISHED STATE)
- SEPARATE KITCHEN

This property features two spacious double bedrooms and is conveniently accessible via a private paved driveway. Security is provided through the main entrance lobby.

The layout includes a well-appointed main bathroom and a modern en-suite for added comfort. The kitchen is thoughtfully separated, ensuring privacy during meal preparation while maintaining a clean and organized living space.

The apartment is unfurnished; please note the photos reflect the flat as it appeared when the landlord lived there.

Additional features include:

One allocated parking space for added convenience.

Established, well-maintained gardens that create a pleasant outdoor environment.