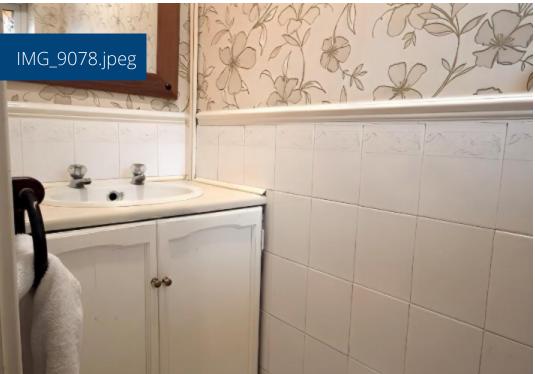

Family Bathroom - 1.70m x 2.08m (5'6" x 6'9") - Modern bathroom with a full-size bathtub, shower, pedestal sink, and toilet, finished with stylish tiles.