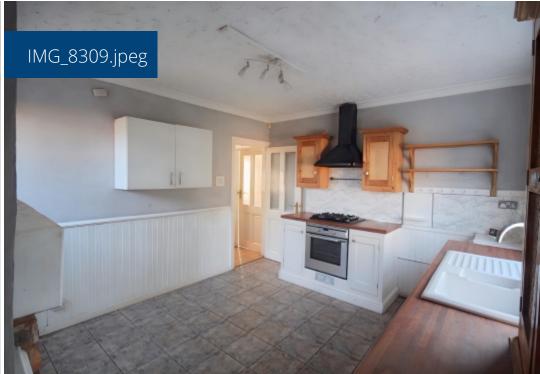

**Kitchen** - (4.54m x 3.64m) ((14'10" x 11'11")) - A well-equipped eat-in kitchen with ample counter and storage space, featuring a gas hob, extractor fan, and tiled flooring. Perfect for cooking and dining.