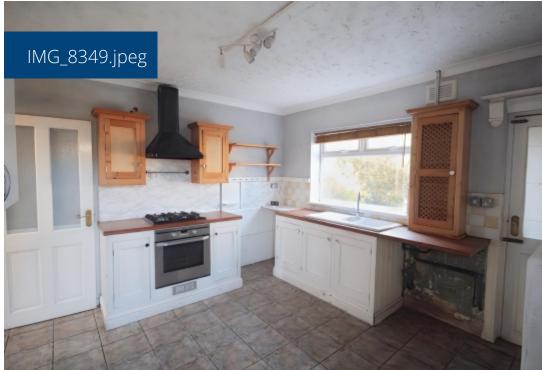

**Kitchen** - (4.54m x 3.64m) ((14'10" x 11'11")) - A well-equipped eat-in kitchen with ample counter and storage space, featuring a gas hob, extractor fan, and tiled flooring. Perfect for cooking and dining.