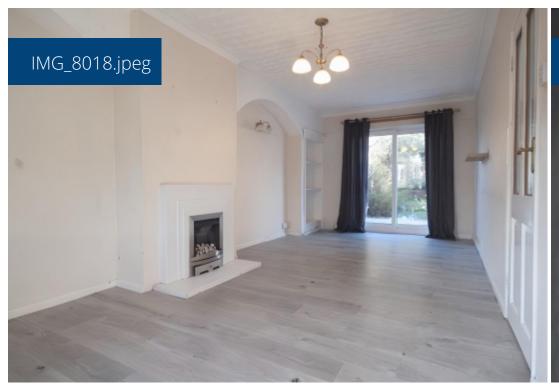

**Living Room** - (3.10m x 6.74m) ((10'2" x 22'1")) - An expansive open-plan lounge and dining area with ample space for family gatherings. Featuring stylish laminate flooring, a feature fireplace, and large windows bringing in plenty of natural light.