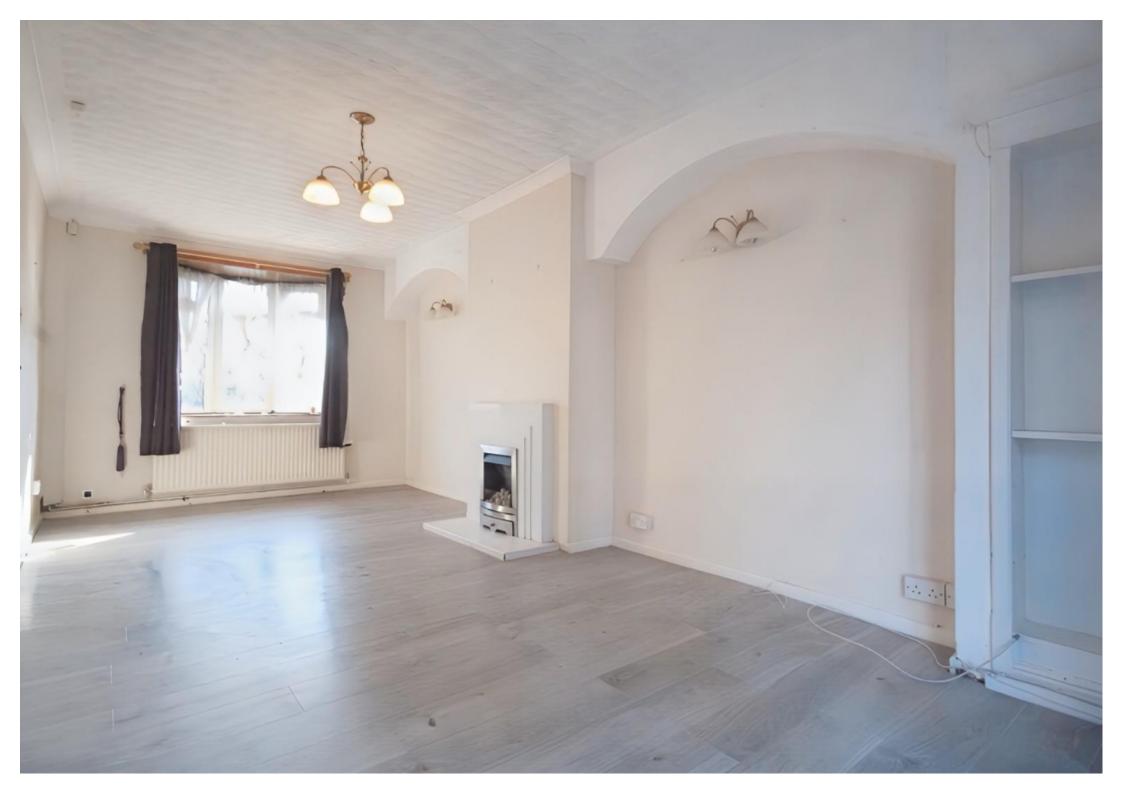

**Living Room** - (3.10m x 6.74m) ((10'2" x 22'1")) - An expansive open-plan lounge and dining area with ample space for family gatherings. Featuring stylish laminate flooring, a feature fireplace, and large windows bringing in plenty of natural light.