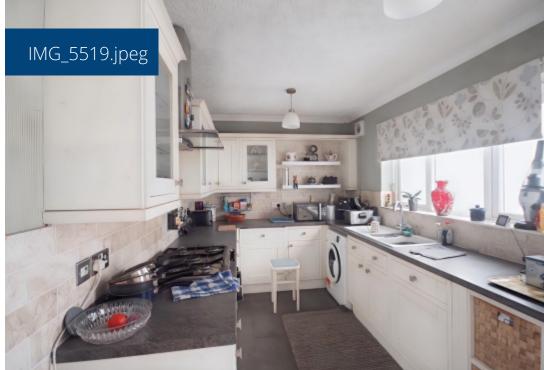

Kitchen - 4.68m x 2.47m (15'4" x 8'1") - A modern, well-equipped kitchen with integrated appliances, ample storage, and garden views.

**Downstairs Shower Room** - 2.49m x 3.00m (8'2" x 9'10") - A practical addition with a walk-in shower, WC, and basin.