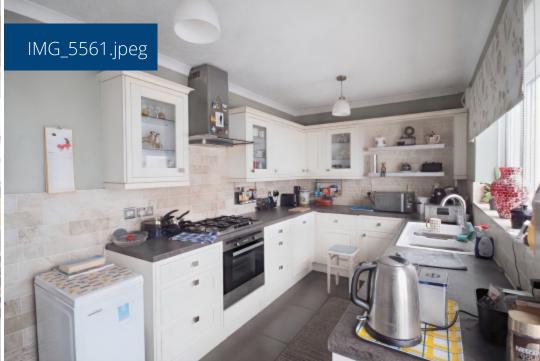

Kitchen - 4.68m x 2.47m (15'4" x 8'1") - A modern, well-equipped kitchen with integrated appliances, ample storage, and garden views.

**Downstairs Shower Room** - 2.49m x 3.00m (8'2" x 9'10") - A practical addition with a walk-in shower, WC, and basin.