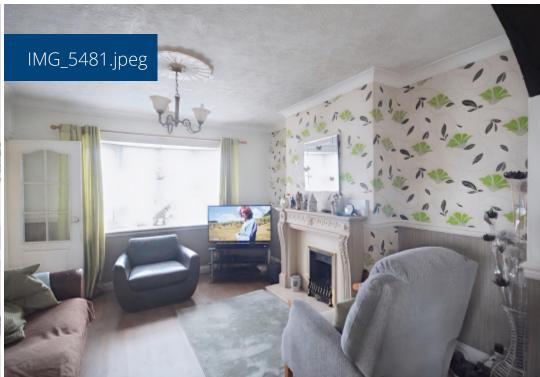

Living Room - 3.74m x 3.90m (12'3" x 12'9") - A bright and inviting space with a feature fireplace, bay window, and neutral décor, leading into the dining area.

**Dining Room** - 4.69m x 2.79m (15'4" x 9'1") - An open-plan layout, perfect for entertaining, with access to the kitchen and conservatory.