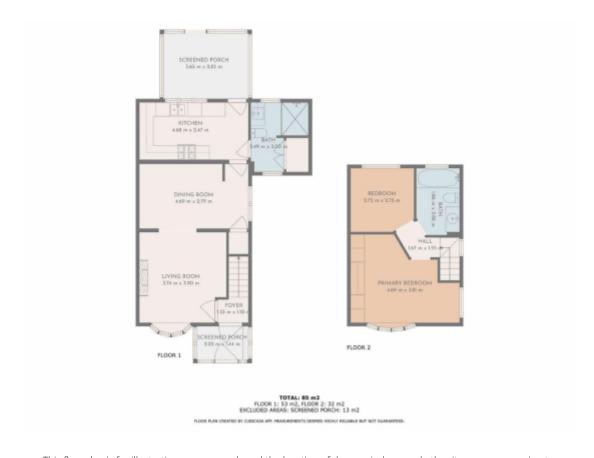

Living Room - 3.74m x 3.90m (12'3" x 12'9") - A bright and inviting space with a feature fireplace, bay window, and neutral décor, leading into the dining area.

**Dining Room** - 4.69m x 2.79m (15'4" x 9'1") - An open-plan layout, perfect for entertaining, with access to the kitchen and conservatory.

Kitchen - 4.68m x 2.47m (15'4" x 8'1") - A modern, well-equipped kitchen with integrated appliances, ample storage, and garden views.

**Downstairs Shower Room** - 2.49m x 3.00m (8'2" x 9'10") - A practical addition with a walk-in shower, WC, and basin.

**Conservatory** - 3.65m x 2.83m (11'11" x 9'3") - A sunlit retreat with access to the private rear garden.

**Primary Bedroom** - 4.69m x 3.81m (15'4" x 12'5") - A spacious double bedroom with fitted wardrobes and large windows, flooding the room with natural light.

Second Bedroom - 2.72m x 2.75m (8'11" x 9'0") - A cosy double bedroom, ideal for guests or as a home office.

Family Bathroom - 2.49m x 3.00m (8'2" x 9'10") - Equipped with a bathtub, WC, and sink, providing a relaxing space for unwinding.

Call now to book your viewing!

This floorplan is for illustrative purposes only and the location of doors, windows and other items are approximate.

Agents notes: All measurements are approximate and for general guidance only and whilst every attempt has been made to ensure accuracy, they must not be relied on. The fixtures, fittings and appliances referred to have not been tested and therefore no guarantee can be given that they are in working order. Internal photographs are reproduced for general information and it must not be inferred that any item shown is included with the property. Copyright © 2025 14430791 Registered Office: , 549 Bloxwich Road, Bloxwich, WS3 2XD