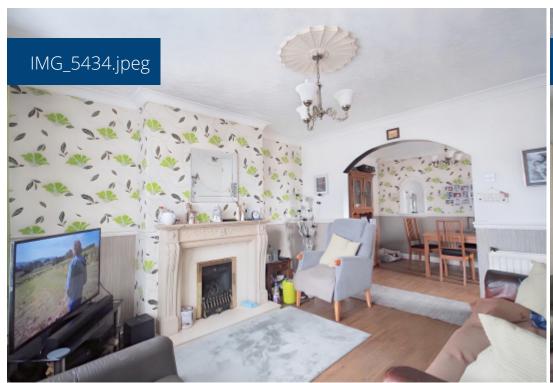

Living Room - 3.74m x 3.90m (12'3" x 12'9") - A bright and inviting space with a feature fireplace, bay window, and neutral décor, leading into the dining area.

**Dining Room** - 4.69m x 2.79m (15'4" x 9'1") - An open-plan layout, perfect for entertaining, with access to the kitchen and conservatory.