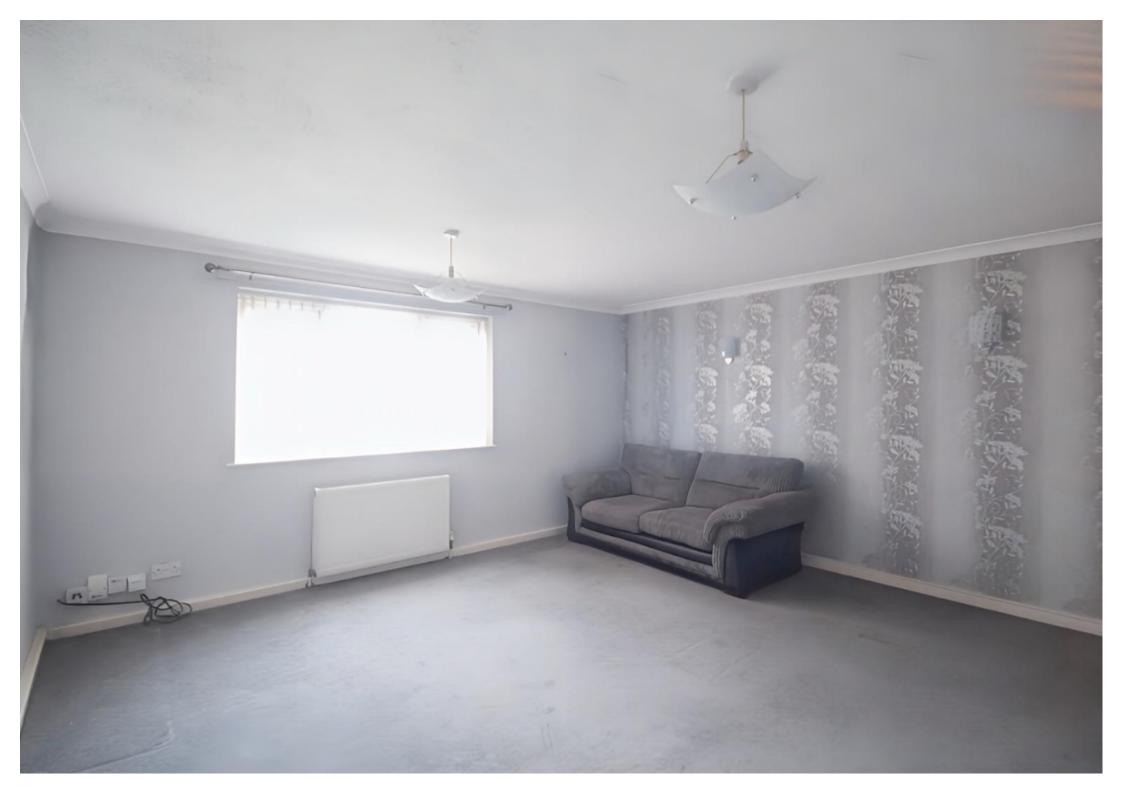

**Living Room** - 4.14m x 4.61m (13'6" x 15'1") - A bright and airy living space with a large window allowing plenty of natural light. Neutrally decorated with stylish feature wallpaper, making it the perfect spot to relax or entertain.