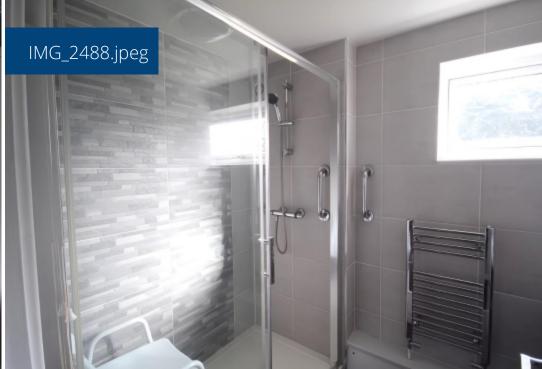

**Bedroom 3** - 1.64m x 2.44m (5'4" x 8'0") - A versatile room that can be used as a third bedroom, nursery, or home office.

**Shower Room** - 1.63m x 2.01m (5'4" x 6'7") - A contemporary bathroom with a sleek vanity unit, modern tiled walls, a spacious walk-in shower, and a heated towel rail.