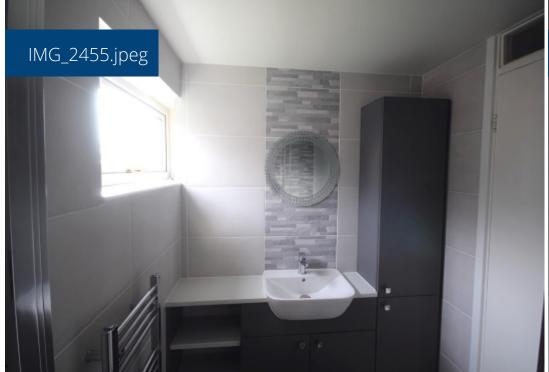

**Bedroom 3** - 1.64m x 2.44m (5'4" x 8'0") - A versatile room that can be used as a third bedroom, nursery, or home office.

**Shower Room** - 1.63m x 2.01m (5'4" x 6'7") - A contemporary bathroom with a sleek vanity unit, modern tiled walls, a spacious walk-in shower, and a heated towel rail.

**Separate Wc** - 1.64m x 0.89m (5'4" x 2'11") - Conveniently located next to the shower room, featuring tiled walls and a small frosted window for ventilation.

Hallway - 10m x 6.61m (32'9" x 21'8") - Spacious and well-lit, connecting all rooms seamlessly.