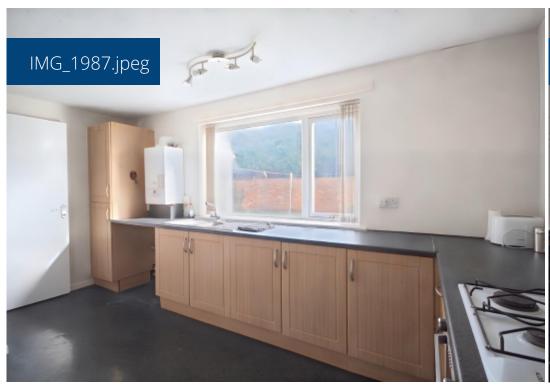

**Kitchen** - 2.84m x 4.50m (9'3" x 14'9") - A spacious kitchen fitted with modern wood-effect cabinetry, ample countertop space, and integrated appliances. Large window overlooking the rear provides great natural light.