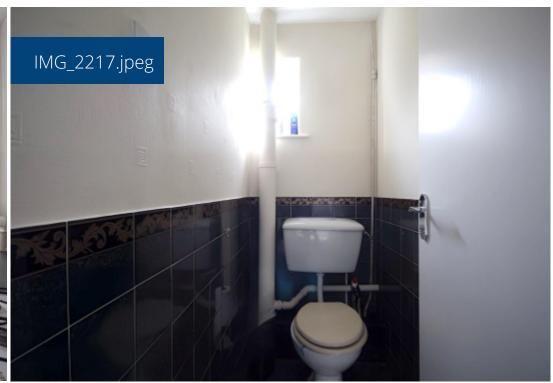

**Separate Wc** - 1.64m x 0.89m (5'4" x 2'11") - Conveniently located next to the shower room, featuring tiled walls and a small frosted window for ventilation.

Hallway - 10m x 6.61m (32'9" x 21'8") - Spacious and well-lit, connecting all rooms seamlessly.