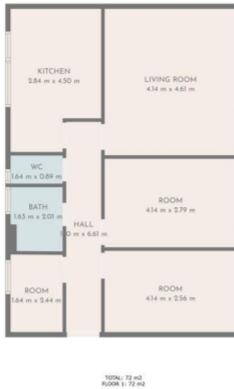

**Living Room** - 4.14m x 4.61m (13'6" x 15'1") - A bright and airy living space with a large window allowing plenty of natural light. Neutrally decorated with stylish feature wallpaper, making it the perfect spot to relax or entertain.

**Kitchen** - 2.84m x 4.50m (9'3" x 14'9") - A spacious kitchen fitted with modern wood-effect cabinetry, ample countertop space, and integrated appliances. Large window overlooking the rear provides great natural light.

**Bedroom 1** - 4.14m x 2.79m (13'6" x 9'1") - A large double bedroom with soft pastel tones and a stunning feature wall. Ideal as a relaxing retreat at the end of the day.

Bedroom 2 - 4.14m x 2.56m (13'6" x 8'4") - Another generously sized double bedroom, well-lit and decorated in neutral tones, ready for personalization.

**Bedroom 3** - 1.64m x 2.44m (5'4" x 8'0") - A versatile room that can be used as a third bedroom, nursery, or home office.

**Shower Room** - 1.63m x 2.01m (5'4" x 6'7") - A contemporary bathroom with a sleek vanity unit, modern tiled walls, a spacious walk-in shower, and a heated towel rail.

**Separate Wc** - 1.64m x 0.89m (5'4" x 2'11") - Conveniently located next to the shower room, featuring tiled walls and a small frosted window for ventilation.

Hallway - 10m x 6.61m (32'9" x 21'8") - Spacious and well-lit, connecting all rooms seamlessly.

This floorplan is for illustrative purposes only and the location of doors, windows and other items are approximate.

Agents notes: All measurements are approximate and for general guidance only and whilst every attempt has been made to ensure accuracy, they must not be relied on. The fixtures, fittings and appliances referred to have not been