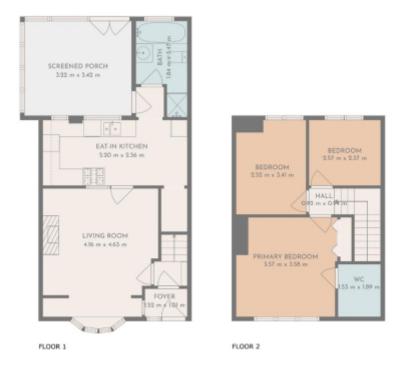

First Floor Landing - Provides access to all bedrooms and the family bathroom.

**Primary Bedroom** - 3.57m x 3.58m (11'8" x 11'8") - A spacious double bedroom with built-in storage, large windows allowing plenty of natural light, and a ceiling fan for comfort.

Bedroom Two - 2.52m x 3.41m (8'3" x 11'2") - Another good-sized double bedroom with a built-in wardrobe, perfect for children, guests, or a home office.

Bedroom Three - 2.57m x 2.37m (8'5" x 7'9") - A well-proportioned third bedroom, ideal for a single bed or study space.

Don't miss out on this fantastic opportunity! Book your viewing today to experience everything this wonderful family home has to offer. Contact us now to arrange a viewing!

TOTAL: 81 m2 PLOOR 1: 44 m2, PLOOR 2: 37 m2 EXCLUED MERSIS SOREENED PORCH: 13 m2 FLOOR RAN COMPTO IN CARGON ANY REMAINING BEING HORE HORE FLOOR FLOOR ANY RECOMMENDATION

This floorplan is for illustrative purposes only and the location of doors, windows and other items are approximate.

Agents notes: All measurements are approximate and for general guidance only and whilst every attempt has been made to ensure accuracy, they must not be relied on. The fixtures, fittings and appliances referred to have not been tested and therefore no guarantee can be given that they are in working order. Internal photographs are reproduced for general information and it must not be inferred that any item shown is included with the property. Copyright © 2025 14430791 Registered Office: , 549 Bloxwich Road, Bloxwich, WS3 2XD