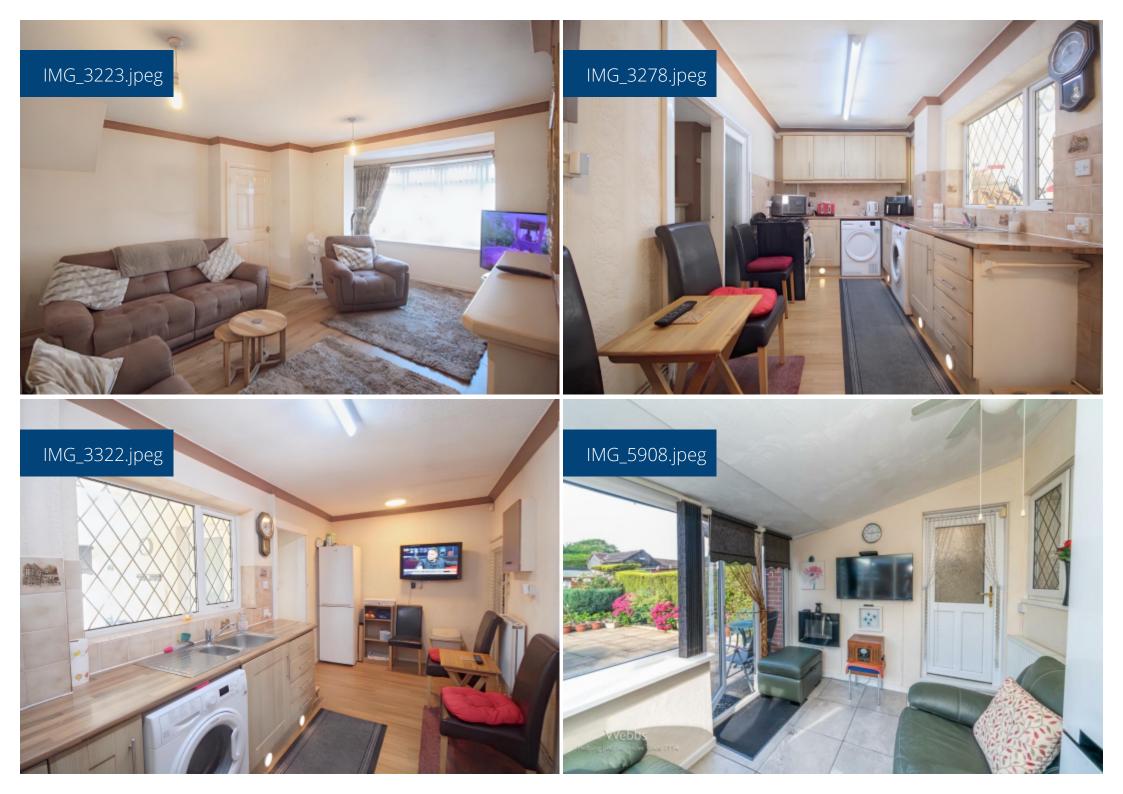

**Extended Kitchen/Diner** - 5.20m x 2.36m (17'0" x 7'8") - This well-appointed kitchen boasts modern units, extensive worktops, and integrated appliances. There's also room for a dining table, making it a fantastic space for meals and socializing.

**Conservatory** - A wonderful addition to the home, the conservatory provides an extra versatile living space, ideal as a sitting area or home office, with doors leading out to the garden.

Downstairs Wc - A practical and modern ground-floor toilet with a washbasin-ideal for guests.