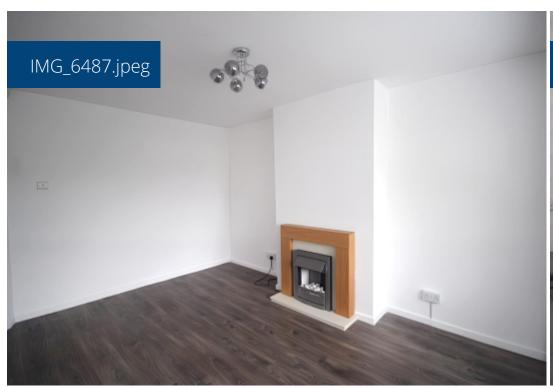

VIEWINGS: Tuesday 25th March, 10-11 AM - Call in advance to secure your slot!

NO SMOKERS

PETS: The landlord will consider pets, but please state this when showing interest.

**Living Room** - 3.27m x 4.68m (10'8" x 15'4") - A spacious and bright lounge with a modern fireplace, stunning bay window, and stylish laminate flooring-perfect for relaxing and entertaining.