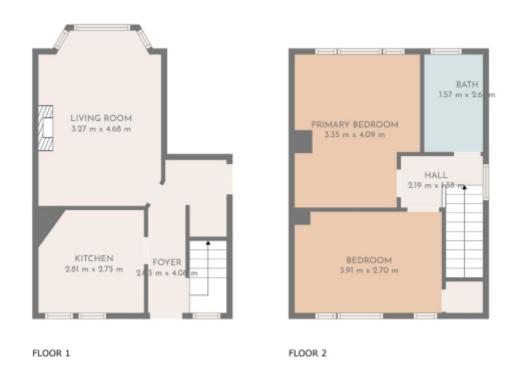

**Interested? Book A Viewing!** 

- Viewings: Tuesday 25th March, 10-11 AM - Call ahead to be added to the list! Contact us today to secure your viewing!

TOTAL: 66 m2 FLOOR 1: 31 m2, FLOOR 2: 35 m2

This floorplan is for illustrative purposes only and the location of doors, windows and other items are approximate.