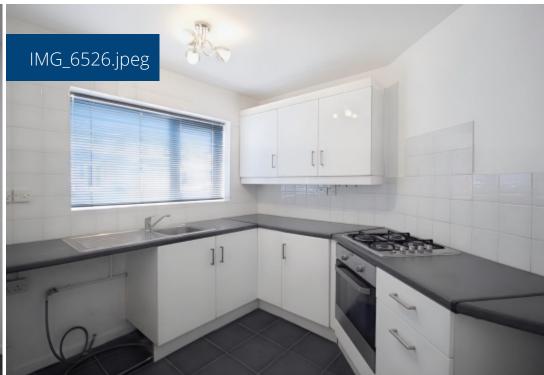

**Kitchen** - 2.81m x 2.75m (9'2" x 9'0") - A sleek, fully fitted kitchen featuring white high-gloss cabinets, dark countertops, a gas hob and oven, and a large window letting in plenty of natural light.