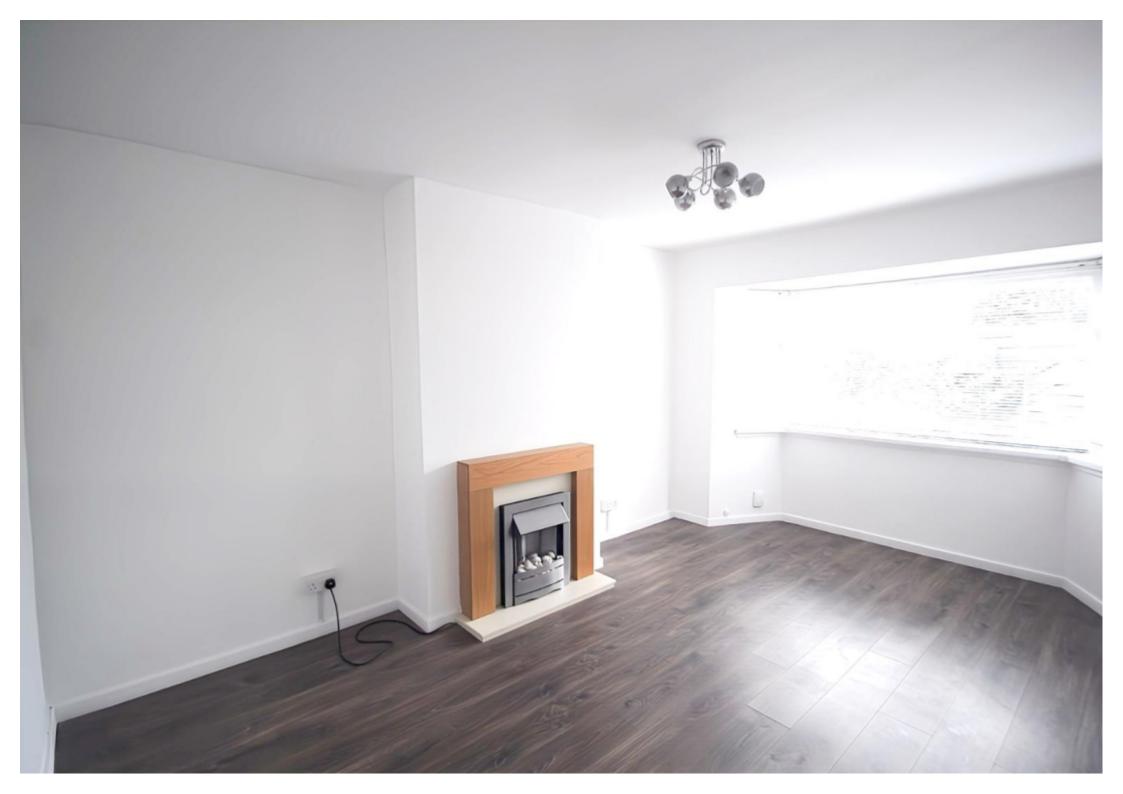

VIEWINGS: Tuesday 25th March, 10-11 AM - Call in advance to secure your slot!

NO SMOKERS

PETS: The landlord will consider pets, but please state this when showing interest.

**Living Room** - 3.27m x 4.68m (10'8" x 15'4") - A spacious and bright lounge with a modern fireplace, stunning bay window, and stylish laminate flooring-perfect for relaxing and entertaining.