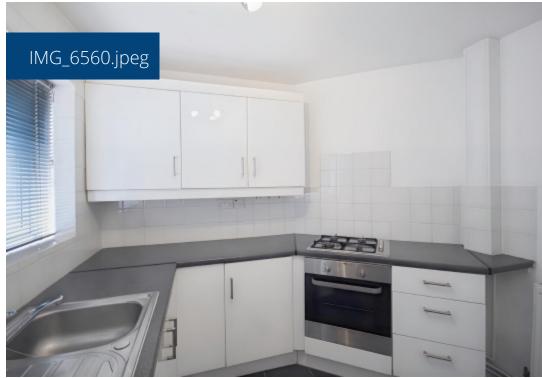

**Kitchen** - 2.81m x 2.75m (9'2" x 9'0") - A sleek, fully fitted kitchen featuring white high-gloss cabinets, dark countertops, a gas hob and oven, and a large window letting in plenty of natural light.