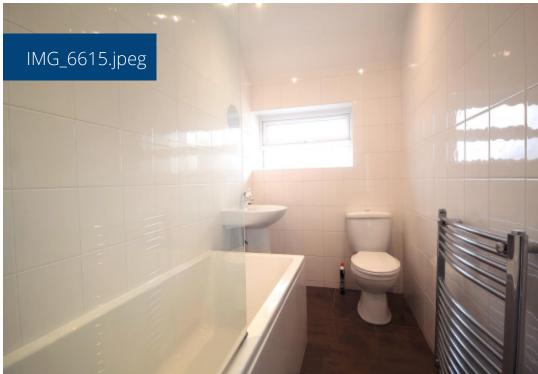

**Bathroom** - 1.57m x 2.6m (5'1" x 8'6") - A modern and clean fully tiled bathroom with a bathtub & overhead shower, WC, sink, and a heated towel rail.

Outdoor Space - Enjoy a private rear garden, a secure gated driveway, and a well-maintained front garden-ideal for outdoor relaxation.