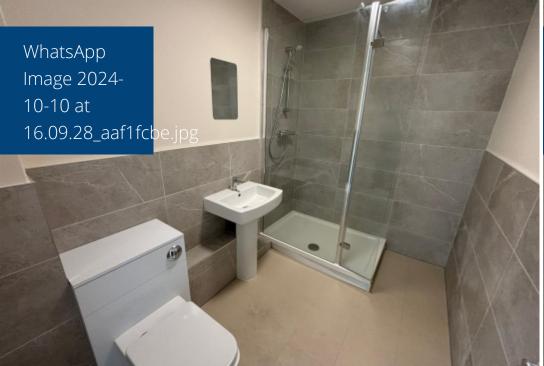

**Bedroom Two** - 2.70 x 3.73 (8'10" x 12'2") - Having a double storage cupboard with shelving, a window to the front elevation and a wall mounted electric heater.

**Shower Room** - 1.77 x 2.69 (5'9" x 8'9") - Newly fitted with a modern white three piece suite comprising of a low level flush wc in a vanity unit, pedestal wash hand basin and a double shower cubicle. Complementary partially tiled walls, extractor fan, wall mounted electric heater, and a heated towel rail.