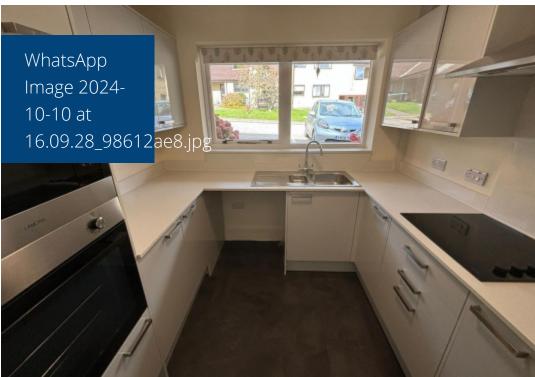

**Kitchen** - 2.69 x 2.57 (8'9" x 8'5") - Newly fitted with a range of modern high gloss white units comprising of matching wall and base storage cupboards with complementary glittery white Quartz work surfaces above incorporating a one and a half stainless steel sink with single drainer and mixer tap. Integrated electric oven, microwave and hob with Quartz splashback and extractor above, space for a washing machine or dishwasher. Space for a fridge freezer, and a window to the front elevation.