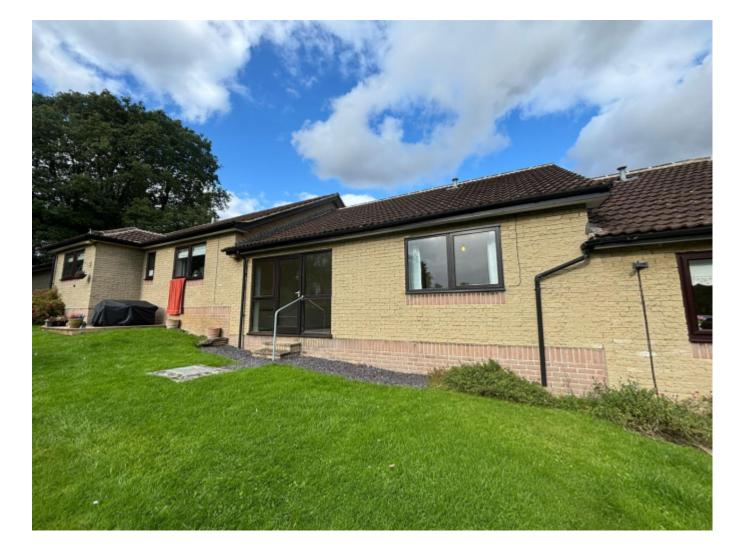

## **Property Description**

Retirement Village for Over 50's

This fantastic, newly refurbished two-bedroom bungalow is located in the popular village of Old Whittington and is available on a minimum 12-month term. With easy access to local amenities and transport links, the property is part of a vibrant community within a managed estate. Included in the rent is the £240 monthly service charge which covers free laundry and dryers, landscaped gardens, a site manager, CCTV, window and communal area cleaning, and access to the Village Club. Modern and spacious throughout, the bungalow offers a large lounge/diner, kitchen, and shower room, along with beautiful communal gardens. Well-behaved pets are negotiable. Available immediately-contact RE/MAX to arrange a viewing!

## **Main Particulars**

Retirement Village for Over 50's

This fantastic, newly refurbished two-bedroom bungalow is located in the popular village of Old Whittington and is available on a minimum 12-month term. With easy access to local amenities and transport links, the property is part of a vibrant community within a managed estate. Included in the rent is the £240 monthly service charge which covers free laundry and dryers, landscaped gardens, a site manager, CCTV, window and communal area cleaning, and access to the Village Club. Modern and spacious throughout, the bungalow offers a large lounge/diner, kitchen, and shower room, along with beautiful communal gardens. Well-behaved pets are negotiable. Available immediately-contact RE/MAX to arrange a viewing!