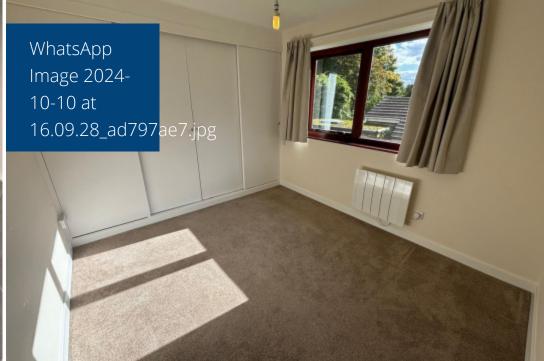

**Inner Hall** - Having a wall mounted electric heater.

**Bedroom One** - 2.85 x 3.16 (9'4" x 10'4") - Having fitted wardrobes with sliding doors, a window to the rear elevation and a wall mounted electric heater.

**Bedroom Two** - 2.70 x 3.73 (8'10" x 12'2") - Having a double storage cupboard with shelving, a window to the front elevation and a wall mounted electric heater.

**Shower Room** - 1.77 x 2.69 (5'9" x 8'9") - Newly fitted with a modern white three piece suite comprising of a low level flush wc in a vanity unit, pedestal wash hand basin and a double shower cubicle. Complementary partially tiled walls, extractor fan, wall mounted electric heater, and a heated towel rail.