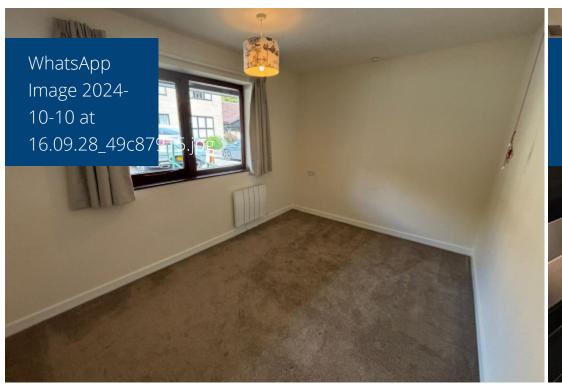

**Inner Hall** - Having a wall mounted electric heater.

**Bedroom One** - 2.85 x 3.16 (9'4" x 10'4") - Having fitted wardrobes with sliding doors, a window to the rear elevation and a wall mounted electric heater.

**Bedroom Two** - 2.70 x 3.73 (8'10" x 12'2") - Having a double storage cupboard with shelving, a window to the front elevation and a wall mounted electric heater.

**Shower Room** - 1.77 x 2.69 (5'9" x 8'9") - Newly fitted with a modern white three piece suite comprising of a low level flush wc in a vanity unit, pedestal wash hand basin and a double shower cubicle. Complementary partially tiled walls, extractor fan, wall mounted electric heater, and a heated towel rail.