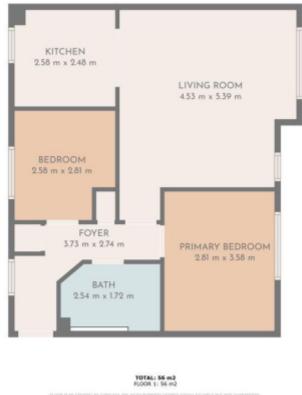

Offering spacious rooms, a modern kitchen, allocated parking, and a bright open-plan living space, it provides comfortable, low-maintenance living in a well-kept development.

**Living Room** - 4.53m x 5.39m (14'10" x 17'8") - A bright and airy open-plan living space featuring large double-glazed window, wood-effect flooring, and neutral décor. Offers excellent room for both lounge and dining areas, perfect for entertaining or relaxing.

**Kitchen** - 2.58m x 2.48m (8'5" x 8'1") - Modern fitted kitchen with a range of light wood cabinets, tiled splashbacks, integrated oven and hob, and space for appliances including a washing machine. Finished with easy-clean flooring and a large window for natural light.

**Primary Bedroom** - 2.81m x 3.58m (9'2" x 11'8") - Spacious and well-lit, the primary bedroom accommodates a double bed and freestanding wardrobes with ease. Neutral décor and plush carpeting make this a relaxing retreat.

**Bedroom Two** - 2.58m x 2.81m (8'5" x 9'2") - Ideal as a second bedroom, home office or nursery. Features a window overlooking greenery, radiator, and clean finish throughout.

**Bathroom** - 2.54m x 1.72m (8'3" x 5'7") - Stylish three-piece suite including a bath with overhead shower and glass screen, pedestal sink and WC. Crisp white tiling and contemporary fixtures complete the space.

**Foyer / Hallway** - 3.73m x 2.74m (12'2" x 8'11") - Spacious and welcoming entrance hall with access to all rooms and storage cupboard. Stylish wood flooring and white panel doors create a clean, modern look.

This floorplan is for illustrative purposes only and the location of doors, windows and other items are approximate.

Agents notes: All measurements are approximate and for general guidance only and whilst every attempt has been made to ensure accuracy, they must not be relied on. The fixtures, fittings and appliances referred to have not been tested and therefore no guarantee can be given that they are in working order. Internal photographs are reproduced for general information and it must not be inferred that any item shown is included with the property. Copyright © 2025 14430791 Registered Office: , 549 Bloxwich Road, Bloxwich, WS3 2XD