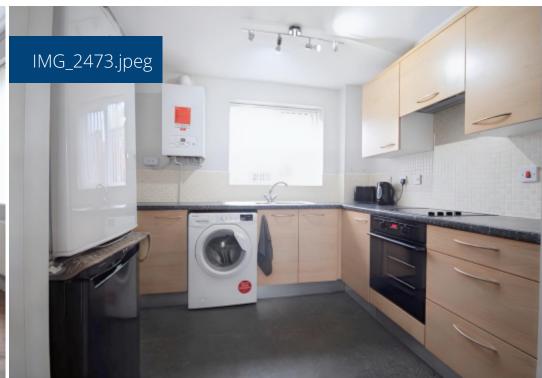

**Kitchen** - 2.58m x 2.48m (8'5" x 8'1") - Modern fitted kitchen with a range of light wood cabinets, tiled splashbacks, integrated oven and hob, and space for appliances including a washing machine. Finished with easy-clean flooring and a large window for natural light.