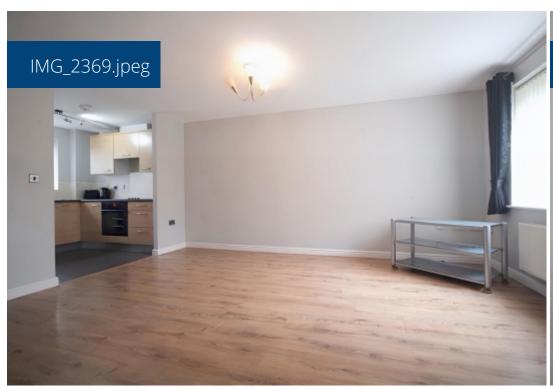

Offering spacious rooms, a modern kitchen, allocated parking, and a bright open-plan living space, it provides comfortable, low-maintenance living in a well-kept development.

**Living Room** - 4.53m x 5.39m (14'10" x 17'8") - A bright and airy open-plan living space featuring large double-glazed window, wood-effect flooring, and neutral décor. Offers excellent room for both lounge and dining areas, perfect for entertaining or relaxing.