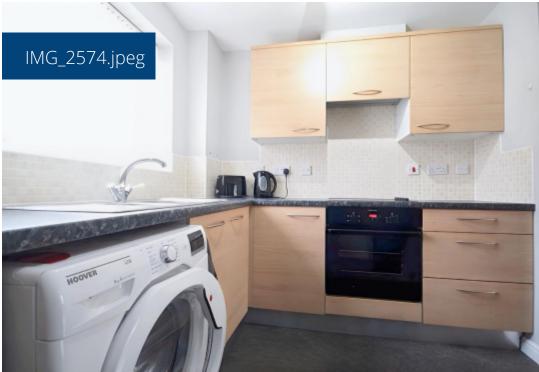

**Kitchen** - 2.58m x 2.48m (8'5" x 8'1") - Modern fitted kitchen with a range of light wood cabinets, tiled splashbacks, integrated oven and hob, and space for appliances including a washing machine. Finished with easy-clean flooring and a large window for natural light.