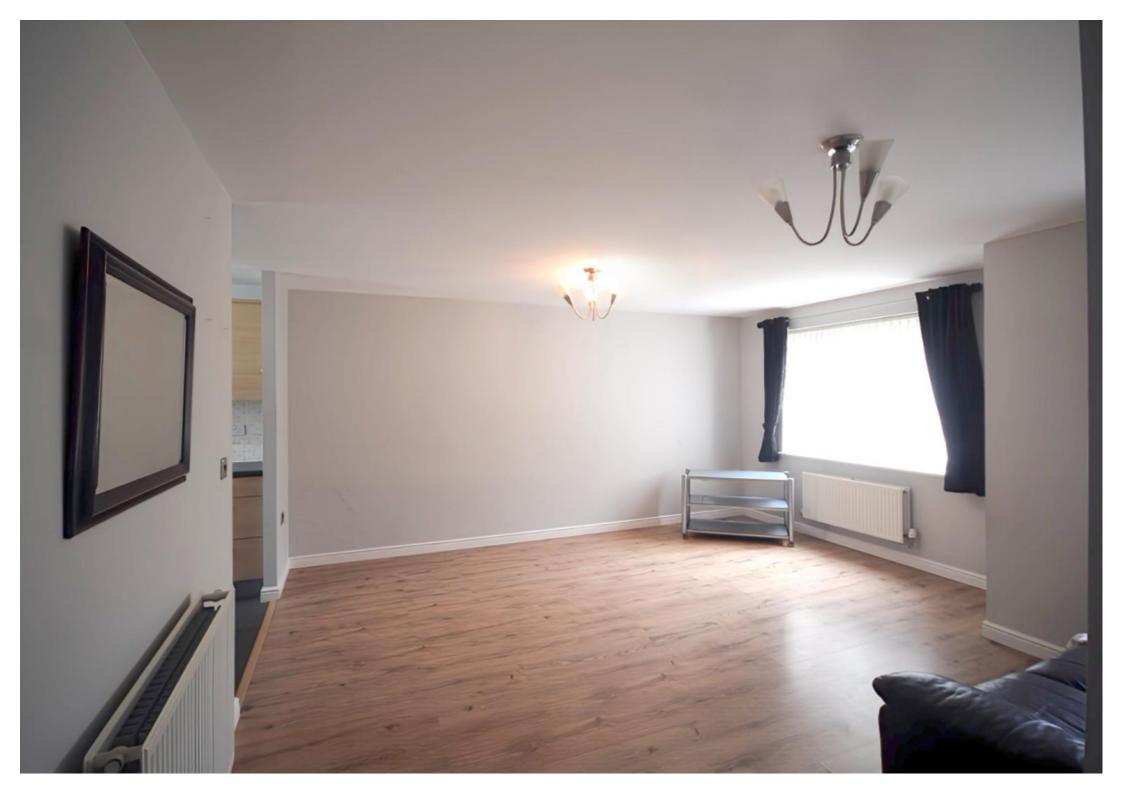

Offering spacious rooms, a modern kitchen, allocated parking, and a bright open-plan living space, it provides comfortable, low-maintenance living in a well-kept development.

**Living Room** - 4.53m x 5.39m (14'10" x 17'8") - A bright and airy open-plan living space featuring large double-glazed window, wood-effect flooring, and neutral décor. Offers excellent room for both lounge and dining areas, perfect for entertaining or relaxing.