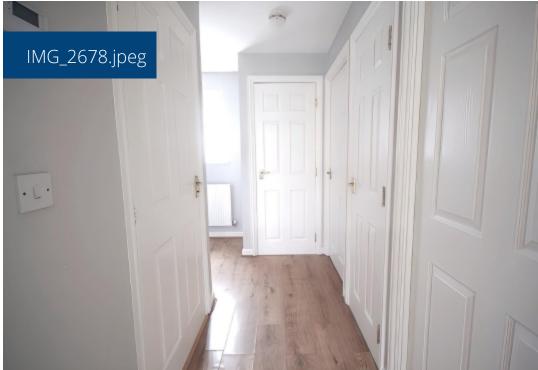

**Foyer / Hallway** - 3.73m x 2.74m (12'2" x 8'11") - Spacious and welcoming entrance hall with access to all rooms and storage cupboard. Stylish wood flooring and white panel doors create a clean, modern look.