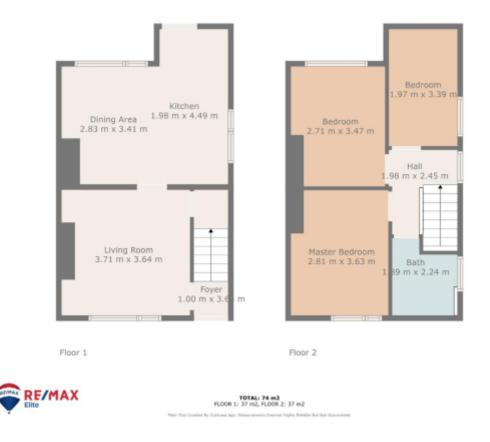

Foyer - 1.00m x 3.60m (3'3" x 11'9") - Bright and welcoming entrance hallway with modern décor and wooden flooring leading to the main living space.

Living Room - 3.71m x 3.64m (12'2" x 11'11") - A generous front-facing living area with crisp white walls, large picture window, wood-effect flooring, and a stylish wallmounted electric fire - a perfect space to relax.

**Dining Area** - 2.83m x 3.41m (9'3" x 11'2") - Open-plan dining zone flowing from the kitchen, ideal for family meals or entertaining. Finished with downlights and plenty of room for a dining table and chairs.

**Kitchen** - 1.98m x 4.49m (6'5" x 14'8") - Contemporary white gloss kitchen units, black countertops, integrated oven, and sleek subway tile backsplash. Ample workspace and storage plus a bright window to the garden.

Master Bedroom - 2.81m x 3.63m (9'2" x 11'10") - Large double bedroom with front aspect, finished with neutral walls and wooden flooring - bright and inviting.

Bedroom 2 - 2.71m x 3.47m (8'10" x 11'4") - Another spacious double bedroom, overlooking the rear garden. Ideal for a guest room or child's room.

Bedroom 3 - 1.97m x 3.39m (6'5" x 11'1") - A generously sized third bedroom with plenty of space for a single bed, desk, or even a nursery. Vaulted ceiling adds charm.

**Bathroom** - 1.89m x 2.24m (6'2" x 7'4") - Modern three-piece suite featuring a sleek bathtub with electric shower, sink vanity, WC, and fully tiled walls in elegant grey tones.

Contact RE/MAX Elite today to arrange your viewing or to find out more about this stunning property in WS3 Pelsall.

This floorplan is for illustrative purposes only and the location of doors, windows and other items are approximate.