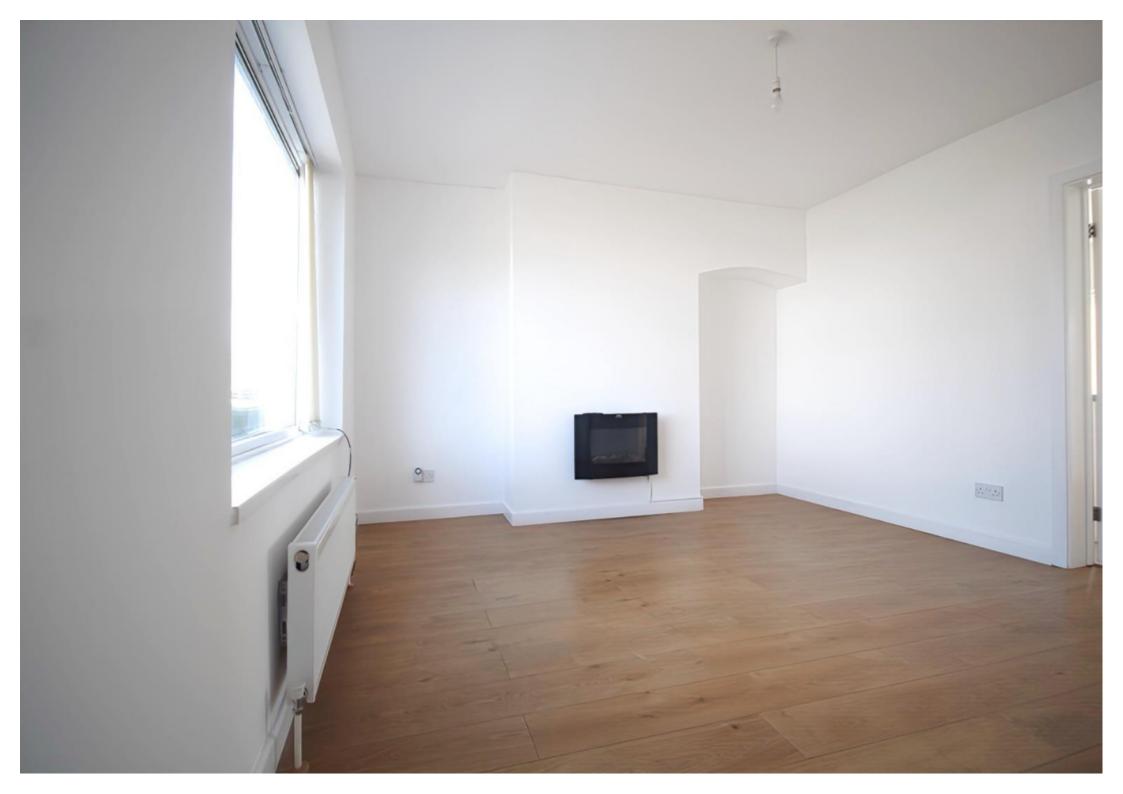

Foyer - 1.00m x 3.60m (3'3" x 11'9") - Bright and welcoming entrance hallway with modern décor and wooden flooring leading to the main living space.

Living Room - 3.71m x 3.64m (12'2" x 11'11") - A generous front-facing living area with crisp white walls, large picture window, wood-effect flooring, and a stylish wallmounted electric fire - a perfect space to relax.