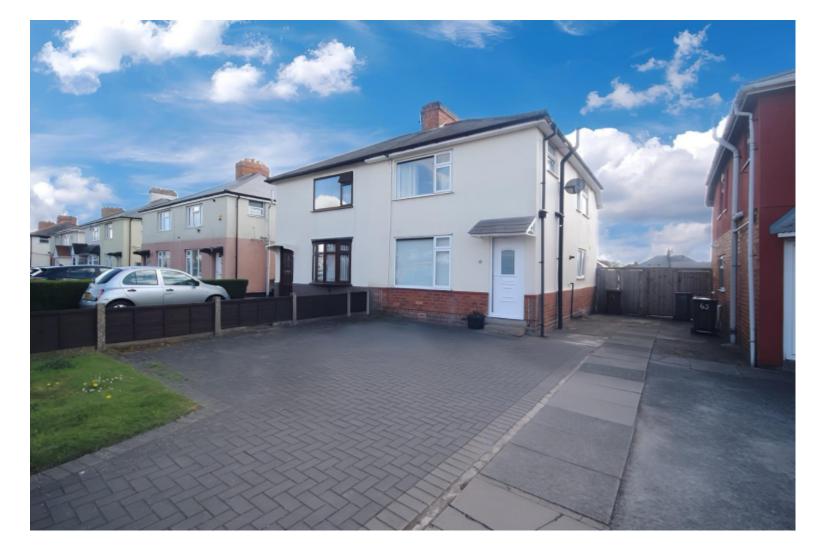

# £240,000

Wolverhampton Road, Pelsall, Walsall

Semi-Detached House | 3 Bedrooms | 1 Bathroom

www.remaxlocalestateagents.co.uk

Garden - A standout feature - the huge garden is split into patio and lawn zones, ideal for summer BBQs, kids' play areas, or green-thumb projects.

Front Driveway - Spacious block-paved driveway with parking for multiple vehicles, set behind a low fence and hedge line for added privacy.