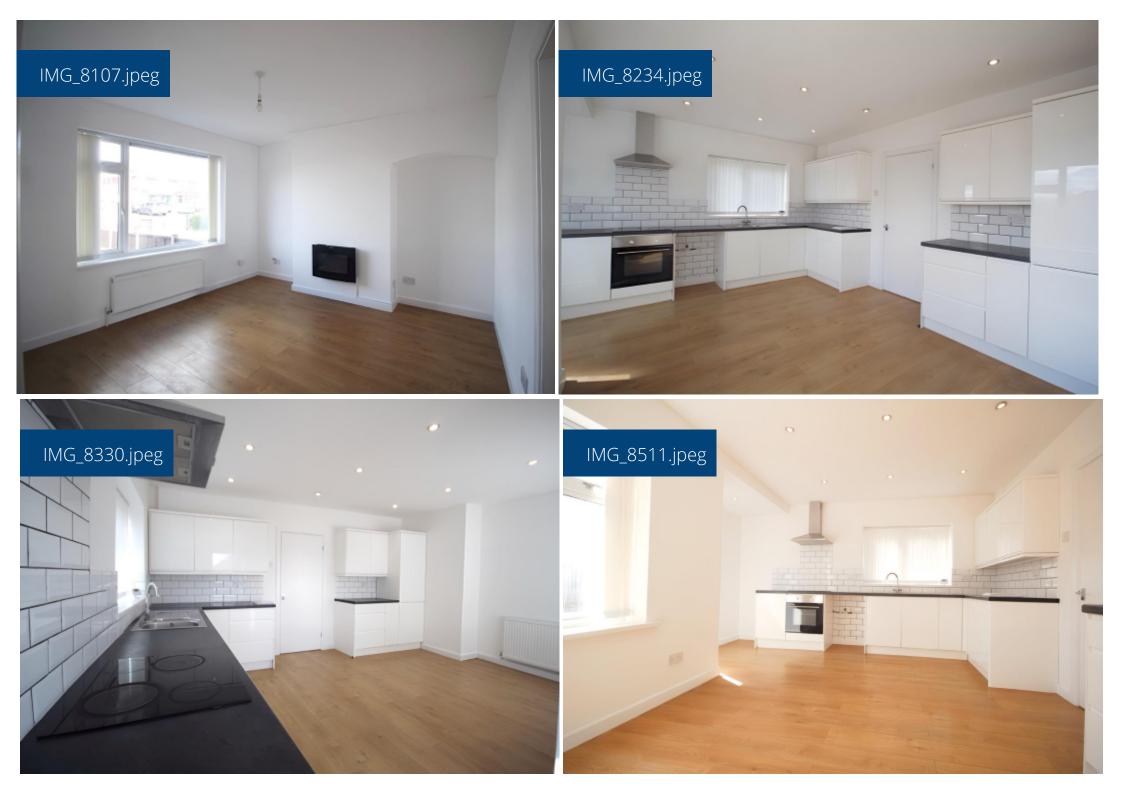

Foyer - 1.00m x 3.60m (3'3" x 11'9") - Bright and welcoming entrance hallway with modern décor and wooden flooring leading to the main living space.

Living Room - 3.71m x 3.64m (12'2" x 11'11") - A generous front-facing living area with crisp white walls, large picture window, wood-effect flooring, and a stylish wallmounted electric fire - a perfect space to relax.

**Dining Area** - 2.83m x 3.41m (9'3" x 11'2") - Open-plan dining zone flowing from the kitchen, ideal for family meals or entertaining. Finished with downlights and plenty of room for a dining table and chairs.

**Kitchen** - 1.98m x 4.49m (6'5" x 14'8") - Contemporary white gloss kitchen units, black countertops, integrated oven, and sleek subway tile backsplash. Ample workspace and storage plus a bright window to the garden.