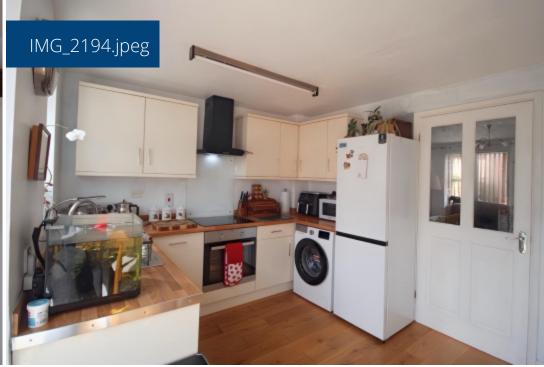

**Kitchen** - 3.90m x 1.69m (12'9" x 5'6") - Modern and well-equipped with ample cabinetry, integrated oven, induction hob, and wood-effect countertops. A bright and functional layout with garden views.

**Dining Area** - 3.90m x 2.11m (12'9" x 6'11") - Open to the kitchen, this versatile space is currently set up with a breakfast bar but would suit a dining table perfectly. French doors open out to the rear garden, ideal for entertaining.