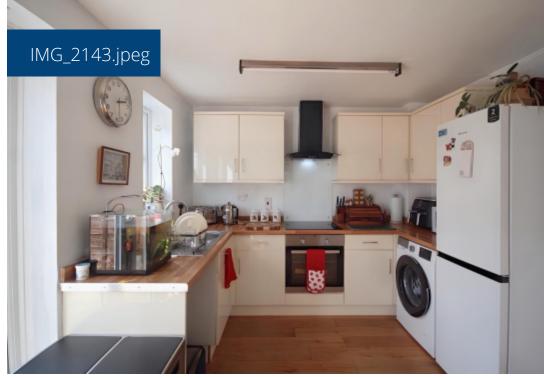

**Kitchen** - 3.90m x 1.69m (12'9" x 5'6") - Modern and well-equipped with ample cabinetry, integrated oven, induction hob, and wood-effect countertops. A bright and functional layout with garden views.

**Dining Area** - 3.90m x 2.11m (12'9" x 6'11") - Open to the kitchen, this versatile space is currently set up with a breakfast bar but would suit a dining table perfectly. French doors open out to the rear garden, ideal for entertaining.