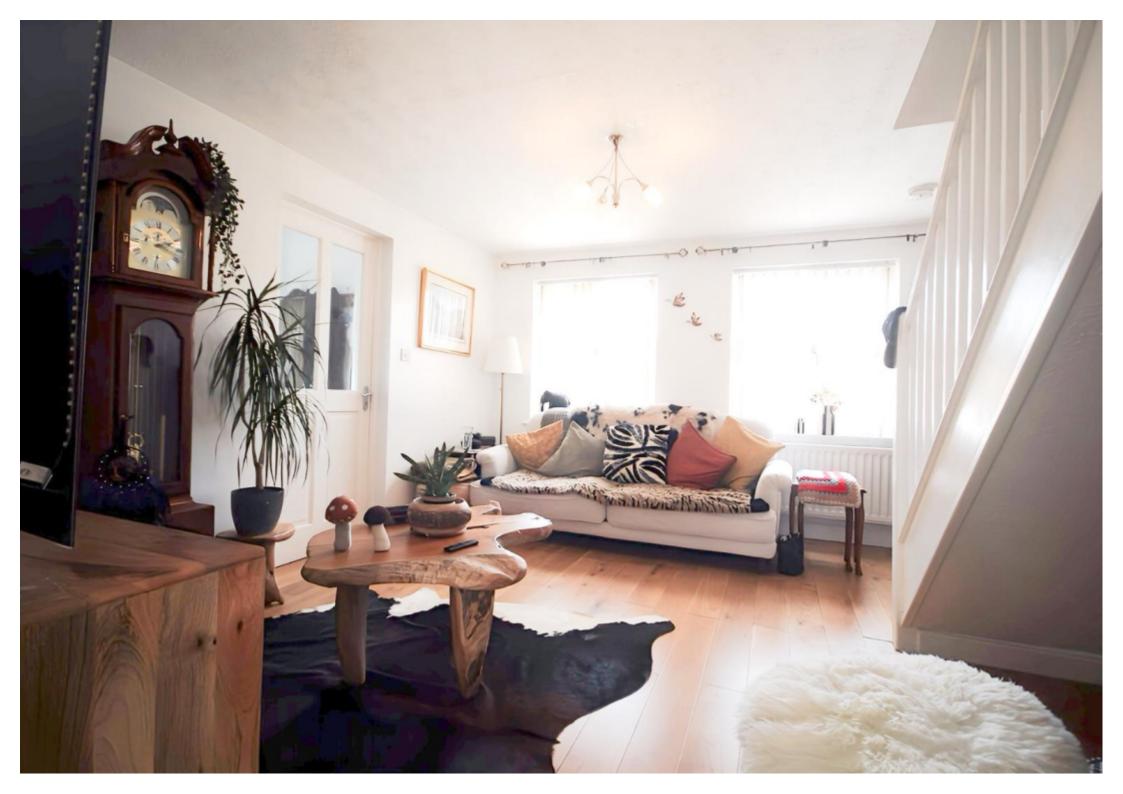

Foyer - 1.5m x 1.02m (4'11" x 3'4") - A neat and welcoming entrance space that leads directly into the main living area, setting the tone for this well-kept home.

**Living Room** - 3.77m x 3.80m (12'4" x 12'5") - Bright, airy and tastefully decorated with stylish wooden flooring, large windows and a feature staircase, creating a relaxing and elegant family space.