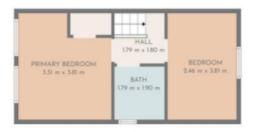

**Primary Bedroom** - 3.51m x 3.81m (11'6" x 12'5") - A generous double bedroom boasting dual windows that fill the room with natural light. Clean white walls and built-in storage create a calm, restful atmosphere.

**Bedroom Two** - 2.46m x 3.81m (8'0" x 12'5") - Currently styled as a charming second bedroom or potential home office, with built-in wardrobe and neutral décor. Ideal for guests, kids, or remote work.

**Bathroom** - 1.79m x 1.90m (5'10" x 6'2") - A sleek, fully tiled modern bathroom featuring a bath with overhead shower, vanity unit, and chrome heated towel rail - finished to an exceptional standard.