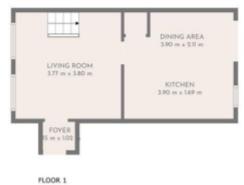

Foyer - 1.5m x 1.02m (4'11" x 3'4") - A neat and welcoming entrance space that leads directly into the main living area, setting the tone for this well-kept home.

**Living Room** - 3.77m x 3.80m (12'4" x 12'5") - Bright, airy and tastefully decorated with stylish wooden flooring, large windows and a feature staircase, creating a relaxing and elegant family space.

**Dining Area** - 3.90m x 2.11m (12'9" x 6'11") - Open to the kitchen, this versatile space is currently set up with a breakfast bar but would suit a dining table perfectly. French doors open out to the rear garden, ideal for entertaining.

**Kitchen** - 3.90m x 1.69m (12'9" x 5'6") - Modern and well-equipped with ample cabinetry, integrated oven, induction hob, and wood-effect countertops. A bright and functional layout with garden views.

FLOOR 2

TOTAL: 61 m2 FLOOR 1: 31 m2, FLOOR 2: 30 m2

This floorplan is for illustrative purposes only and the location of doors, windows and other items are approximate.

Agents notes: All measurements are approximate and for general guidance only and whilst every attempt has been made to ensure accuracy, they must not be relied on. The fixtures, fittings and appliances referred to have not been tested and therefore no guarantee can be given that they are in working order. Internal photographs are reproduced for general information and it must not be inferred that any item shown is included with the property. Copyright © 2025 14430791 Registered Office: , 549 Bloxwich Road, Bloxwich, WS3 2XD