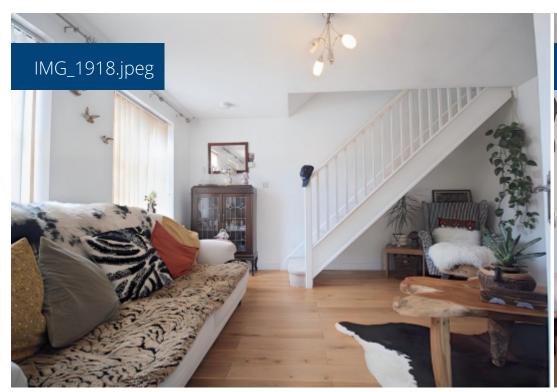

Foyer - 1.5m x 1.02m (4'11" x 3'4") - A neat and welcoming entrance space that leads directly into the main living area, setting the tone for this well-kept home.

**Living Room** - 3.77m x 3.80m (12'4" x 12'5") - Bright, airy and tastefully decorated with stylish wooden flooring, large windows and a feature staircase, creating a relaxing and elegant family space.