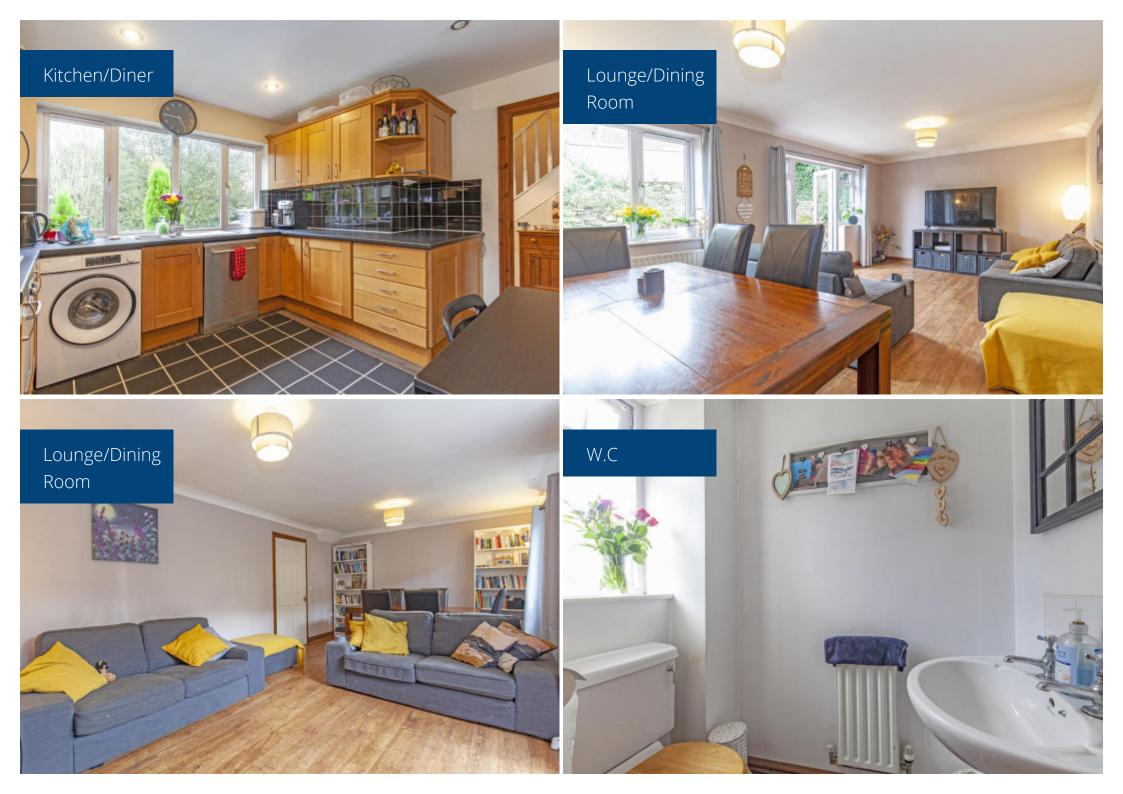

**Lounge/Dining Room** - A generous reception room, having laminate flooring, Patio doors with windows either side leading out onto the rear garden. A further window to the rear elevation and two radiators.

**Kitchen/Diner** - Well fitted with a range of modern units comprising of matching wall and base storage cupboards with complementary work surfaces above incorporating a stainless steel sink with single drainer and mixer tap. Co-ordinating tiled splash backs, integrated electric oven and four ring gas hob with cooker hood above and low level fridge. Space for a freestanding dishwasher and washing machine. Cupboard housing the 'Glow Worm' central heating boiler which was installed in November 2022. Spotlights, window to the front elevation, door to the side elevation and a radiator.

**W.C** - Well fitted with a modern white two piece suite comprising of a low level flush wc and pedestal wash hand basin. Complementary tiled splash backs, window to the front elevation, laminate flooring and a radiator.