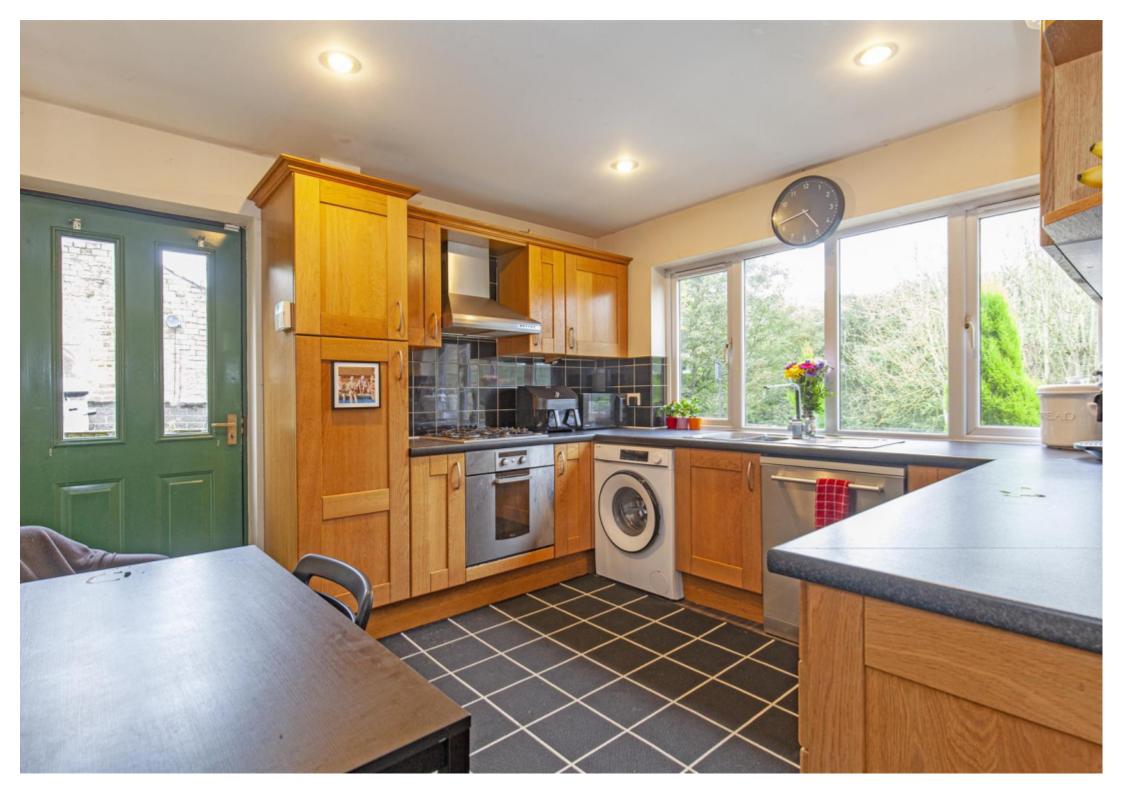

**Kitchen/Diner** - Well fitted with a range of modern units comprising of matching wall and base storage cupboards with complementary work surfaces above incorporating a stainless steel sink with single drainer and mixer tap. Co-ordinating tiled splash backs, integrated electric oven and four ring gas hob with cooker hood above and low level fridge. Space for a freestanding dishwasher and washing machine. Cupboard housing the 'Glow Worm' central heating boiler which was installed in November 2022. Spotlights, window to the front elevation, door to the side elevation and a radiator.