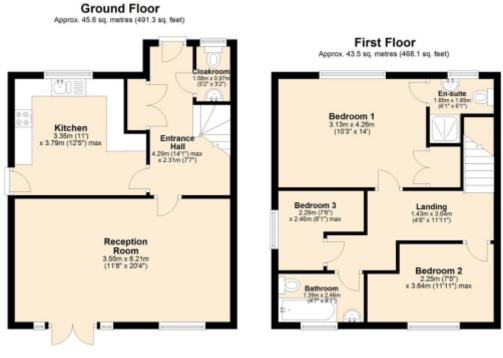

View -

Total area: approx. 89.1 sq. metres (959.3 sq. feet)

This floorplan is for illustrative purposes only and the location of doors, windows and other items are approximate.

Agents notes: All measurements are approximate and for general guidance only and whilst every attempt has been made to ensure accuracy, they must not be relied on. The fixtures, fittings and appliances referred to have not been tested and therefore no guarantee can be given that they are in working order. Internal photographs are reproduced for general information and it must not be inferred that any item shown is included with the property. Copyright © 2025 14430791 Registered Office: , 549 Bloxwich Road, Bloxwich, WS3 2XD