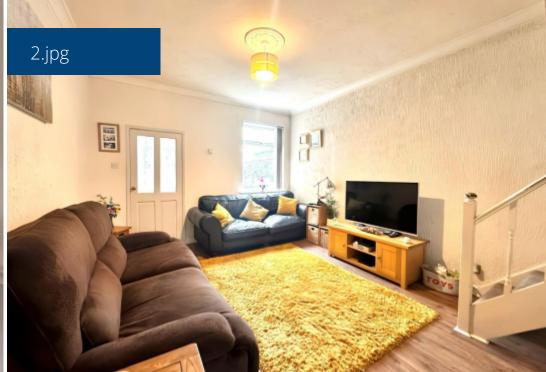

Living Room - 3.71m x 5.33m (12'2" x 17'5") - A cosy yet spacious area perfect for relaxing with stairs leading to the upper level.

**Kitchen** - 2.07m x 3.55m (6'9" x 11'7") - A well appointed kitchen with counter space, cabinets for storage, and direct access to the garden.