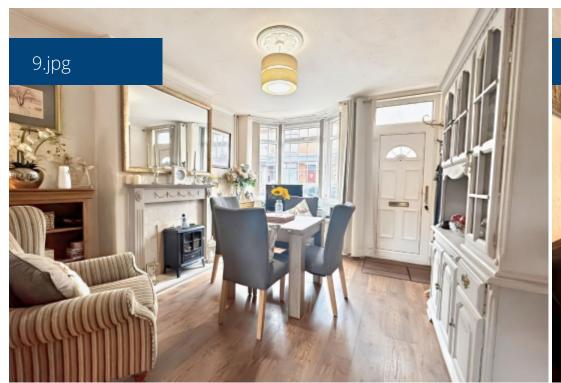

### **Ground Floor** -

**Dining Room** - 3.71m x 4.42m (12'2" x 14'6") - A bright and inviting entrance space with a large bay window, feature fireplace, and stylish décor, seamlessly flowing into the lounge.

Living Room - 3.71m x 5.33m (12'2" x 17'5") - A cosy yet spacious area perfect for relaxing with stairs leading to the upper level.

**Kitchen** - 2.07m x 3.55m (6'9" x 11'7") - A well appointed kitchen with counter space, cabinets for storage, and direct access to the garden.