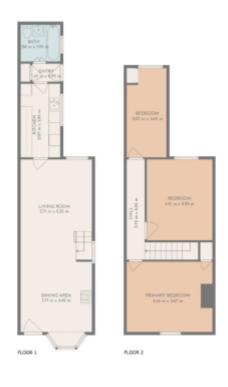

TOTAL 199 m2
FLOOR 1: 49 m2, FLOOR 2: 50 m2
FLOOR RAN CREATED BY CARDONA NY MEASUREMENTS DESIGN HOLD VIOLATED BY NOT GUARANTIED.

This floorplan is for illustrative purposes only and the location of doors, windows and other items are approximate.