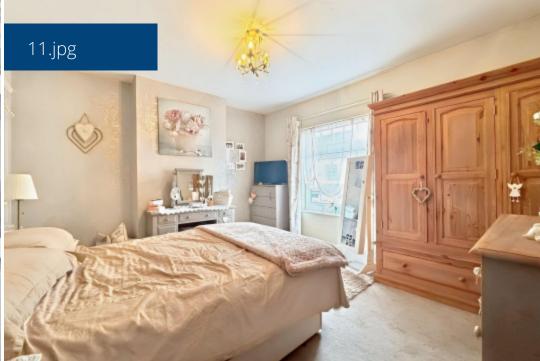

### First Floor -

**Primary Bedroom** - 4.46m x 3.67m (14'7" x 12'0") - A spacious double bedroom with fixed stairs in the cupboard leading to a partially boarded loft and plenty of room for wardrobes, dressing area and additional storage.

**Bedroom Two** - 3.41m x 4.92m (11'2" x 16'1") - Another generously sized double bedroom.

**Bedroom Three** - 2.07m x 4.65m (6'9" x 15'3") - A versatile room perfect for use as a guest bedroom, home office or hobby space.