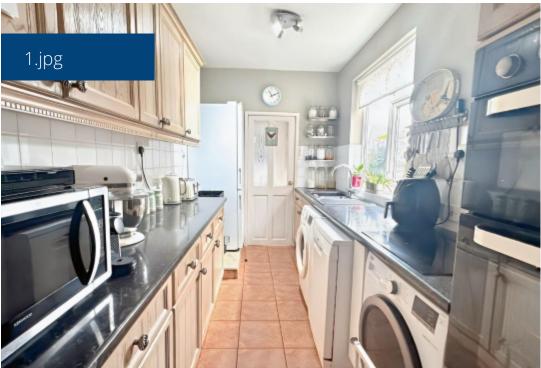

Living Room - 3.71m x 5.33m (12'2" x 17'5") - A cosy yet spacious area perfect for relaxing with stairs leading to the upper level.

**Kitchen** - 2.07m x 3.55m (6'9" x 11'7") - A well appointed kitchen with counter space, cabinets for storage, and direct access to the garden.