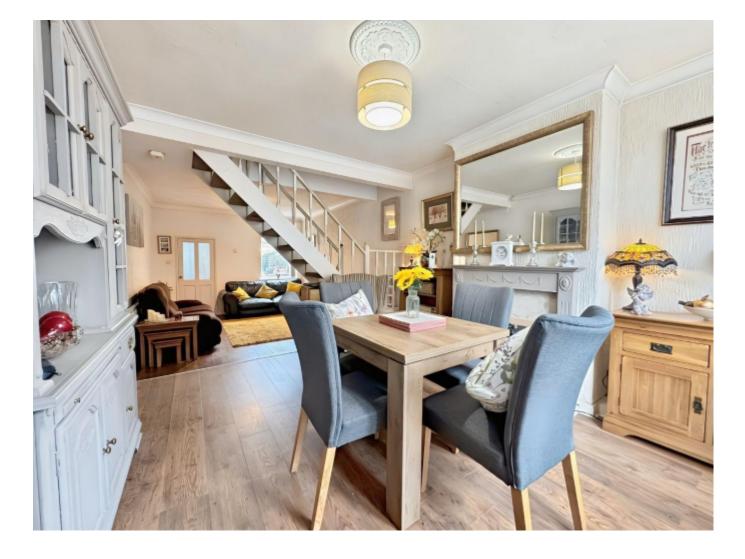

### **Ground Floor** -

**Dining Room** - 3.71m x 4.42m (12'2" x 14'6") - A bright and inviting entrance space with a large bay window, feature fireplace, and stylish décor, seamlessly flowing into the lounge.

Living Room - 3.71m x 5.33m (12'2" x 17'5") - A cosy yet spacious area perfect for relaxing with stairs leading to the upper level.

**Kitchen** - 2.07m x 3.55m (6'9" x 11'7") - A well appointed kitchen with counter space, cabinets for storage, and direct access to the garden.