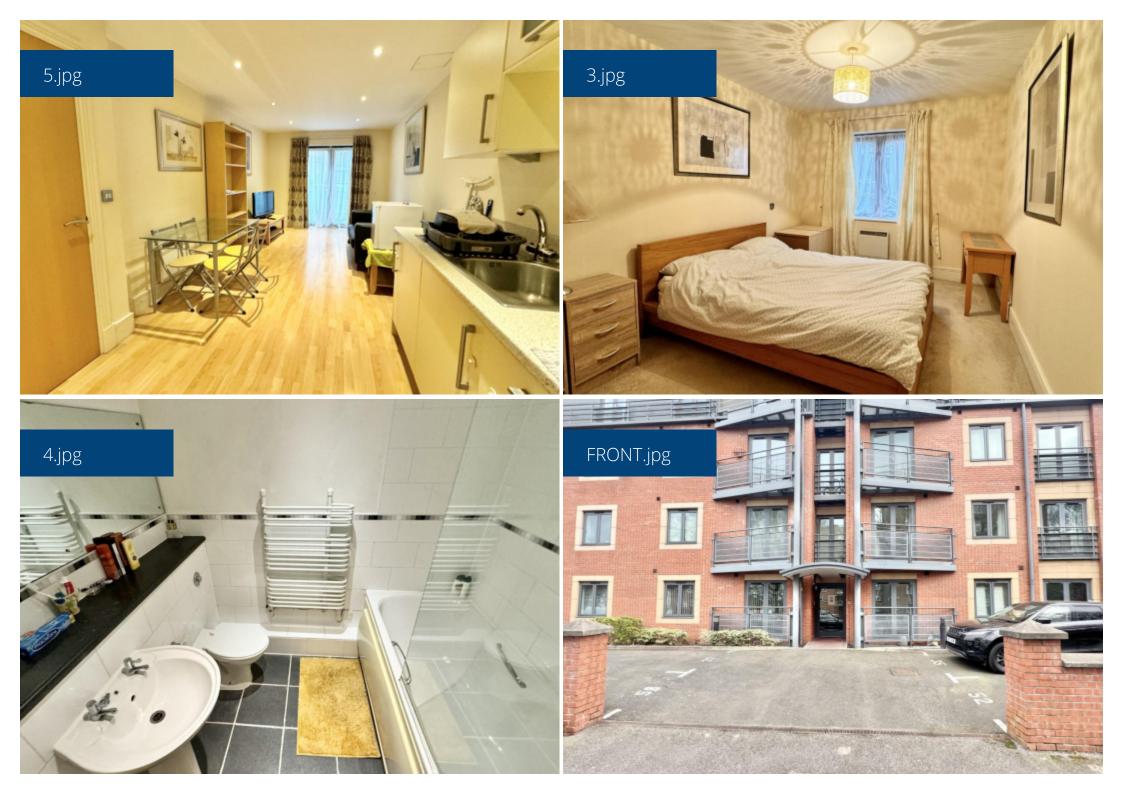

**Open Plan Lounge/Kitchen** - 7.14m (max) x 2.92m (max) (23'5" (max) x 9'7" (max - Living area with double glazed doors giving access to the small balcony area, laminate wood effect floor covering, ceiling spotlight points and two wall mounted electric radiators. Kitchen area with a selection of matching wall and base units with work surface over incorporating stainless steel sink unit and drainer with mixer tap over and integrated appliances.

**Bedroom** - 2.82m' (max) x 4.47m' (max (9'3"' (max) x 14'8"' ( - With ceiling light point, wall mounted electric radiator, double glazed window overlooking the front aspect and doors giving access to in-built wardrobe area.

**Bathroom** - 2.24m (max) x 1.70m' (7'4" (max) x 5'7") - With tiled floor covering, tiling to splash backs areas, wash hand basin on pedestal with two taps over, low level push button flush WC, panelled bath with two taps over and wall mounted power shower over, wall mounted heated towel rail, ceiling spotlight point and ceiling mounted extractor fan.