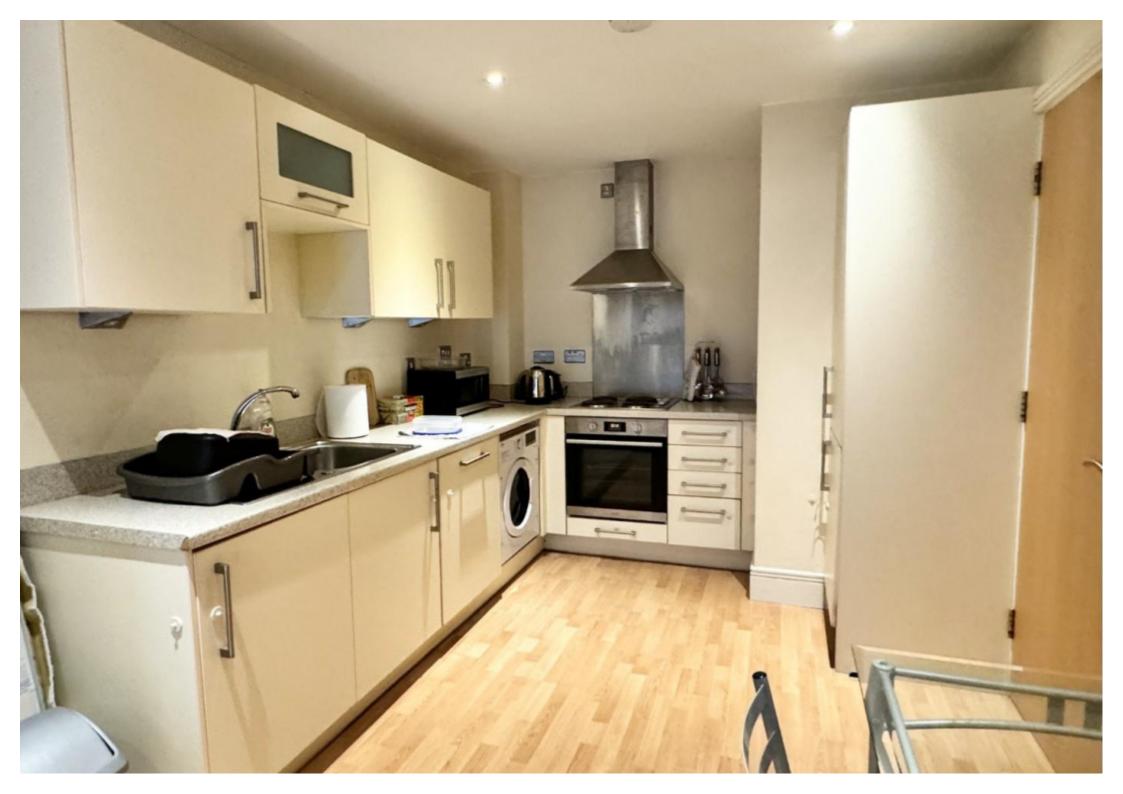

**Open Plan Lounge/Kitchen** - 7.14m (max) x 2.92m (max) (23'5" (max) x 9'7" (max - Living area with double glazed doors giving access to the small balcony area, laminate wood effect floor covering, ceiling spotlight points and two wall mounted electric radiators. Kitchen area with a selection of matching wall and base units with work surface over incorporating stainless steel sink unit and drainer with mixer tap over and integrated appliances.