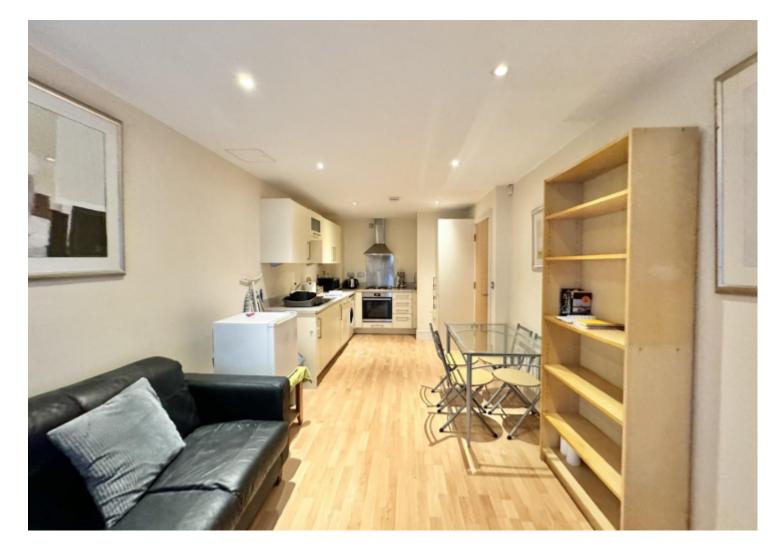

**Open Plan Lounge/Kitchen** - 7.14m (max) x 2.92m (max) (23'5" (max) x 9'7" (max - Living area with double glazed doors giving access to the small balcony area, laminate wood effect floor covering, ceiling spotlight points and two wall mounted electric radiators. Kitchen area with a selection of matching wall and base units with work surface over incorporating stainless steel sink unit and drainer with mixer tap over and integrated appliances.