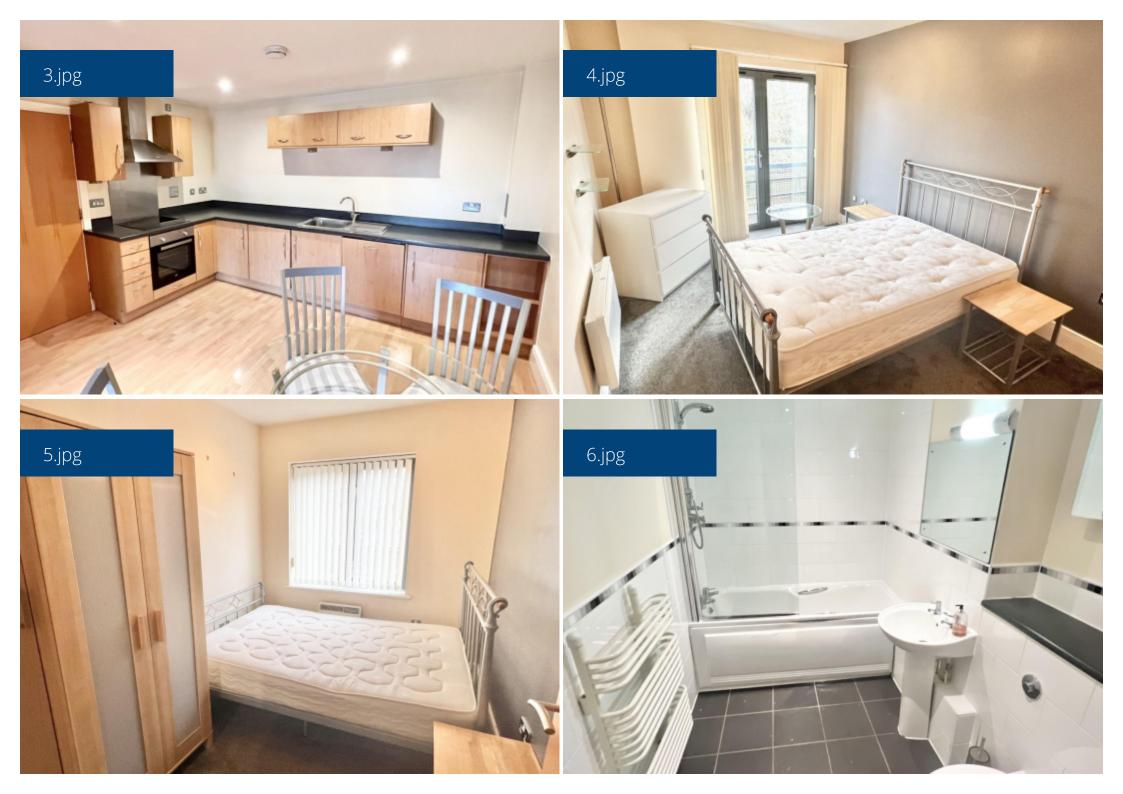

#### **Property Description**

RE/MAX are delighted to offer this well presented two bedroom second floor apartment in Edgbaston with excellent transport links into the City Centre. The property briefly comprises of an open plan lounge/fitted kitchen with integrated appliances including a dishwasher, two bedrooms and a bathroom. The property also benefits from having allocated parking and a Juliet balcony.

### **Main Particulars**

RE/MAX are delighted to offer this well presented two bedroom second floor apartment in Edgbaston with excellent transport links into the City Centre. The property briefly comprises of an open plan lounge/fitted kitchen with integrated appliances including a dishwasher, two bedrooms and a bathroom. The property also benefits from having allocated parking and a Juliet balcony. Please call or email to book in a viewing!