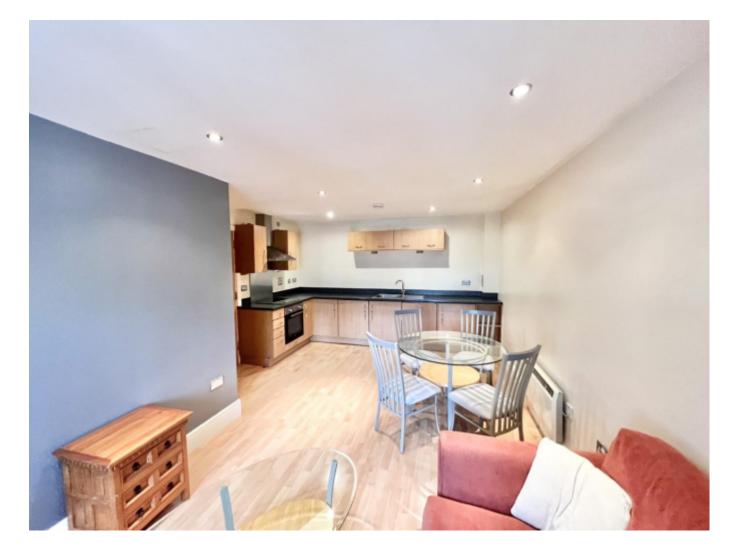

#### **Property Description**

RE/MAX are delighted to offer this well presented two bedroom second floor apartment in Edgbaston with excellent transport links into the City Centre. The property briefly comprises of an open plan lounge/fitted kitchen with integrated appliances including a dishwasher, two bedrooms and a bathroom. The property also benefits from having allocated parking and a Juliet balcony.

### **Main Particulars**

RE/MAX are delighted to offer this well presented two bedroom second floor apartment in Edgbaston with excellent transport links into the City Centre. The property briefly comprises of an open plan lounge/fitted kitchen with integrated appliances including a dishwasher, two bedrooms and a bathroom. The property also benefits from having allocated parking and a Juliet balcony. Please call or email to book in a viewing!