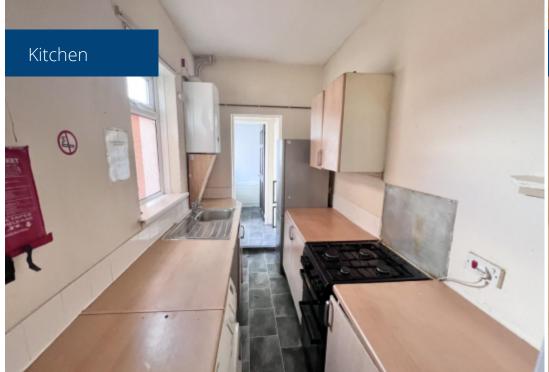

Double glazed window to rear elevation and central heating radiator.

**Kitchen** - 5' 9" x 9' 9" ( 1.75 m × 2.97 m)

Double glazed window to side elevation, a range of wall and base units with work surface incorporating a sink, plumbing for washing machine and space for fridge/freezer.