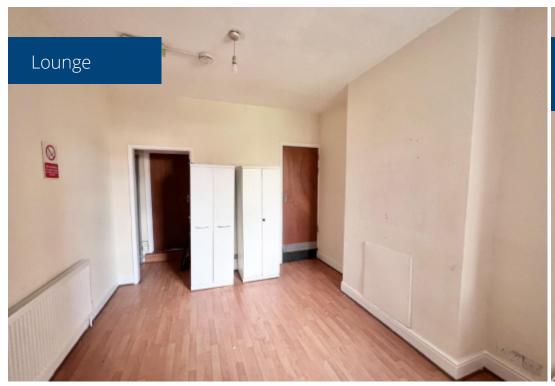

**Front Reception** - 7' 4" max into recess × 13' 6" into bay (2.24 m max into recess × 4.11 m into bay)

Double glazed bay window to front elevation and central heating radiator.

**Lounge** - 11'3" x 12' 2" (3.43 m x 3.71 m)