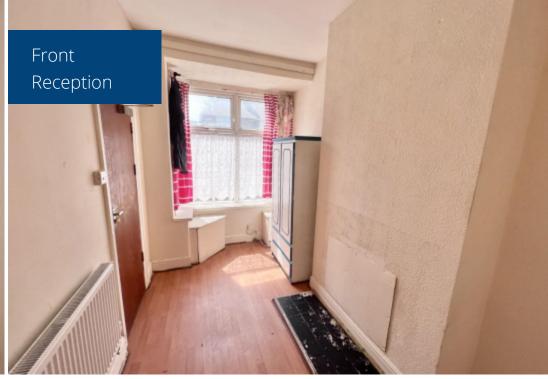

**Front Reception** - 7' 4" max into recess × 13' 6" into bay (2.24 m max into recess × 4.11 m into bay)

Double glazed bay window to front elevation and central heating radiator.

**Lounge** - 11'3" x 12' 2" (3.43 m x 3.71 m)