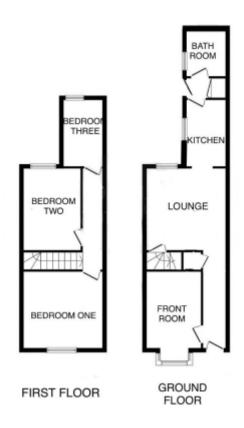

**Bathroom** - Double glazed window to side elevation, central heating radiator, bath with shower over, wash hand basin and extractor fan.

This floorplan is for illustrative purposes only and the location of doors, windows and other items are approximate.