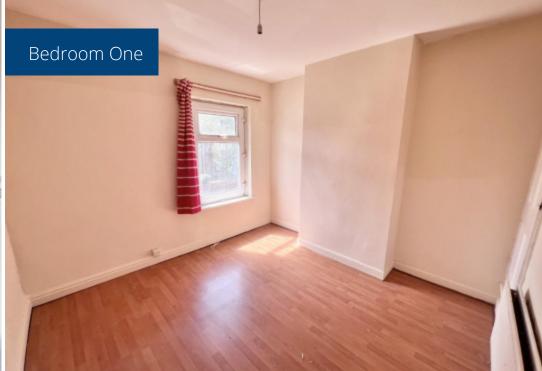

**Bedroom One** - 11' 3" max into recess × 11'5" (3.43 m max into recess × 3.48 m)

Double glazed window to front elevation and central heating radiator.

**Bedroom Two** - 8' 4" max into recess × 12' 1" (2.54 m max into recess × 3.68 m)