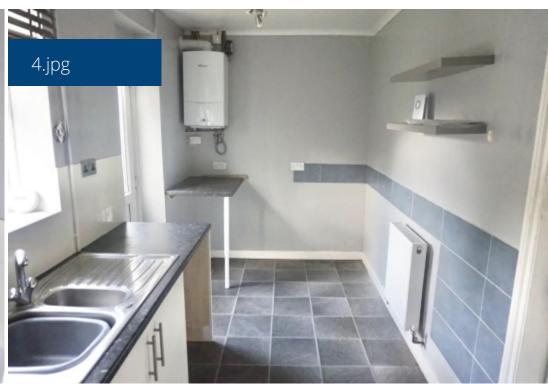

**Kitchen** - 4.88m x 1.98m (16'00" x 6'06") - Having vinyl flooring, matching base and wall units with work surface over, sink with drainer and mixer tap and tiled splashback. Space for white goods and oven, window to the rear elevation, radiator, light fitting to ceiling and door with obscured window to rear giving access to garden.