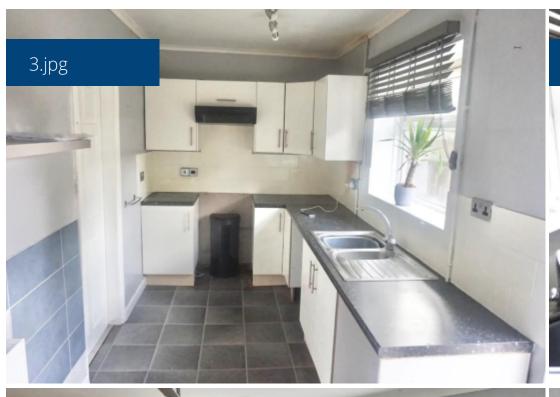

**Kitchen** - 4.88m x 1.98m (16'00" x 6'06") - Having vinyl flooring, matching base and wall units with work surface over, sink with drainer and mixer tap and tiled splashback. Space for white goods and oven, window to the rear elevation, radiator, light fitting to ceiling and door with obscured window to rear giving access to garden.