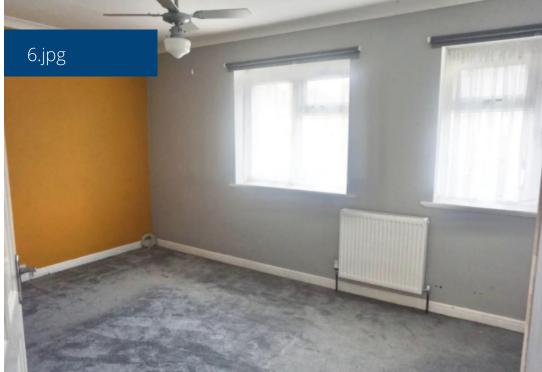

**Lounge** - 3.91m x 3.63m (12'10" x 11'11") - Having laminate flooring, radiator, window to the front elevation, electric fire with surround, under stair storage, light fitting to ceiling and door giving access to:-