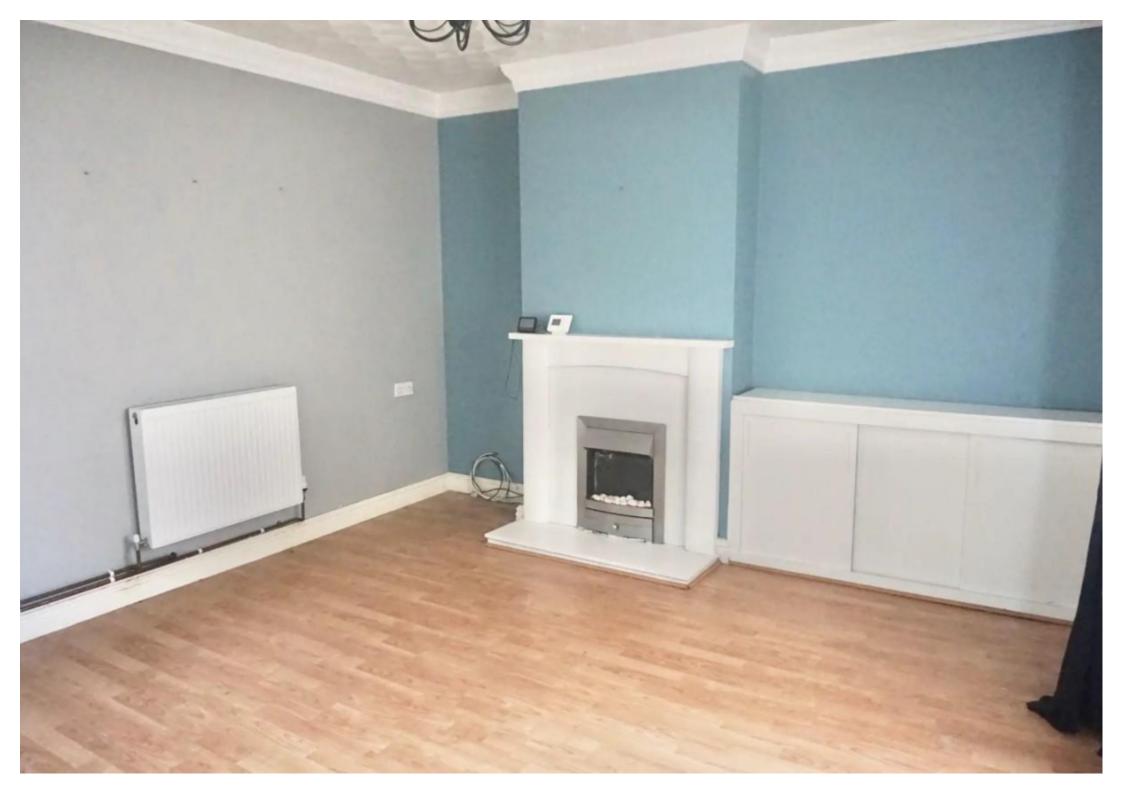

**Lounge** - 3.91m x 3.63m (12'10" x 11'11") - Having laminate flooring, radiator, window to the front elevation, electric fire with surround, under stair storage, light fitting to ceiling and door giving access to:-