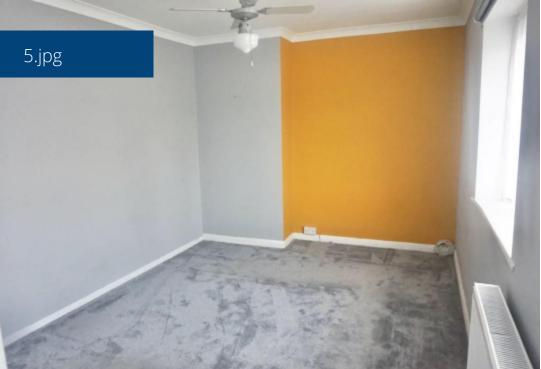

**Lounge** - 3.91m x 3.63m (12'10" x 11'11") - Having laminate flooring, radiator, window to the front elevation, electric fire with surround, under stair storage, light fitting to ceiling and door giving access to:-