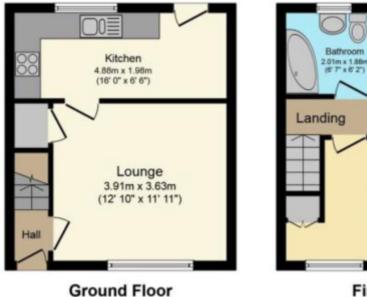

**Kitchen** - 4.88m x 1.98m (16'00" x 6'06") - Having vinyl flooring, matching base and wall units with work surface over, sink with drainer and mixer tap and tiled splashback. Space for white goods and oven, window to the rear elevation, radiator, light fitting to ceiling and door with obscured window to rear giving access to garden.

Bedroom Two - 2.82m x 2.77m (9'03" x 9'01") - Having carpeted flooring, radiator, window to rear elevation and light fitting to ceiling.

**Bathroom** - 2.01m x 1.88m (6'7" x 6'2") - Having vinyl flooring, corner bath with shower over and screen, hand wash basin, low level we, tiled walls, heated ladder style towel rail, obscured window to rear elevation, extractor and light fitting to celling.

First Floor
Floor area 27.9 sq. m. (300 sq. ft.) approx

Bedroom 1

3.99m x 2.92m (13' 1" x 9' 7")

Bedroom 2

2.82m x 2.77m

(9' 3" x 9' 1")

Total floor area 55.8 sq. m. (601 sq. ft.) approx

This floorplan is for illustrative purposes only and the location of doors, windows and other items are approximate.