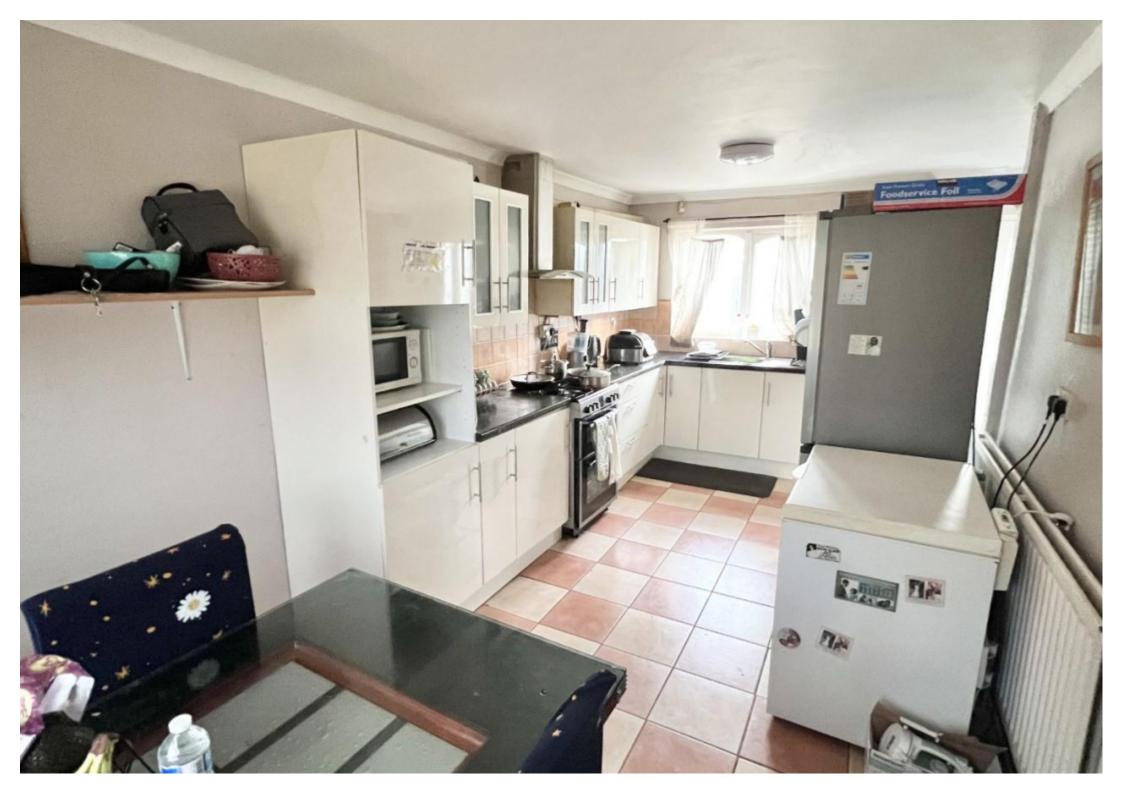

## **Key Features**

- End Terrace House
- Three Bedrooms
- Fitted Kitchen With Dining Area
- One Reception Room

- One Bathroom
- Separate W.C.
- Garden
- Central Heating

- Double Glazing
- Conservatory

#### **Property Description**

RE/MAX are delighted to offer this three bedroom end terrace house located close to local amenities and transport links.

The property comprises of a lounge, fitted kitchen with dining area, conservatory, three bedrooms with all having fitted wardrobes, family bathroom and a separate W.C.

### **Main Particulars**

RE/MAX are delighted to offer this three bedroom end terrace house located close to local amenities and transport links.

The property comprises of a lounge, fitted kitchen with dining area, conservatory, three bedrooms with all having fitted wardrobes, family bathroom and a separate W.C.