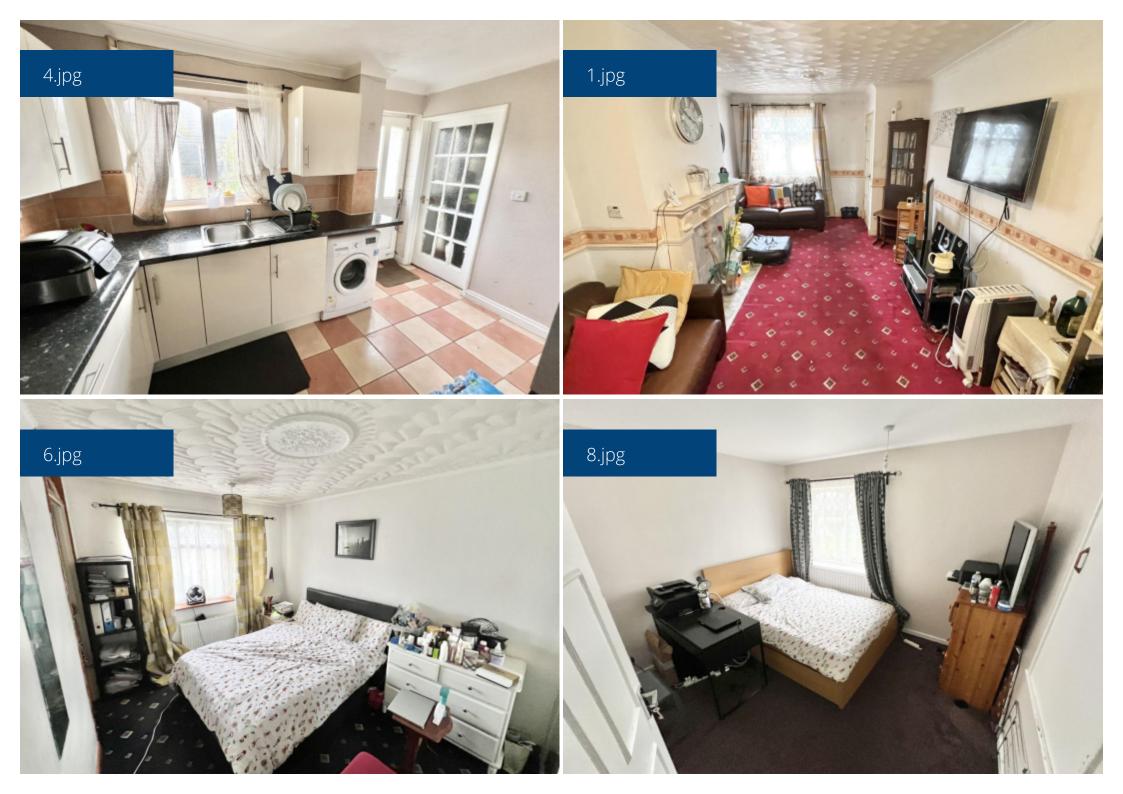

## **Step Inside**

## **Key Features**

- End Terrace House
- Three Bedrooms
- Fitted Kitchen With Dining Area
- One Reception Room

- One Bathroom
- Separate W.C.
- Garden
- Central Heating

- Double Glazing
- Conservatory

#### **Property Description**

RE/MAX are delighted to offer this three bedroom end terrace house located close to local amenities and transport links.

The property comprises of a lounge, fitted kitchen with dining area, conservatory, three bedrooms with all having fitted wardrobes, family bathroom and a separate W.C.

### **Main Particulars**

RE/MAX are delighted to offer this three bedroom end terrace house located close to local amenities and transport links.

The property comprises of a lounge, fitted kitchen with dining area, conservatory, three bedrooms with all having fitted wardrobes, family bathroom and a separate W.C.