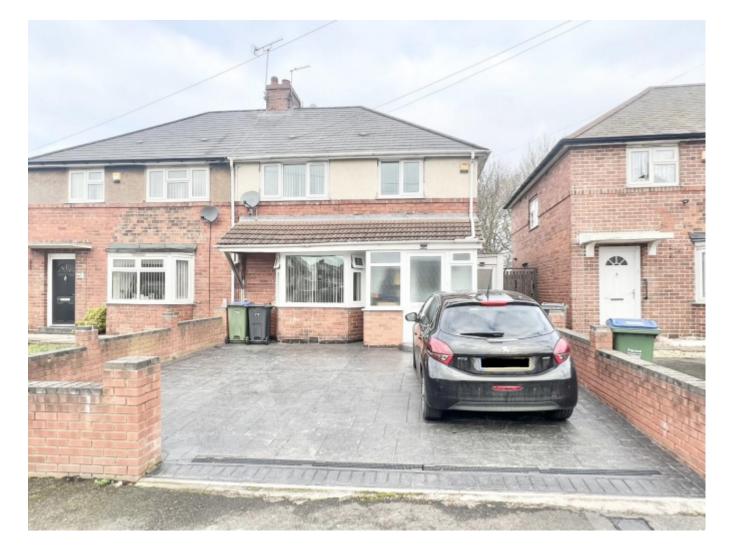

Arriving at the home, you'll find a driveway with space for multiple vehicles and access to the property through the main entrance via a welcoming porch.

The hallway provides access to the front lounge and stairs leading to the first floor. The lounge to the front is spacious with featured fireplace and double glazed bay window to front. There are doors that lead into the second reception room and the kitchen.

# £300,000

Stour Street, West Bromwich

Semi-Detached House | 4 Bedrooms | 1 Bathroom