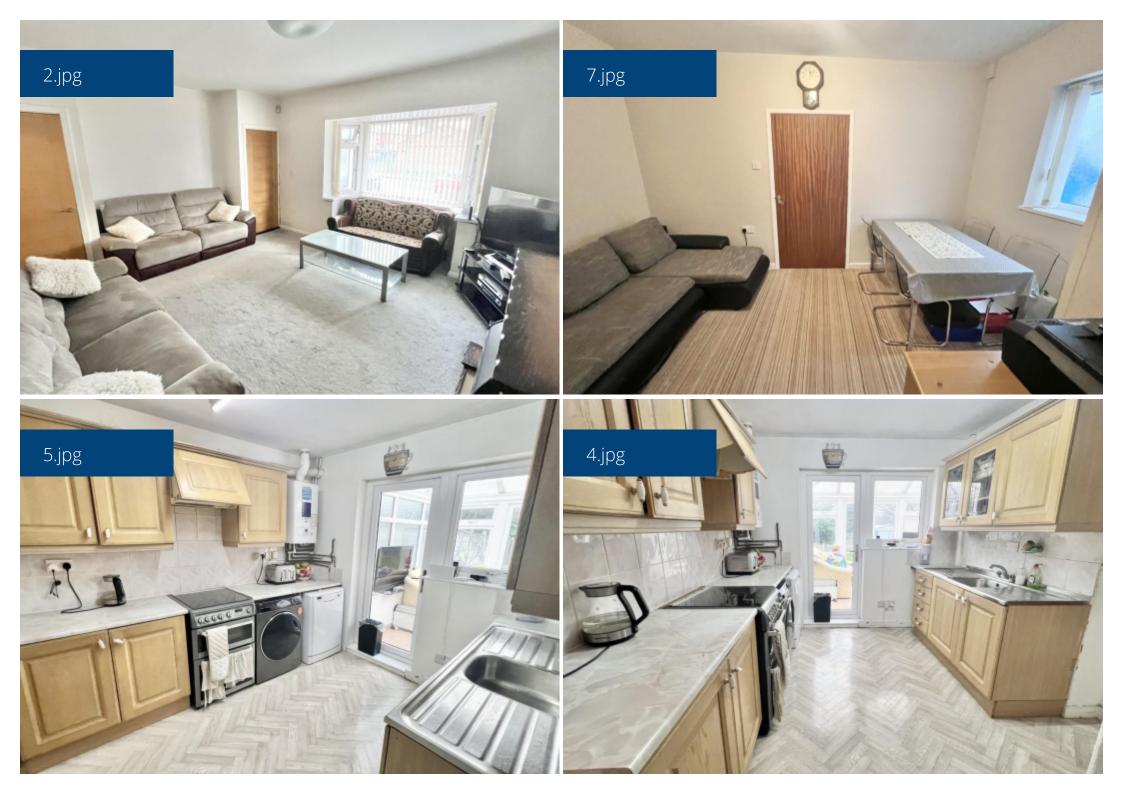

The kitchen provides a great space to cook and leads into the conservatory. There are a range of wall and base units with work surfaces over and space for appliances. There is also a door to side leading to the ground floor bathroom, second reception and to the lean-to offering extra storage and access to the garden.

To the first floor are four well-proportioned bedrooms with two having fitted wardrobes.

To the rear of the property there is a large low maintenance garden with patio, lawn and a good sized garden shed.