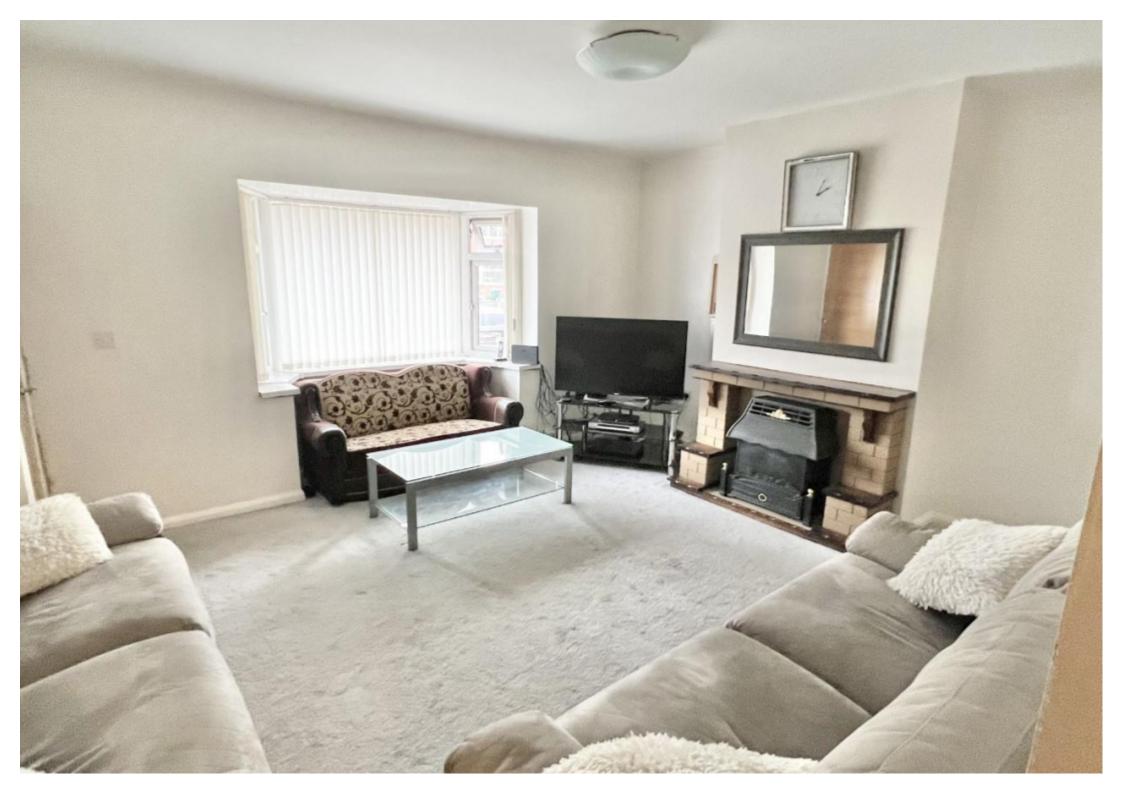

Arriving at the home, you'll find a driveway with space for multiple vehicles and access to the property through the main entrance via a welcoming porch.

The hallway provides access to the front lounge and stairs leading to the first floor. The lounge to the front is spacious with featured fireplace and double glazed bay window to front. There are doors that lead into the second reception room and the kitchen.