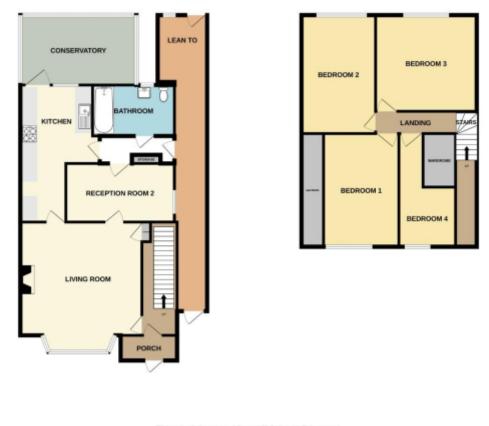

#### **Reception Room Two**

- 4.32m x 2.49m (14'02" x 8'02") -

- Kitchen 5.82m x 3.02m max (19'1" x 9'10" max) -
- Conservatory 3.30m x 2.92m (10'10" x 9'07") -
- Bathroom 2.90m x 1.98m (9'06" x 6'06") -
- Bedroom One 2.77m x 3.07m (9'01 x 10'01") -
- Bedroom Two 2.51m x 3.45m (8'03" x 11'04") -
- Bedroom Three 3.33m x 2.49m (10'11" x 8'02") -
- Bedroom Four 2.39m x 3.10m max (7'10" x 10'02" max) -

This floorplan is for illustrative purposes only and the location of doors, windows and other items are approximate.

Agents notes: All measurements are approximate and for general guidance only and whilst every attempt has been made to ensure accuracy, they must not be relied on. The fixtures, fittings and appliances referred to have not been tested and therefore no guarantee can be given that they are in working order. Internal photographs are reproduced for general information and it must not be inferred that any item shown is included with the property. Copyright © 2025 14430791 Registered Office: , 549 Bloxwich Road, Bloxwich, WS3 2XD