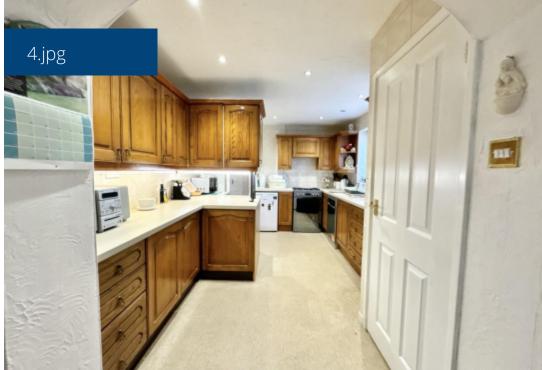

The kitchen/breakfast room is well-equipped and provides plenty of storage space for all your cooking needs. The kitchen also benefits from a breakfast area that leads to the conservatory which provides an additional living space, perfect for relaxation or socialising with family and friends.