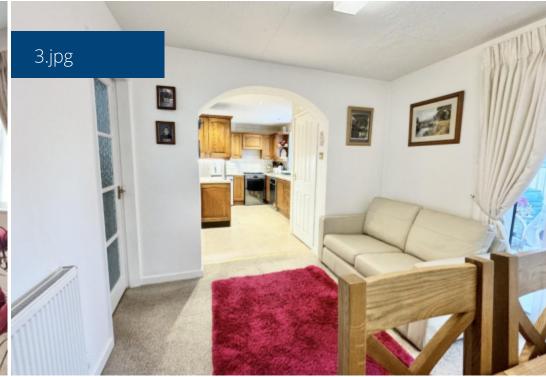

The kitchen/breakfast room is well-equipped and provides plenty of storage space for all your cooking needs. The kitchen also benefits from a breakfast area that leads to the conservatory which provides an additional living space, perfect for relaxation or socialising with family and friends.