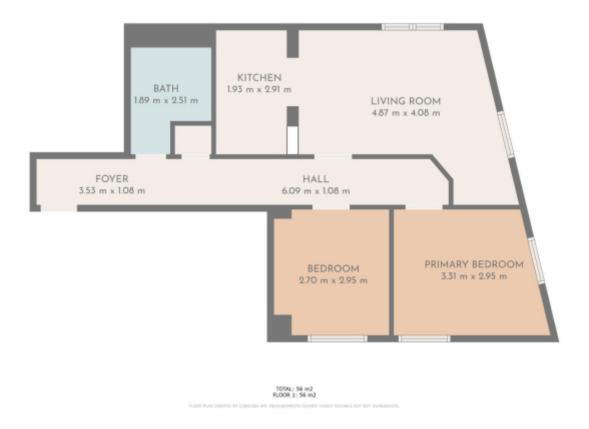

This floorplan is for illustrative purposes only and the location of doors, windows and other items are approximate.

Agents notes: All measurements are approximate and for general guidance only and whilst every attempt has been made to ensure accuracy, they must not be relied on. The fixtures, fittings and appliances referred to have not been tested and therefore no guarantee can be given that they are in working order. Internal photographs are reproduced for general information and it must not be inferred that any item shown is included with the property. Copyright © 2025 14430791 Registered Office: , 549 Bloxwich Road, Bloxwich, WS3 2XD