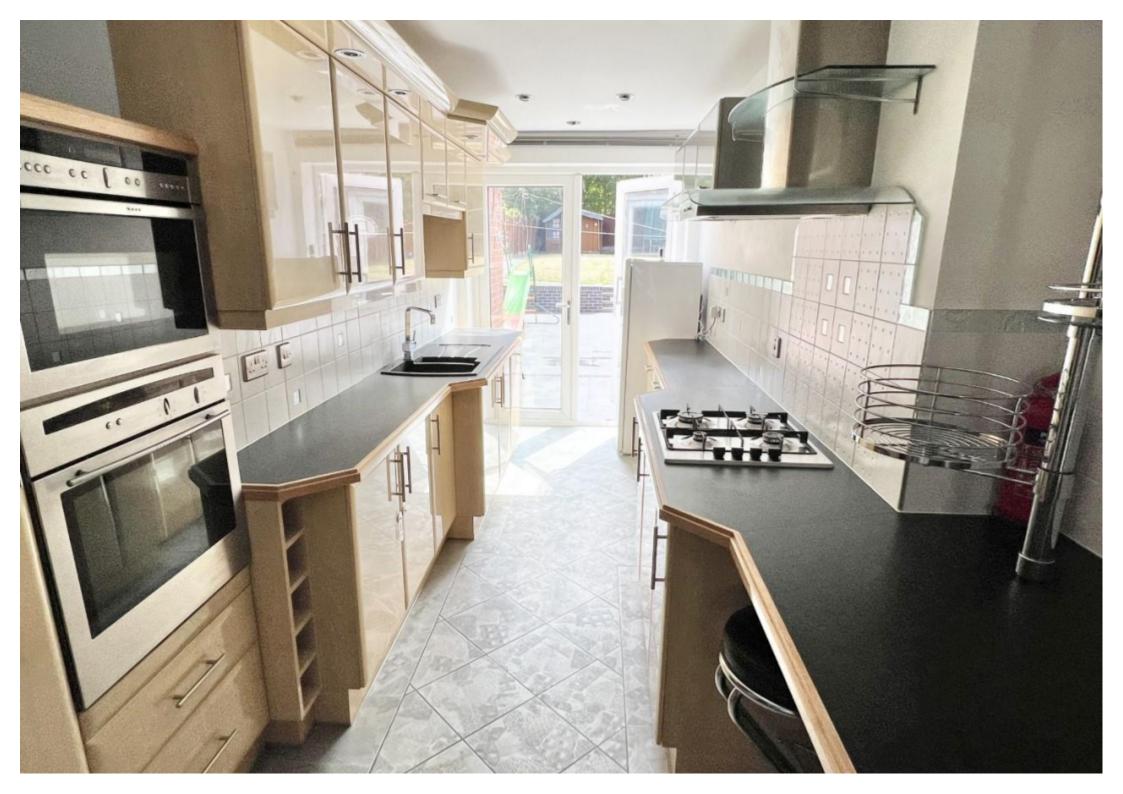

## **Property Description**

\*AVAILABLE NOW\*

Spacious and well presented three bedroom detached house located in a sought after location.

The property briefly comprises of two reception rooms, modern fitted kitchen with integrated appliances including a dishwasher, separate utility room, three bedrooms with two having fitted wardrobes, additional ground floor study/fourth bedroom with underfloor heating, modern first floor bathroom with underfloor heating and a ground floor shower room.