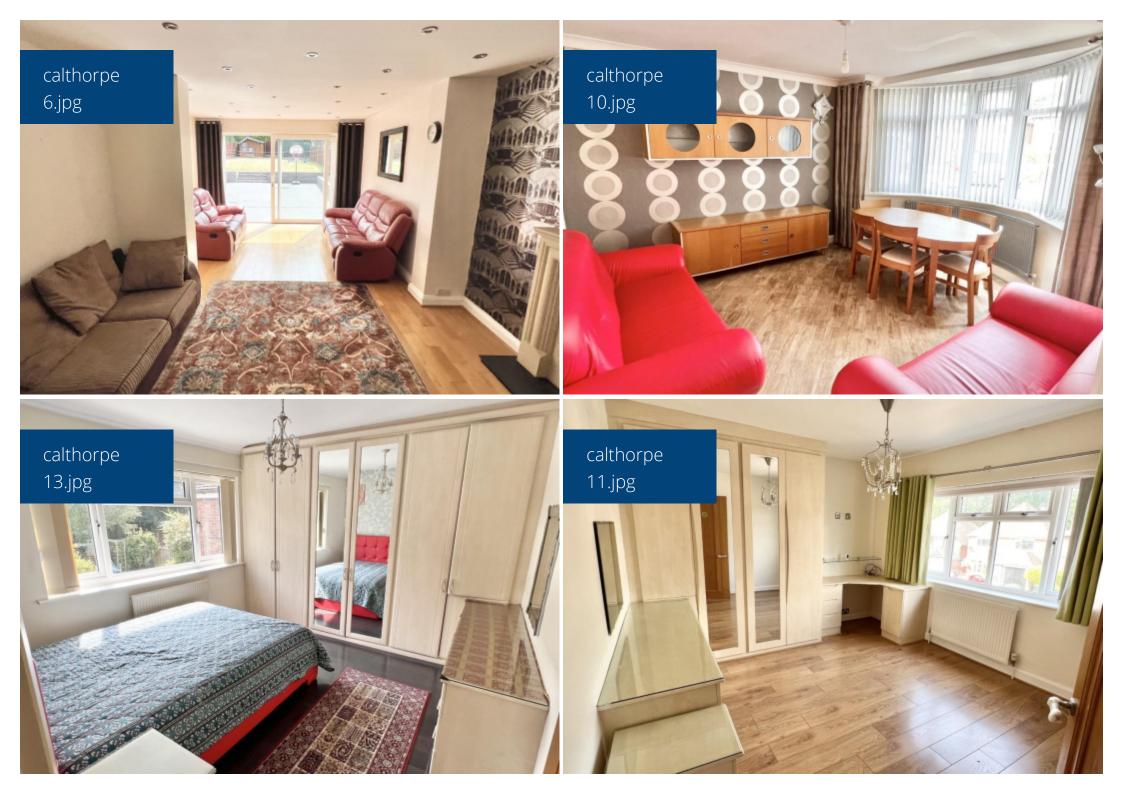

## **Property Description**

\*AVAILABLE NOW\*

Spacious and well presented three bedroom detached house located in a sought after location.

The property briefly comprises of two reception rooms, modern fitted kitchen with integrated appliances including a dishwasher, separate utility room, three bedrooms with two having fitted wardrobes, additional ground floor study/fourth bedroom with underfloor heating, modern first floor bathroom with underfloor heating and a ground floor shower room.

The property also benefits from having a large well maintained garden and off road parking for up to three cars.

Please call or email to book in a viewing!