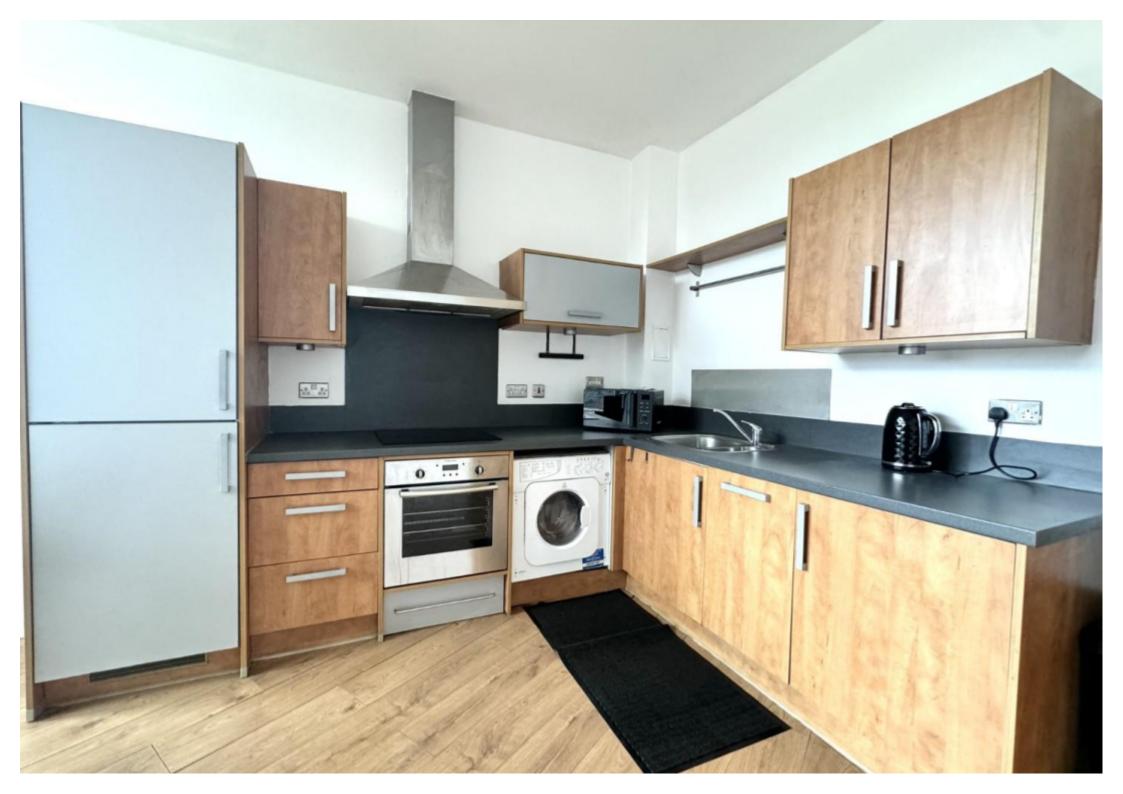

#### **Property Description**

\*AVAILABLE NOW\*

Well presented two bedroom third floor apartment located within walking distance of the City Centre.

The property will be furnished and briefly comprises of an open plan lounge/fitted kitchen with integrated appliances, two bedrooms with the master having an en-suite and fitted wardrobe, and a family bathroom.

The property benefits from having secure gated parking, a balcony and underfloor heating

The property has also had new carpets, bathrooms refurbished including new bathroom towel heaters, new electric hob, new dining table, new curtains and new mattresses in both bedrooms.