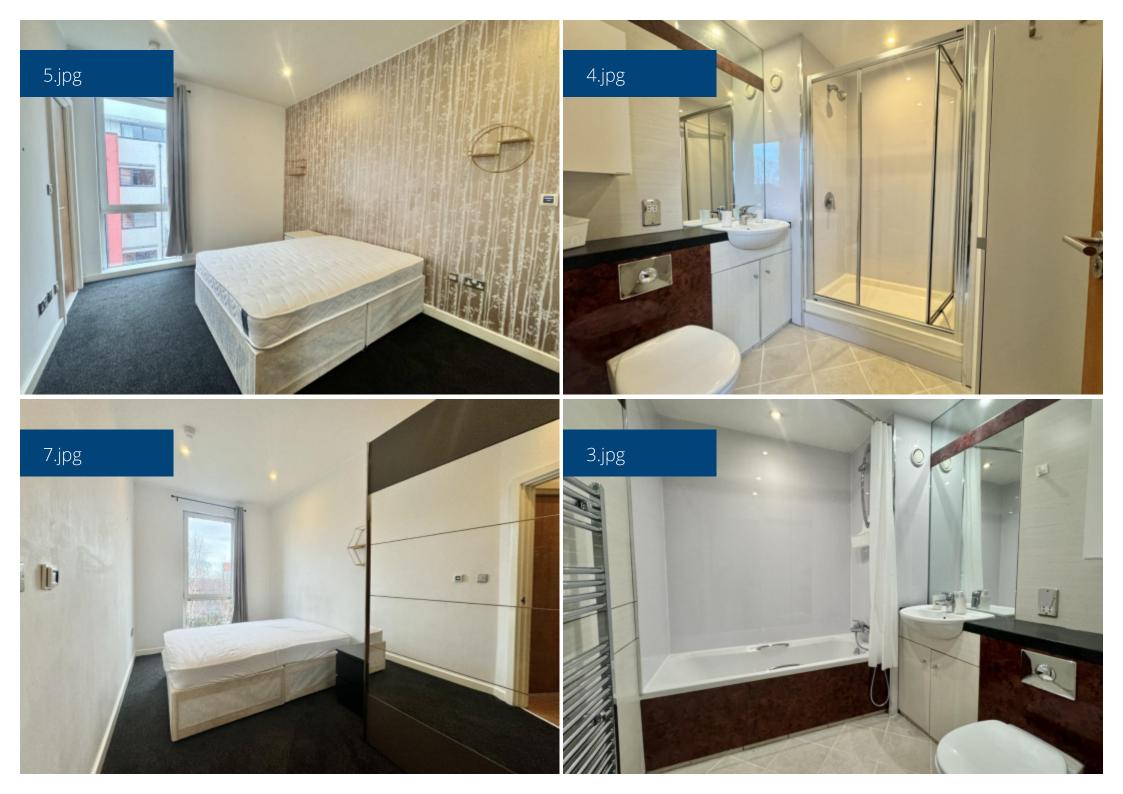

#### **Property Description**

\*AVAILABLE NOW\*

Well presented two bedroom third floor apartment located within walking distance of the City Centre.

The property will be furnished and briefly comprises of an open plan lounge/fitted kitchen with integrated appliances, two bedrooms with the master having an en-suite and fitted wardrobe, and a family bathroom.

The property benefits from having secure gated parking, a balcony and underfloor heating

The property has also had new carpets, bathrooms refurbished including new bathroom towel heaters, new electric hob, new dining table, new curtains and new mattresses in both bedrooms.