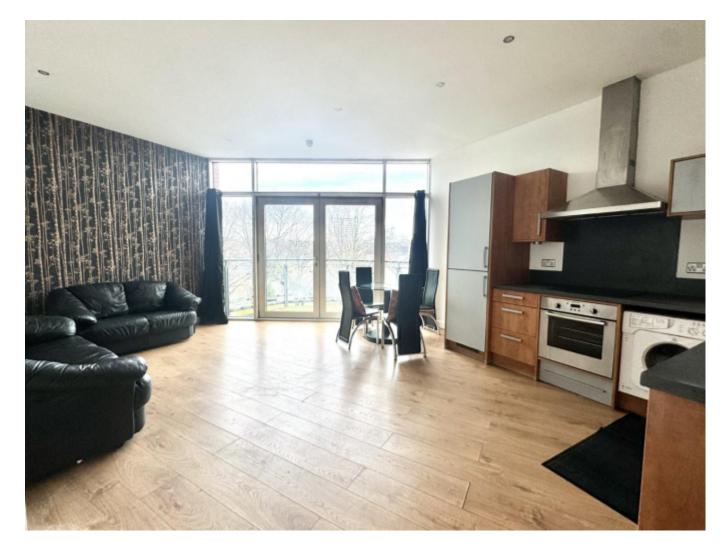

#### **Property Description**

\*AVAILABLE NOW\*

Well presented two bedroom third floor apartment located within walking distance of the City Centre.

The property will be furnished and briefly comprises of an open plan lounge/fitted kitchen with integrated appliances, two bedrooms with the master having an en-suite and fitted wardrobe, and a family bathroom.

The property benefits from having secure gated parking, a balcony and underfloor heating

The property has also had new carpets, bathrooms refurbished including new bathroom towel heaters, new electric hob, new dining table, new curtains and new mattresses in both bedrooms.