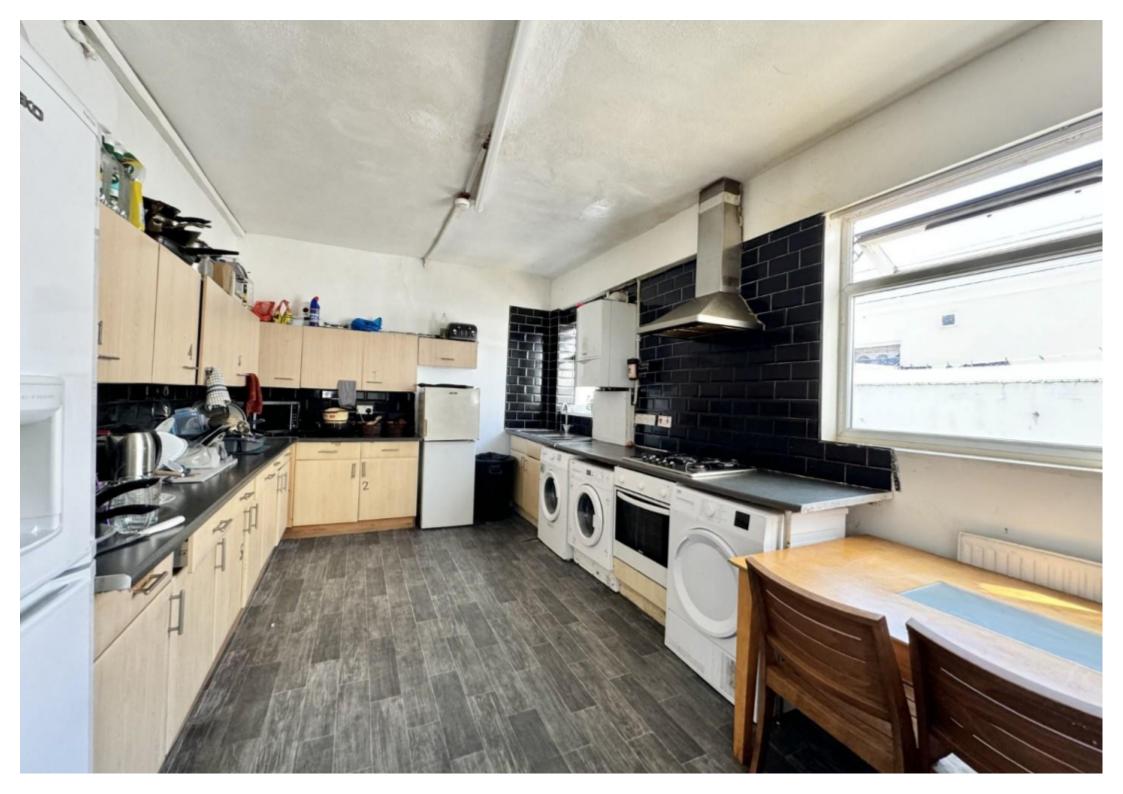

6 month minimum tenancy. 4 week deposit.

The spacious shared kitchen/dining area is well equipped and includes plenty of worktop/counter and storage space.

The property also benefits from having a rear garden.