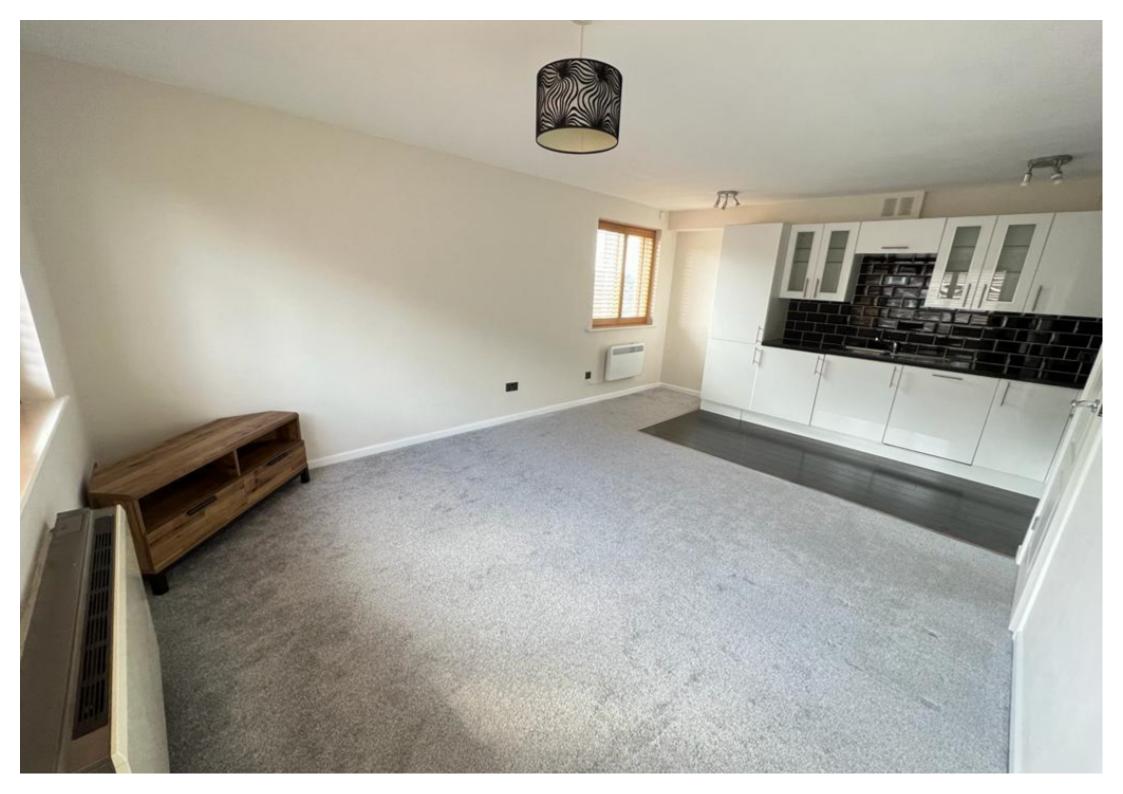

Council Tax Band - A

Entrance Hall - Having an entrance door, a useful storage cupboard housing the hot water tank, and a security intercom entry system.

Open Plan Living - Comprising of the lounge/dining and kitchen areas.

Lounge/Dining Area - Having a window to the side elevation with superb far reaching views, a window to the rear elevation and a wall mounted electric heater.

**Kitchen Area** - Well fitted with a range of modern units comprising of matching wall and base storage cupboards with complementary work surfaces above incorporating a stainless steel sink with single drainer and mixer tap. Co-ordinating tiled splash backs, integrated electric oven and hob with extractor above, fridge/freezer, washing machine and a dishwasher. Laminate flooring and spotlights.