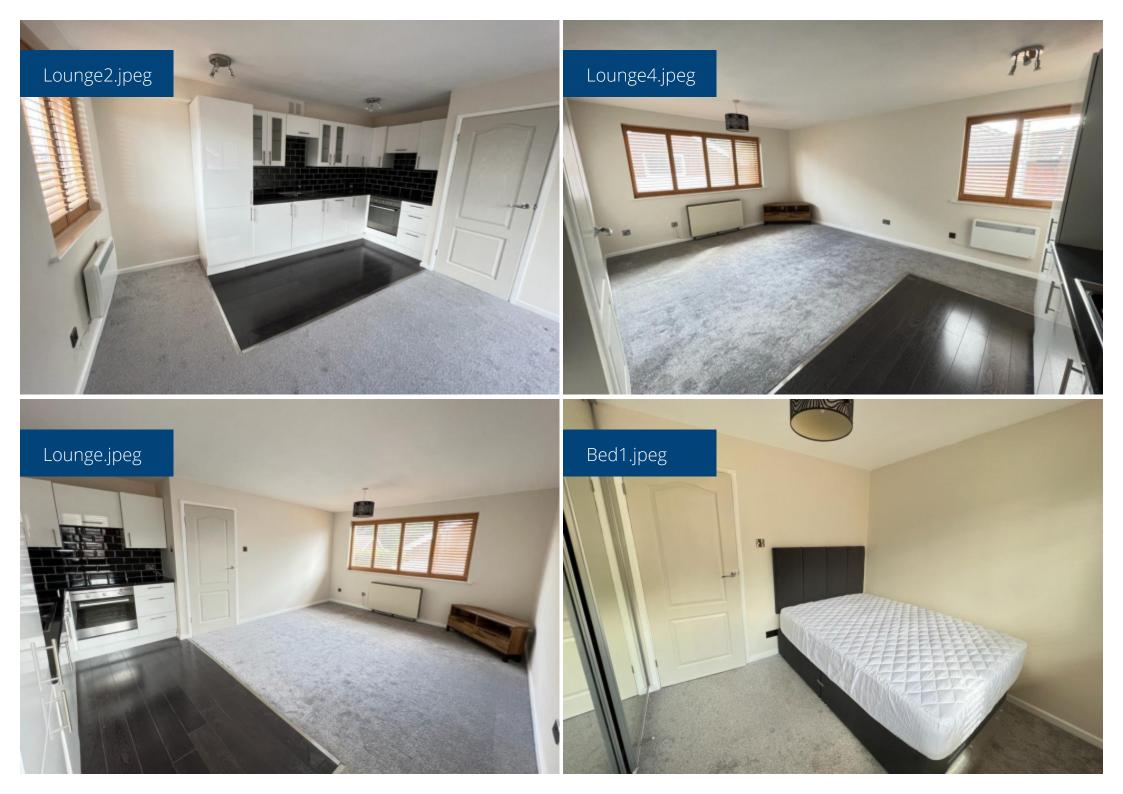

Lounge/Dining Area - Having a window to the side elevation with superb far reaching views, a window to the rear elevation and a wall mounted electric heater.

**Kitchen Area** - Well fitted with a range of modern units comprising of matching wall and base storage cupboards with complementary work surfaces above incorporating a stainless steel sink with single drainer and mixer tap. Co-ordinating tiled splash backs, integrated electric oven and hob with extractor above, fridge/freezer, washing machine and a dishwasher. Laminate flooring and spotlights.

Bedroom - Having a double fitted mirrored wardrobe, a window to the rear elevation and two wall mounted electric heaters.

**Bathroom** - Well fitted with a modern white three piece suite comprising of a low level flush wc, pedestal wash hand basin and panelled bath with electric shower above. Complementary fully tiled walls, extractor fan and a heated towel rail.