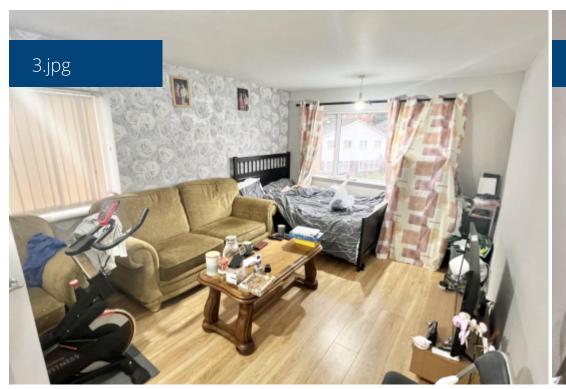

## **Key Features**

- Available 12th December
- Top Floor Apartment
- One Bedroom

- Spacious Lounge
- Fitted Kitchen
- Double Glazing

Unfurnished

## **Property Description**

\*Available 12th December\* \*OPEN HOUSE SATURDAY 19TH NOVEMBER AT 11AM\*

RE/MAX are delighted to offer this one bedroom top floor apartment in a convenient location.

The property will be unfurnished and briefly comprises of a spacious lounge, fitted kitchen with breakfast bar, double bedroom and a shower room.

## **Main Particulars**

\*Available 12th December\* \*OPEN HOUSE SATURDAY 19TH NOVEMBER AT 11AM\*

RE/MAX are delighted to offer this one bedroom top floor apartment in a convenient location.

The property will be unfurnished and briefly comprises of a spacious lounge, fitted kitchen with breakfast bar, double bedroom and a shower room.