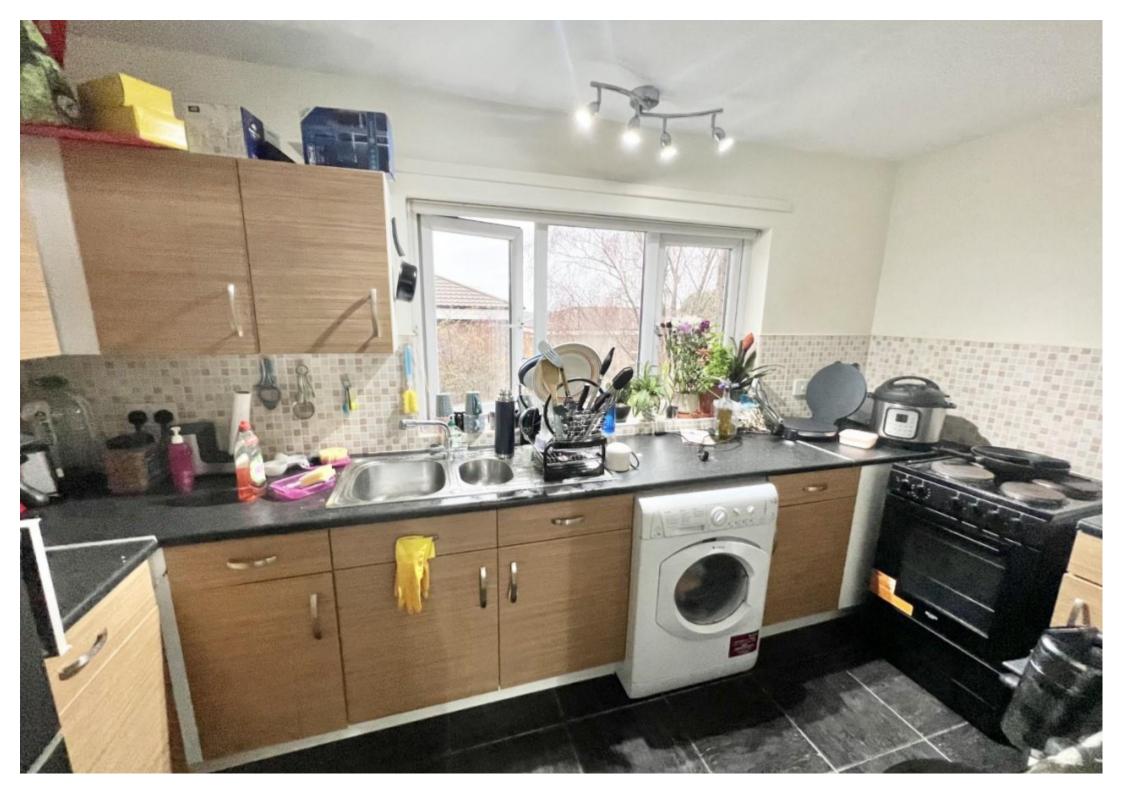

## **Key Features**

- Available 12th December
- Top Floor Apartment
- One Bedroom

- Spacious Lounge
- Fitted Kitchen
- Double Glazing

Unfurnished

## **Property Description**

\*Available 12th December\* \*OPEN HOUSE SATURDAY 19TH NOVEMBER AT 11AM\*

RE/MAX are delighted to offer this one bedroom top floor apartment in a convenient location.

The property will be unfurnished and briefly comprises of a spacious lounge, fitted kitchen with breakfast bar, double bedroom and a shower room.

## **Main Particulars**

\*Available 12th December\* \*OPEN HOUSE SATURDAY 19TH NOVEMBER AT 11AM\*

RE/MAX are delighted to offer this one bedroom top floor apartment in a convenient location.

The property will be unfurnished and briefly comprises of a spacious lounge, fitted kitchen with breakfast bar, double bedroom and a shower room.