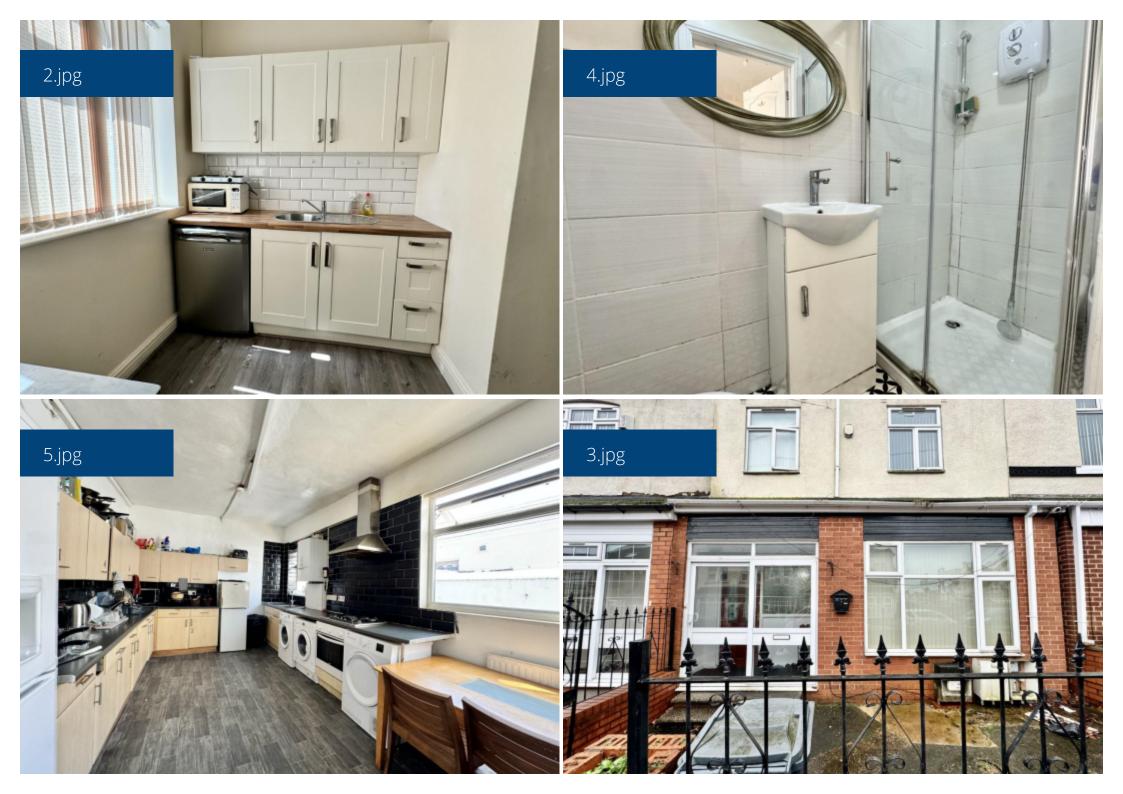

All bills are included in the rental amount and WiFi is also available.

6 month minimum tenancy. 4 week deposit.

There is also a spacious shared kitchen/dining area is well equipped and includes plenty of worktop/counter and storage space.

The property also benefits from having a rear garden.

Please call or email to book in a viewing!

The property also benefits from having a rear garden.

Please call or email to book in a viewing!

| Energy Efficiency Rating                                                |   |                         |                            |
|-------------------------------------------------------------------------|---|-------------------------|----------------------------|
|                                                                         |   | Current                 | Potential                  |
| Very energy efficient - lower running costs<br>(92 plus) A<br>(81-91) B |   |                         | 78                         |
| (69-80) C<br>(55-68) D<br>(39-54) E                                     |   | 65                      |                            |
| (21-38)                                                                 |   |                         |                            |
| (1-20)<br>Not energy efficient - higher running costs                   | G |                         |                            |
| England & Wales                                                         |   | J Directive<br>02/91/EC | $\langle \bigcirc \rangle$ |