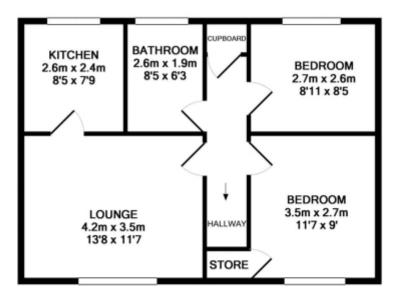

**First Floor** - Comprising of:

Hallway - Having laminate flooring and a useful storage cupboard housing the central heating boiler and having space for a freezer.

**Lounge** - 4.17m x 3.53m (13'08" x 11'07") - Having laminate flooring, a window to the front elevation and a radiator.

**Kitchen** - 2.57m x 2.36m (8'05" x 7'09") - Well fitted with a range of units comprising of matching wall and base storage cupboards with complementary work surfaces above. Inset sink with single drainer and mixer tap. Co-ordinating tiled splash backs, integrated electric oven and gas hob with extractor fan above, space for a washing machine and low level fridge. Laminate flooring, window to the rear elevation and a radiator.

**Bedroom One** - 3.53m x 2.74m (11'07" x 9'00") - Having a useful storage cupboard, laminate flooring, window to the front elevation and a radiator.

**Bedroom Two** 

- 2.72m x 2.57m (8'11" x 8'05") - Having laminate flooring, a window to the rear elevation and a radiator.

**Bathroom** - 2.57m x 1.91m (8'05" x 6'03") - Well fitted with a four piece suite comprising of a wash hand basin and wc in vanity unit, panelled bath and fully tiled shower cubicle. Complementary partially tiled walls, extractor fan, window to the rear elevation and a radiator.

Outside - There is allocated parking for one car, and a shared visitor parking space.

1ST FLOOR APPROX. FLOOR AREA 47.9 SQ.M. (516 SQ.FT.)