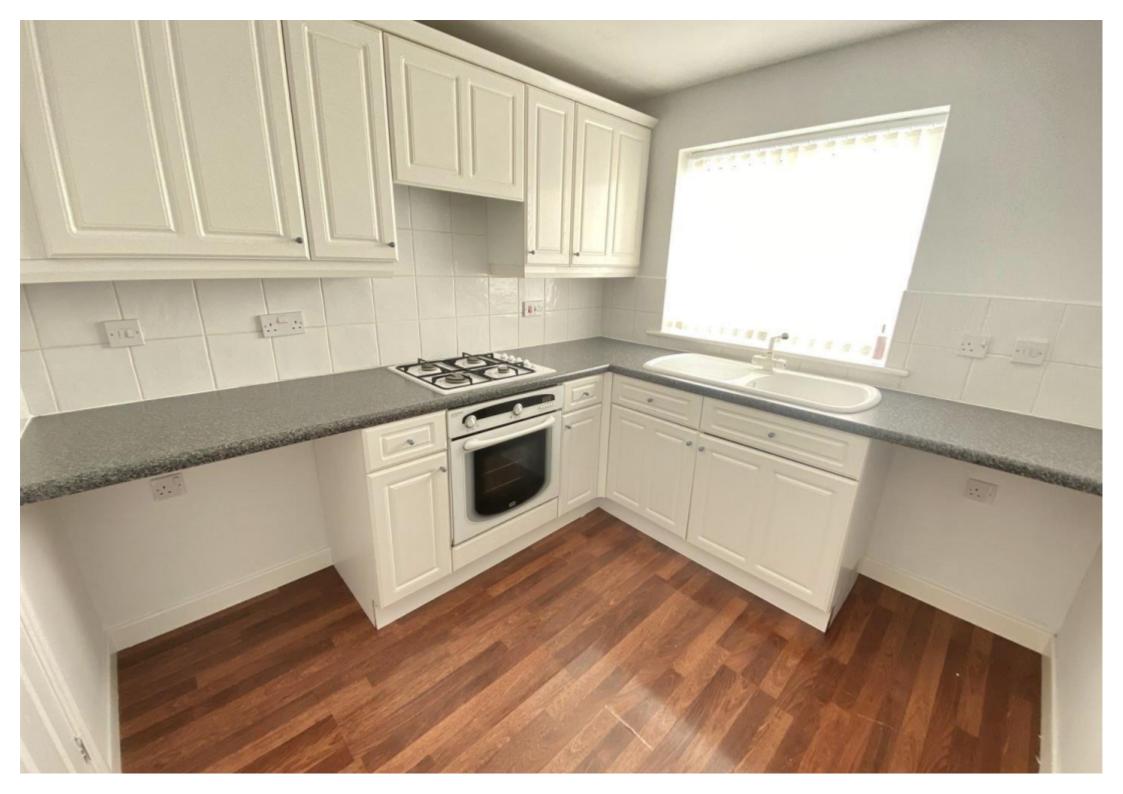

**Kitchen** - 2.57m x 2.36m (8'05" x 7'09") - Well fitted with a range of units comprising of matching wall and base storage cupboards with complementary work surfaces above. Inset sink with single drainer and mixer tap. Co-ordinating tiled splash backs, integrated electric oven and gas hob with extractor fan above, space for a washing machine and low level fridge. Laminate flooring, window to the rear elevation and a radiator.