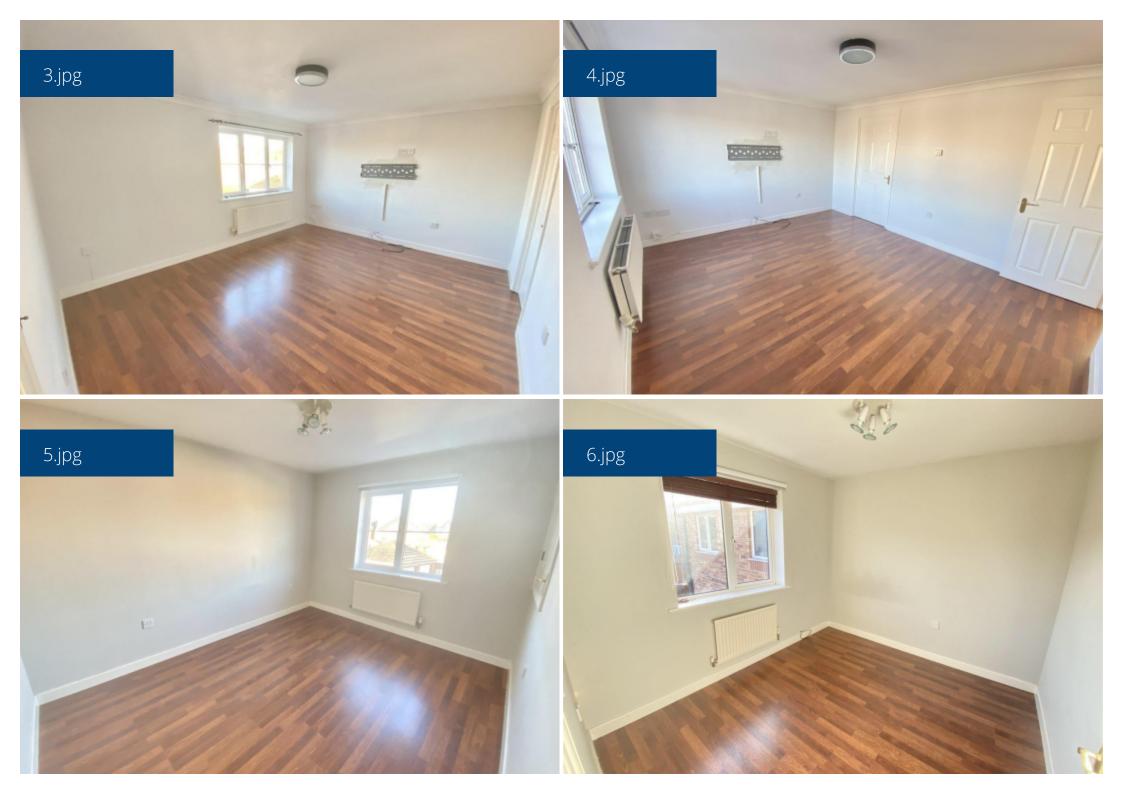

**First Floor** - Comprising of:

Hallway - Having laminate flooring and a useful storage cupboard housing the central heating boiler and having space for a freezer.

**Lounge** - 4.17m x 3.53m (13'08" x 11'07") - Having laminate flooring, a window to the front elevation and a radiator.

**Bedroom One** - 3.53m x 2.74m (11'07" x 9'00") - Having a useful storage cupboard, laminate flooring, window to the front elevation and a radiator.

**Bedroom Two** 

- 2.72m x 2.57m (8'11" x 8'05") - Having laminate flooring, a window to the rear elevation and a radiator.