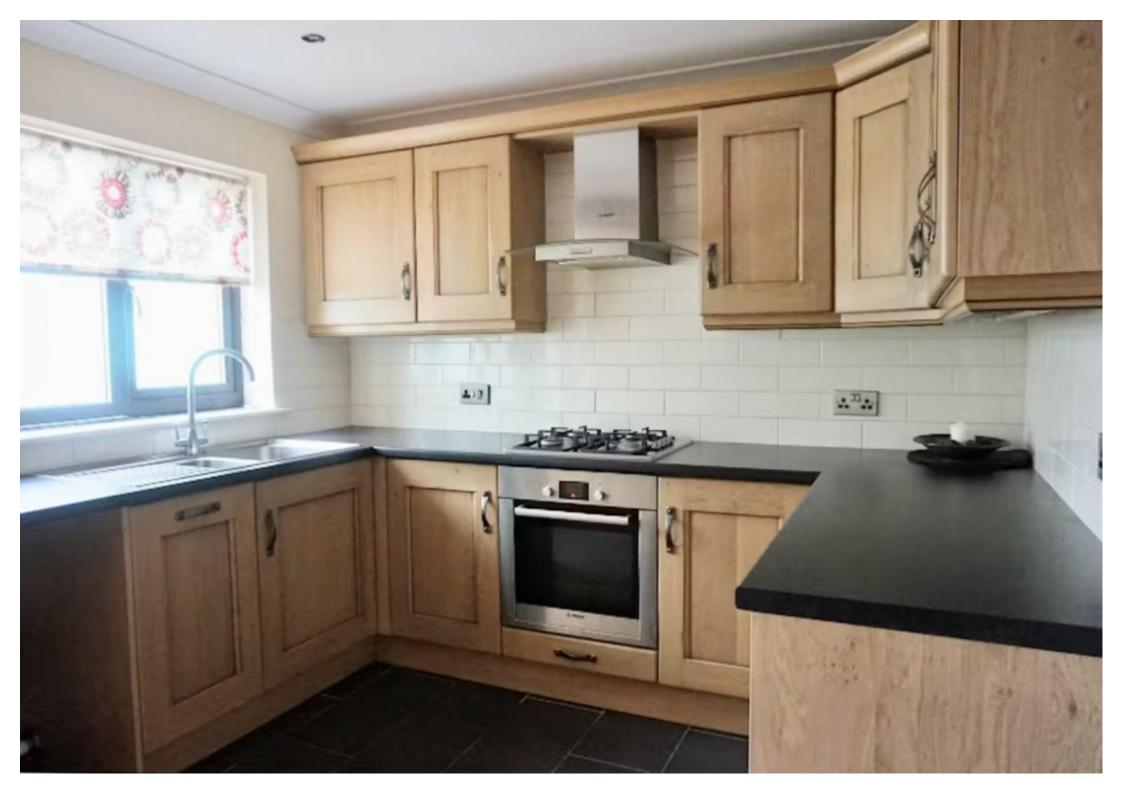

## **Key Features**

- Available 12th January
- End Of Terrace House
- Two Bedrooms
- Lounge

- Fitted Kitchen
- Conservatory
- Enclosed Rear Garden
- Off Road Parking

- Central Heating And Double Glazing
- Unfurnished

## **Property Description**

\*Available 12th January\* \*OPEN HOUSE FRIDAY 15TH NOVEMBER AT 5.30PM\*

RE/MAX are delighted to offer this two bedroom end terrace property located in Cookley.

The property will be unfurnished and briefly comprises of a lounge, fitted kitchen, conservatory, two bedrooms and a family bathroom.

## **Main Particulars**

\*Available 12th January\* \*OPEN HOUSE FRIDAY 15TH NOVEMBER AT 5.30PM\*

RE/MAX are delighted to offer this two bedroom end terrace property located in Cookley.

The property will be unfurnished and briefly comprises of a lounge, fitted kitchen, conservatory, two bedrooms and a family bathroom.