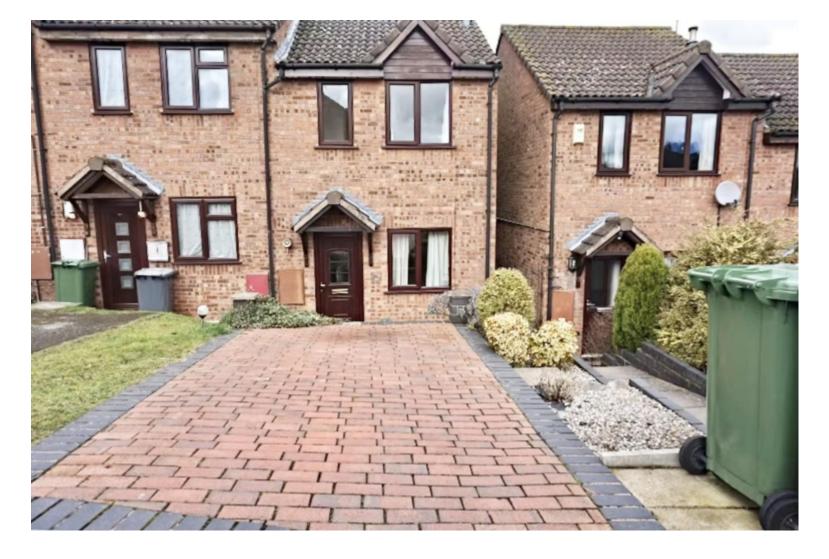

£800 Monthly

Staite Drive, Cookley

End of Terrace | 2 Bedrooms | 1 Bathroom

## **Property Description**

\*Available 12th January\* \*OPEN HOUSE FRIDAY 15TH NOVEMBER AT 5.30PM\*

RE/MAX are delighted to offer this two bedroom end terrace property located in Cookley.

The property will be unfurnished and briefly comprises of a lounge, fitted kitchen, conservatory, two bedrooms and a family bathroom.

## **Main Particulars**

\*Available 12th January\* \*OPEN HOUSE FRIDAY 15TH NOVEMBER AT 5.30PM\*

RE/MAX are delighted to offer this two bedroom end terrace property located in Cookley.

The property will be unfurnished and briefly comprises of a lounge, fitted kitchen, conservatory, two bedrooms and a family bathroom.