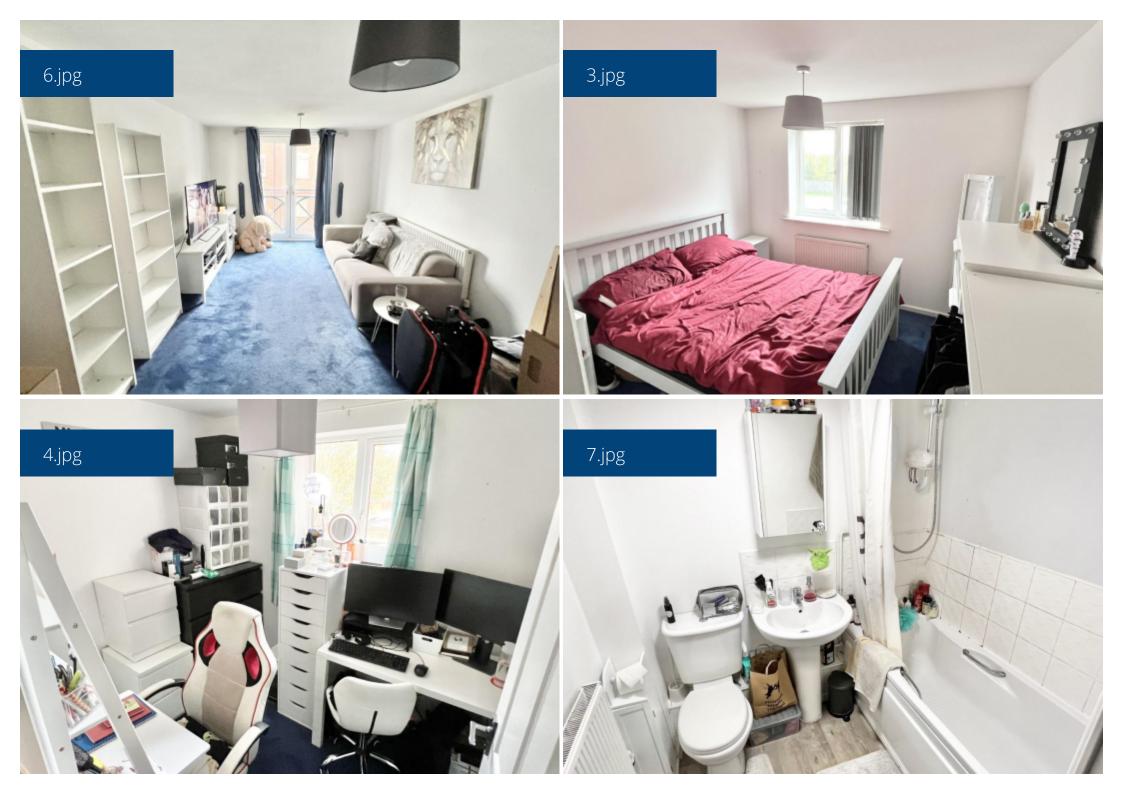

The property will be unfurnished and briefly comprises of a spacious lounge, fitted kitchen with breakfast bar, two bedrooms and a bathroom.

The property also benefits from having an allocated parking space.