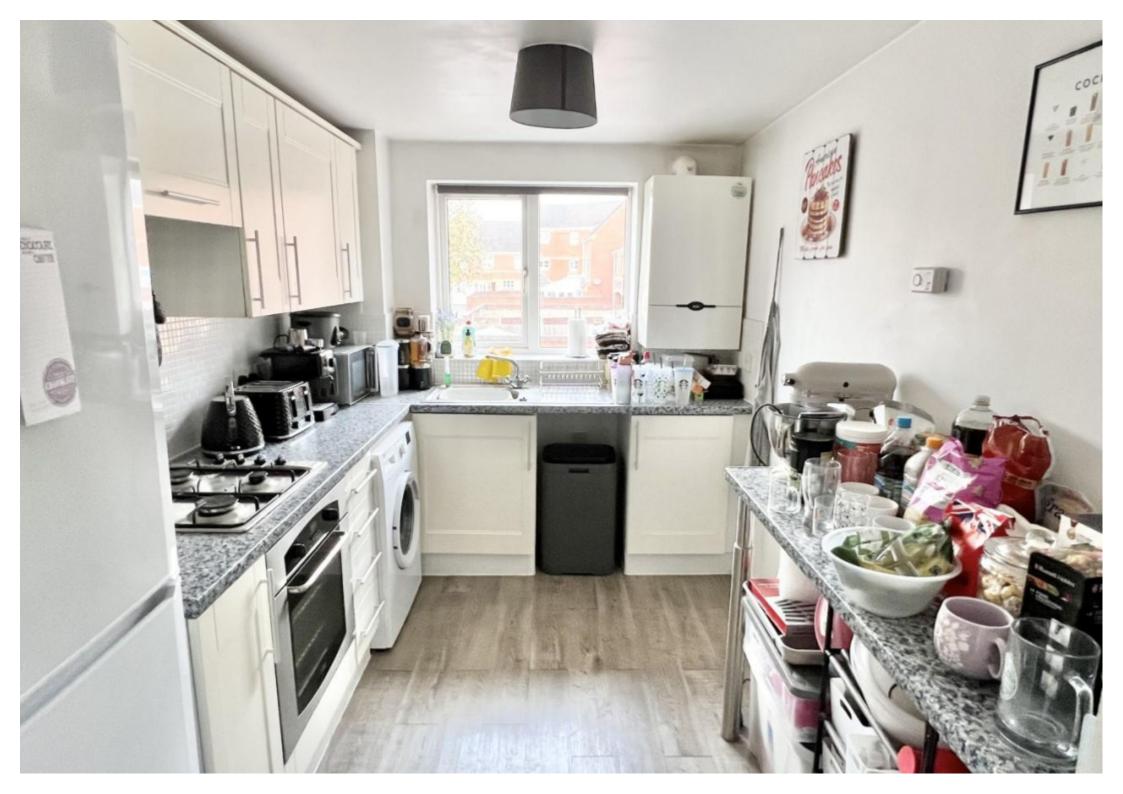

The property will be unfurnished and briefly comprises of a spacious lounge, fitted kitchen with breakfast bar, two bedrooms and a bathroom.

The property also benefits from having an allocated parking space.