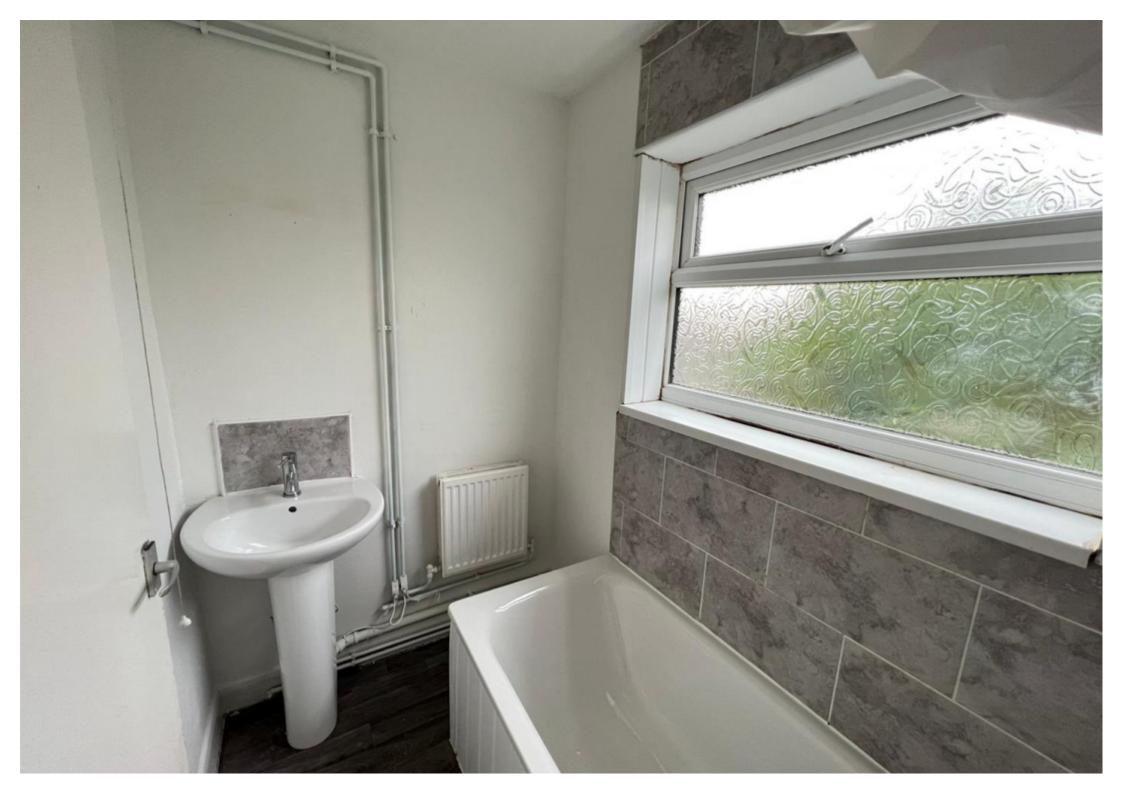

Rear Hall - Having a door to the side elevation.

**Bathroom** - Well fitted with a modern white three piece suite comprising of a low level flush wc, pedestal wash hand basin and a panelled bath with shower attachment. Complementary tiled splash backs, window to the rear elevation and a radiator.