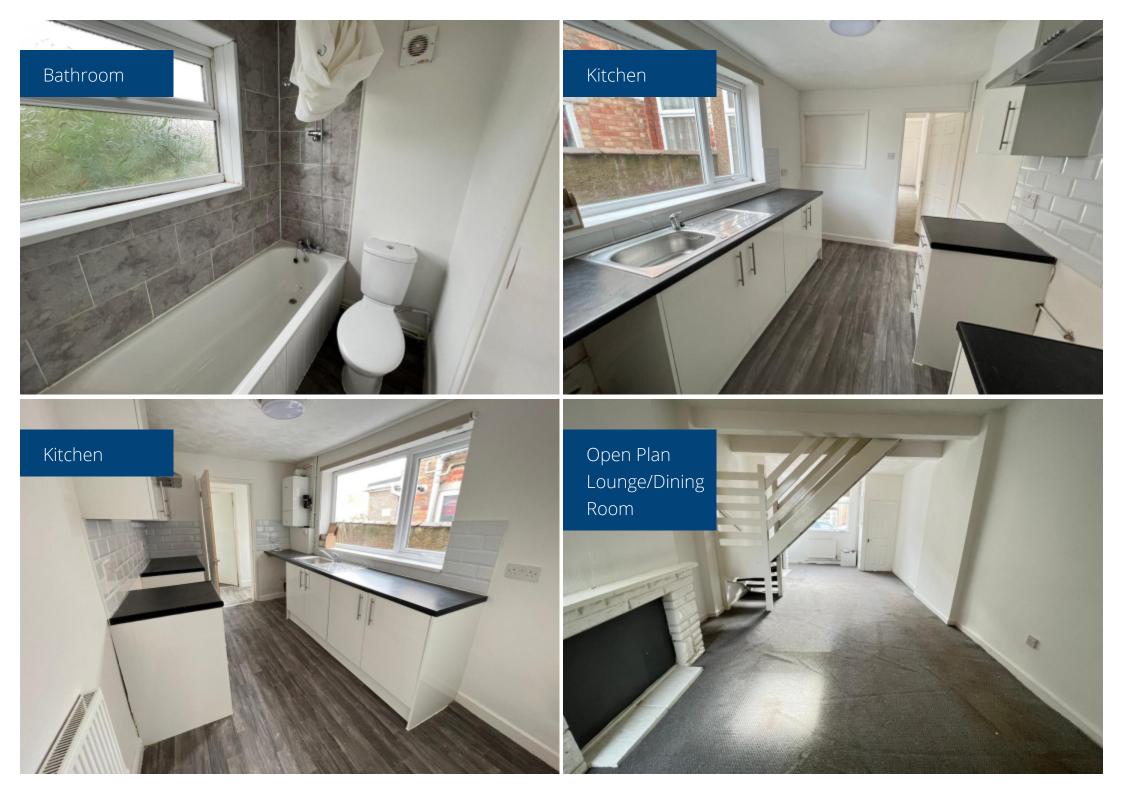

Ground Floor - Comprising of:

Entrance Porch - Having a front entrance door.

Open Plan Lounge/Dining Room - Having two feature fireplaces, stairs to the first floor, a window to the front and rear elevations, and two radiators.

**Kitchen** - Well fitted with a range of modern units comprising of matching wall and base storage cupboards with complementary work surfaces above incorporating a stainless steel sink with single drainer and mixer tap. Complementary tiled splashbacks, space for a cooker, washing machine and fridge/freezer. Cooker hood, wall mounted central heating boiler, window to the side elevation and a radiator.

Rear Hall - Having a door to the side elevation.

**Bathroom** - Well fitted with a modern white three piece suite comprising of a low level flush wc, pedestal wash hand basin and a panelled bath with shower attachment. Complementary tiled splash backs, window to the rear elevation and a radiator.