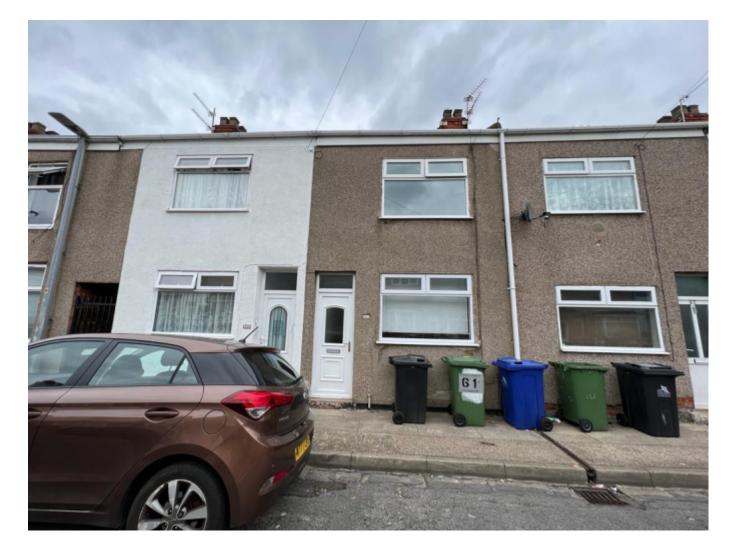

 $\pm 600$  Monthly

Roberts Street, Grimsby

Terraced House | 3 Bedrooms | 1 Bathroom

**Outside** - There is on street parking to the front of the property, and a garden to the rear.

| Energy Efficiency Rating                    |   |                          |                   |
|---------------------------------------------|---|--------------------------|-------------------|
|                                             |   | Current                  | Potential         |
| Very energy efficient - lower running costs |   |                          |                   |
| (92 plus) A                                 |   |                          |                   |
| (81-91) B                                   |   |                          | 87                |
| (69-80)                                     |   | 70                       |                   |
| (55-68)                                     |   |                          |                   |
| (39-54)                                     |   |                          |                   |
| (21-38)                                     |   |                          |                   |
| (1-20)                                      | G |                          |                   |
| Not energy efficient - higher running costs |   |                          |                   |
| England & Wales                             |   | J Directive<br>)02/91/EC | $\langle \rangle$ |