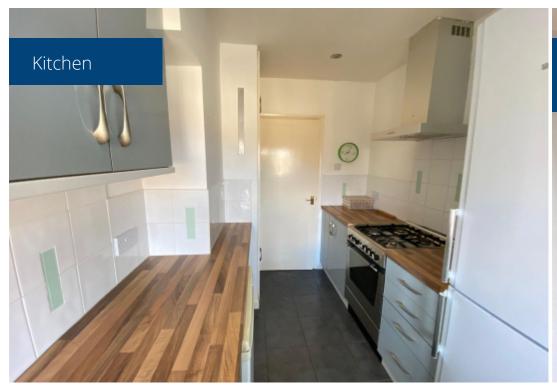

**Kitchen** - Well fitted with a range of modern units comprising of matching wall and base storage cupboards with complementary work surfaces above incorporating a stainless steel sink with single drainer and mixer tap. Co-ordinating tiled splash backs, integrated electric oven and gas hob with cooker hood above, washing machine and fridge. Useful storage cupboard housing the freezer, and additional storage cupboard housing the central heating boiler. Spotlights, tiled floor, window to the rear elevation and a radiator.