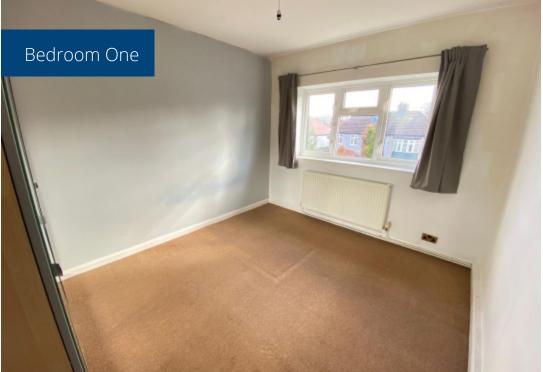

**Bedroom One** - Having a window to the front elevation and a radiator.

**Bedroom Two** 

- Having a window to the rear elevation and a radiator.

**Bathroom** - Well fitted with a modern white two piece suite comprising of a pedestal wash hand basin and panelled bath with electric shower above. Complementary partially tiled walls and floor, extractor fan, spotlights, window to the side elevation and a vertical heated towel rail.