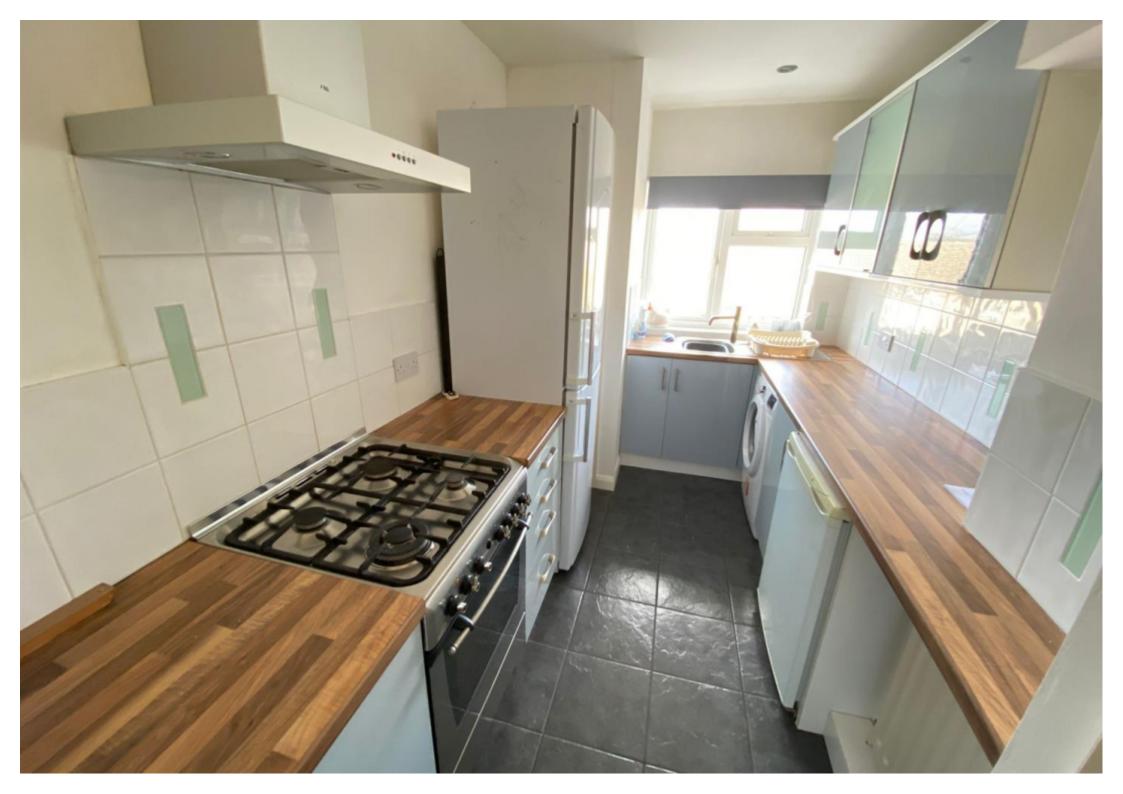

**Kitchen** - Well fitted with a range of modern units comprising of matching wall and base storage cupboards with complementary work surfaces above incorporating a stainless steel sink with single drainer and mixer tap. Co-ordinating tiled splash backs, integrated electric oven and gas hob with cooker hood above, washing machine and fridge. Useful storage cupboard housing the freezer, and additional storage cupboard housing the central heating boiler. Spotlights, tiled floor, window to the rear elevation and a radiator.