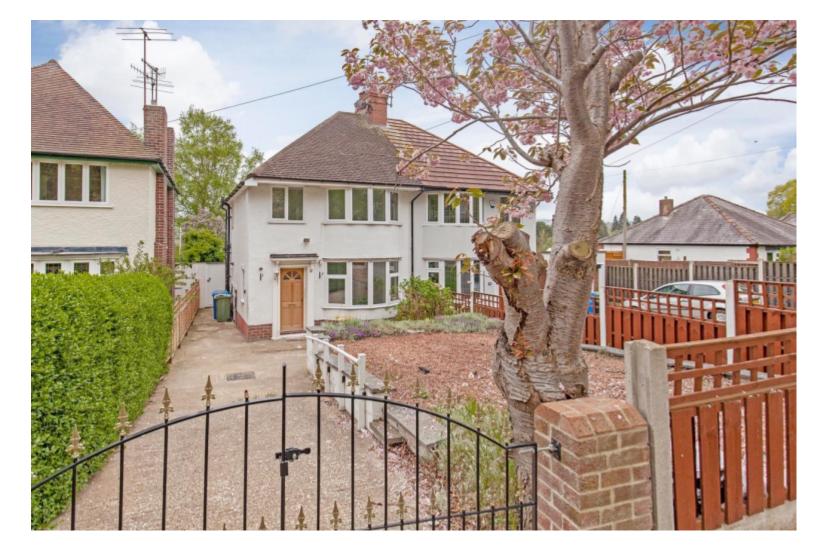

### **Property Description**

\*\*FAR REACHING VIEWS TO THE REAR\*\* This BEAUTIFULLY PRESENTED three bedroom semi detached house occupies a generous plot in a sought after location with easy access to the A61 and Chesterfield Town Centre. Offered UNFURNISHED for a LONG TERM LET, the accommodation is bright and spacious throughout, with OPEN PLAN LIVING, a modern kitchen and bathroom, two double and one single bedrooms. There are GARDENS to the front and rear of the property, and a gated DRIVEWAY providing off road parking. Contact RE/MAX to arrange a viewing today!

**Outside** - To the front of the property a gated driveway provides off road parking. and there is a good size garden. A side gate gives access to the generous rear garden, which has a patio, lawn, flower beds, and established trees and shrubs.