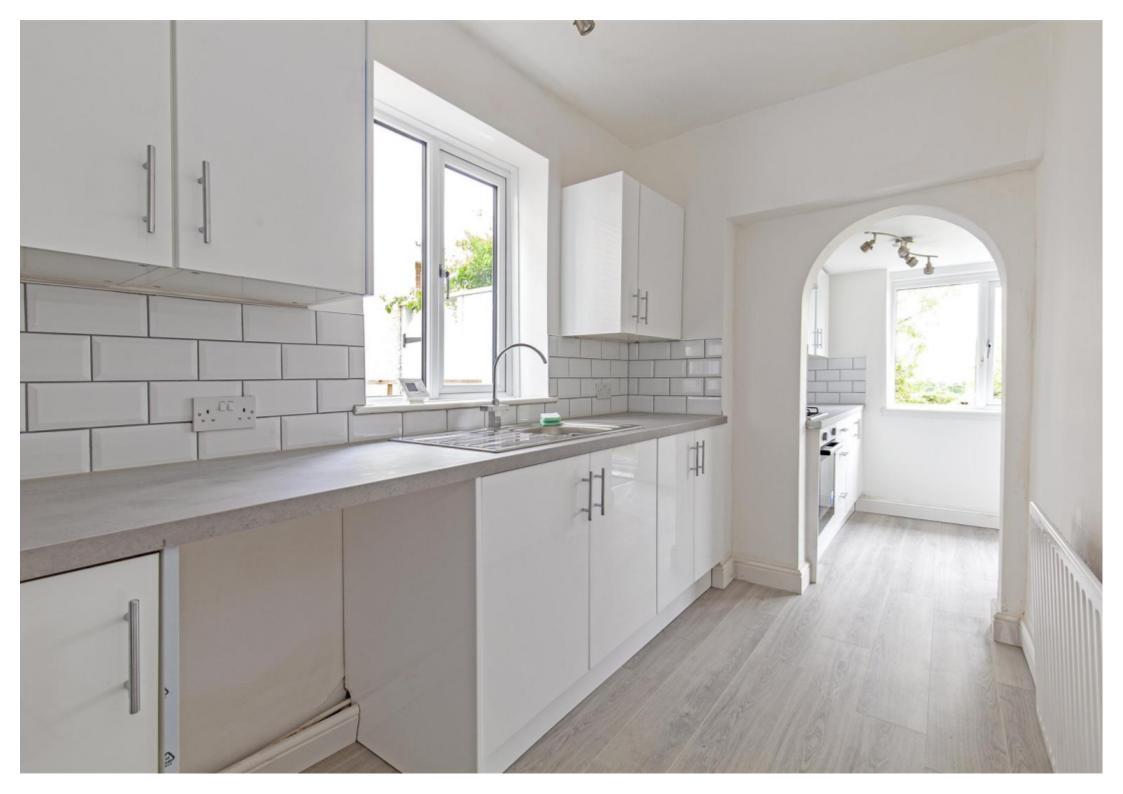

**Dining Room** - Having a radiator, open to:

**Sun Room** - Having sliding Patio doors to the rear elevation, a window to the side elevation, open to:

**Kitchen** - Well fitted with a range of modern units comprising of matching wall and base storage cupboards with complementary work surfaces above incorporating a stainless steel sink with single drainer and mixer tap. Co-ordinating tiled splash backs, integrated electric oven and gas hob with cooker hood above, space for a washing machine and a wall mounted central heating boiler. Laminate flooring, windows to the side and rear elevations and a radiator.