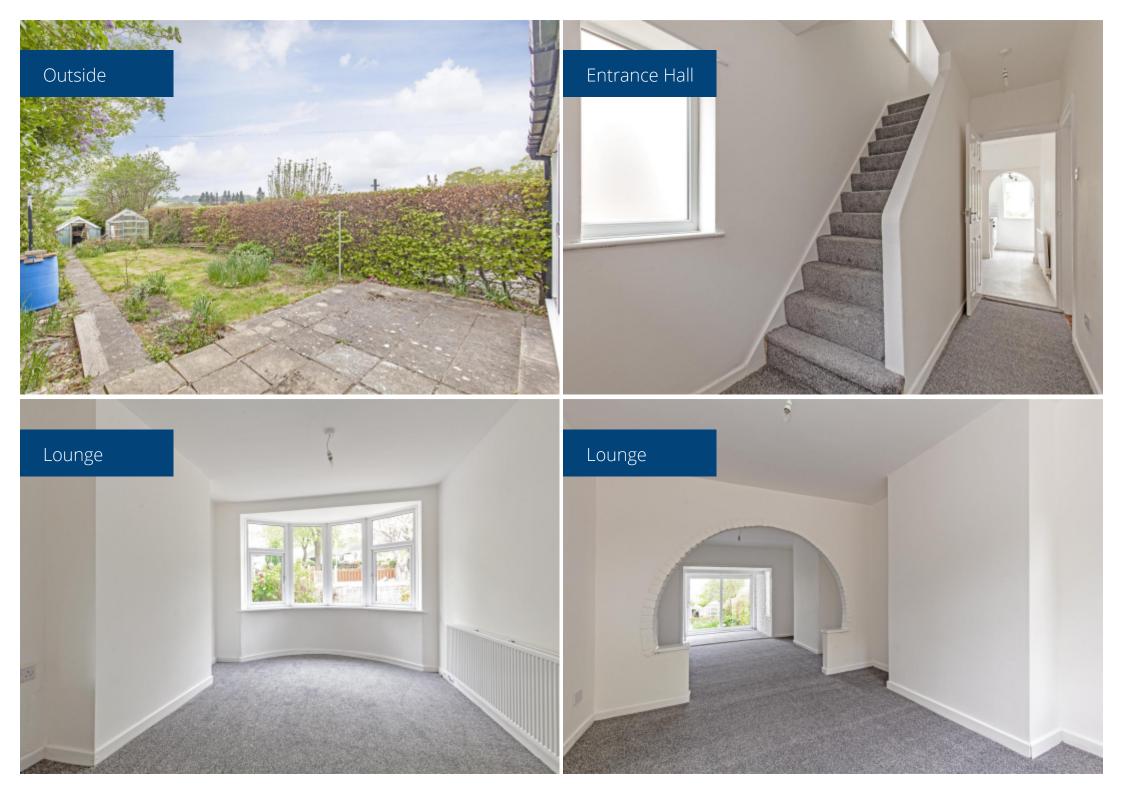

Council Tax Band C

**Ground Floor** - Comprising of:

**Entrance Hall** - Having a front entrance door, stairs to the first floor, a window to the side elevation and a radiator.

**Lounge** - Having a bay window to the front elevation, a radiator and an arch to:

**Outside** - To the front of the property a gated driveway provides off road parking. and there is a good size garden. A side gate gives access to the generous rear garden, which has a patio, lawn, flower beds, and established trees and shrubs.