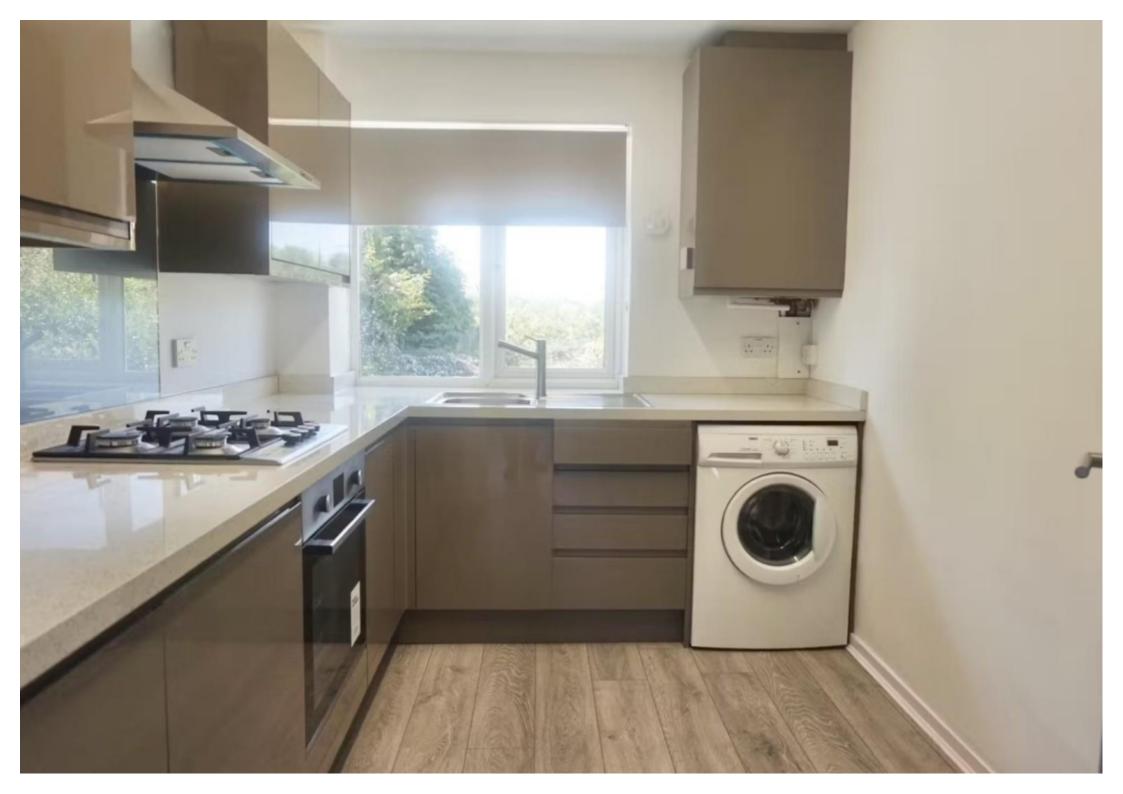

## **Property Description**

Central heating

Double glazed

Unfurnished

Description

\*AVAILABLE NOW\* Well presented two bedroom first floor maisonette in a sought after cul-de-sac location. The property will be unfurnished and briefly comprises of a lounge, modern kitchen, two bedrooms with one having fitted wardrobes and a modern bathroom. The property also benefits from being redecorated.

## **Main Particulars**

Central heating

Double glazed

Unfurnished

Description

\*AVAILABLE NOW\* Well presented two bedroom first floor maisonette in a sought after cul-de-sac location. The property will be unfurnished and briefly comprises of a lounge, modern kitchen, two bedrooms with one having fitted wardrobes and a modern bathroom. The property also benefits from being redecorated.