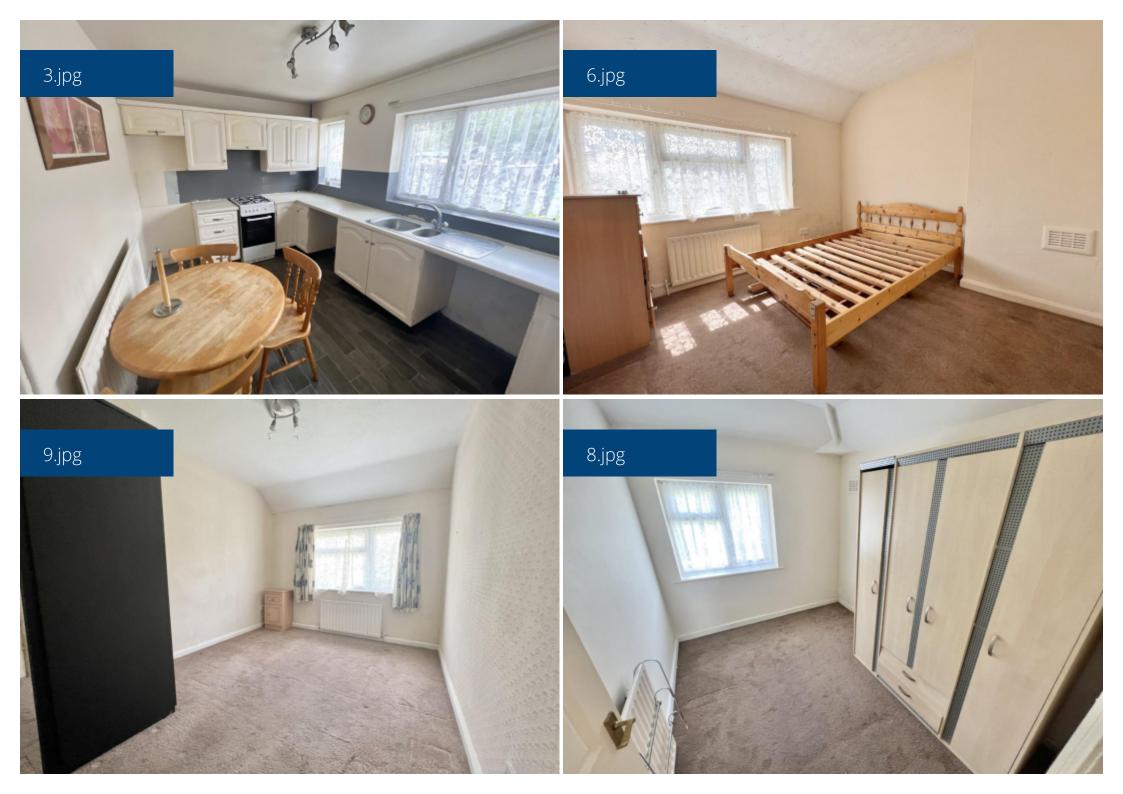

## **Key Features**

- Available 14th December
- Semi-Detached House
- Three Bedrooms
- Fitted Kitchen

- Off Road Parking
- Family Bathroom
- Downstairs W.C.
- Garden

- Central Heating And Double Glazing
- Partly Furnished

The property will be unfurnished and briefly comprises of a fitted kitchen, lounge, three bedrooms, family bathroom and downstairs W.C.

The property also benefits from having an enclosed rear garden and off road parking.