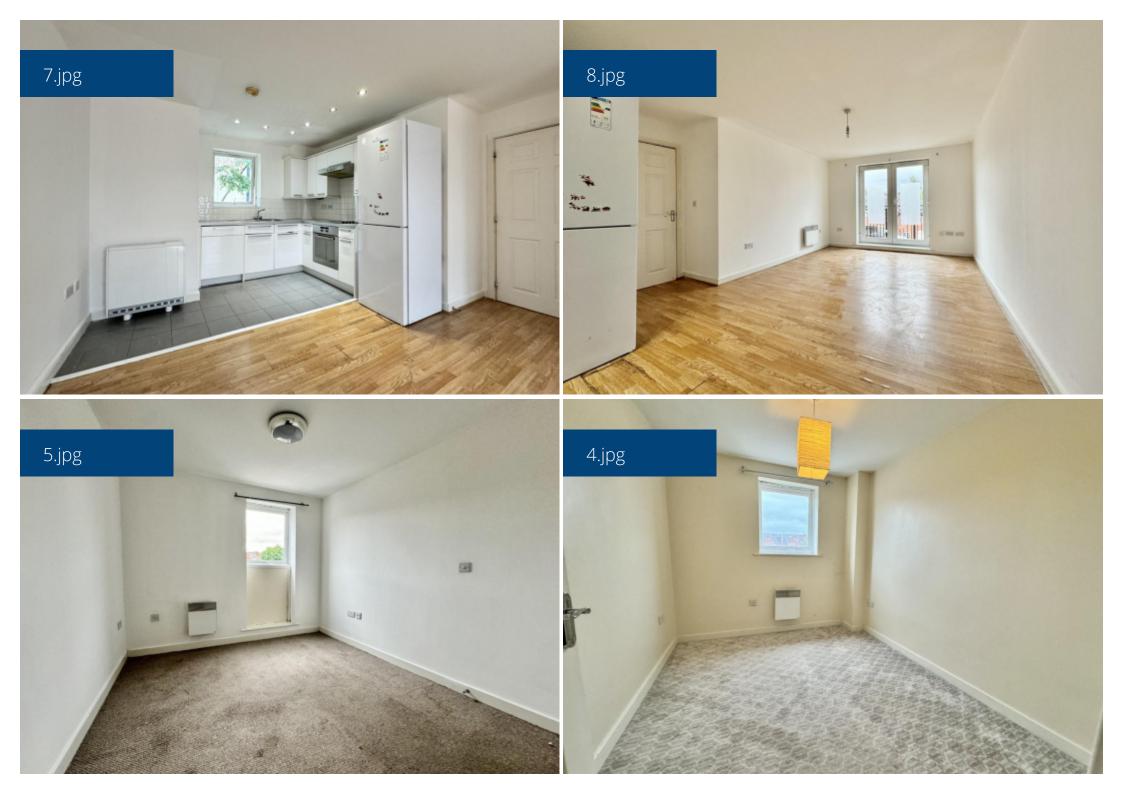

## **Step Inside**

## **Property Description**

\*AVAILABLE NOW\* \*OPEN HOUSE SATURDAY 1ST JUNE AT 10AM\*

Second floor two bedroom apartment located in Smethwick close to transport links and local amenities.

The property will be unfurnished and briefly comprises of an open plan lounge, fitted kitchen with appliances, two bedrooms and a bathroom.

The property also benefits from having a balcony and allocated parking.

Please call or email to book in a viewing!

## **Main Particulars**

\*AVAILABLE NOW\* \*OPEN HOUSE SATURDAY 1ST JUNE AT 10AM\*

Second floor two bedroom apartment located in Smethwick close to transport links and local amenities.

The property will be unfurnished and briefly comprises of an open plan lounge, fitted kitchen with appliances, two bedrooms and a bathroom.

The property also benefits from having a balcony and allocated parking.

Please call or email to book in a viewing!

| Energy Efficiency Rating                    |   |                          |                            |
|---------------------------------------------|---|--------------------------|----------------------------|
|                                             |   | Current                  | Potential                  |
| Very energy efficient - lower running costs |   |                          |                            |
| (92 plus) A                                 |   |                          |                            |
| <sup>(81-91)</sup> B                        |   | 79                       | 81                         |
| (69-80)                                     |   | 15                       |                            |
| (55-68) D                                   |   |                          |                            |
| (39-54)                                     |   |                          |                            |
| (21-38)                                     |   |                          |                            |
| (1-20)                                      | G |                          |                            |
| Not energy efficient - higher running costs |   |                          |                            |
| England & Wales                             |   | J Directive<br>002/91/EC | $\langle \bigcirc \rangle$ |