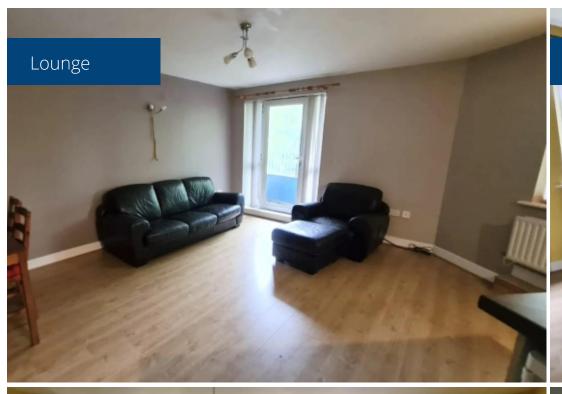

The property will be partly furnished and briefly comprises of an open plan living area, fitted kitchen with integrated appliances, two bedrooms with the master having an en-suite and a family bathroom. The property also benefits from having a balcony, views of the canal and off road parking.