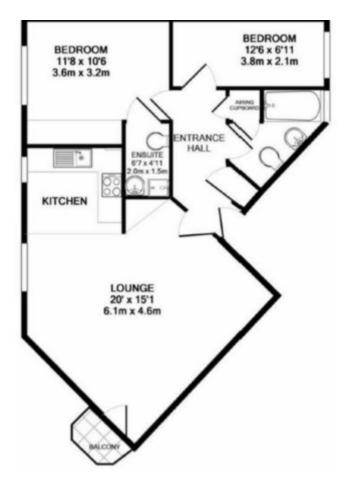

Please call to book in a viewing!

| Lounge -      |  |
|---------------|--|
| Kitchen -     |  |
| Bedroom One - |  |
| Bedroom Two - |  |
| En-Suite -    |  |
| Bathroom -    |  |

This floorplan is for illustrative purposes only and the location of doors, windows and other items are approximate.