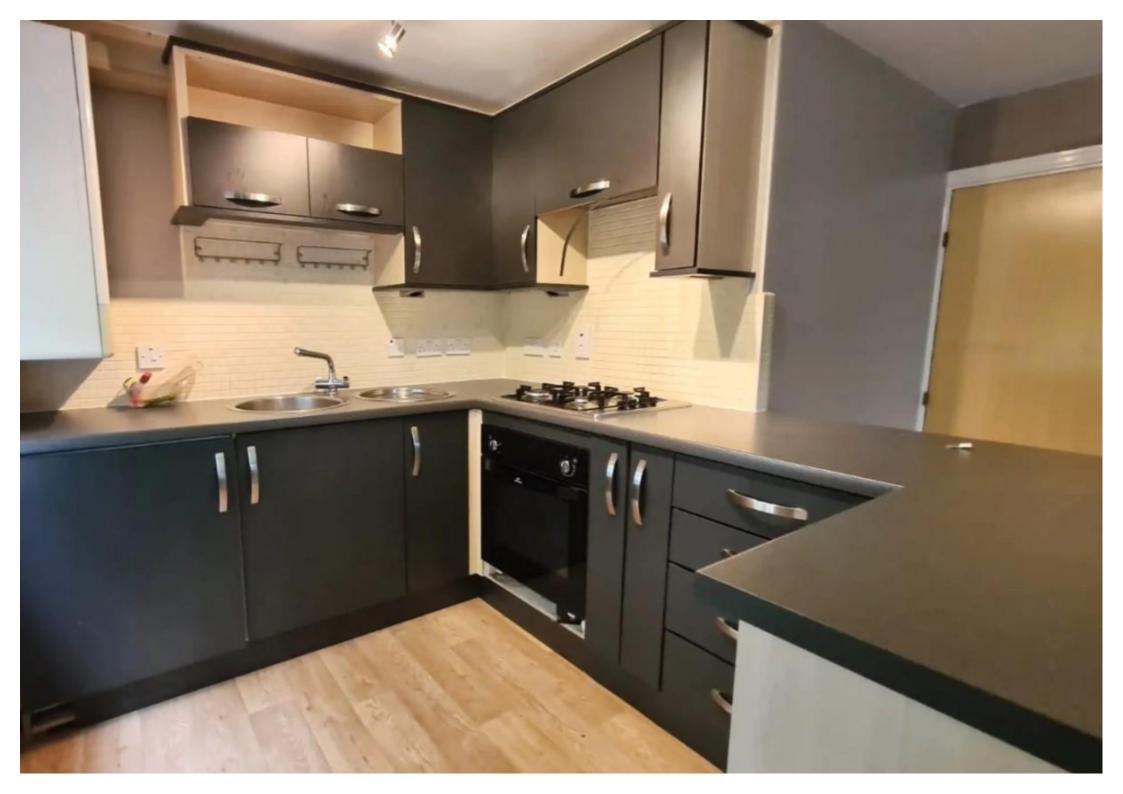

The property will be partly furnished and briefly comprises of an open plan living area, fitted kitchen with integrated appliances, two bedrooms with the master having an en-suite and a family bathroom. The property also benefits from having a balcony, views of the canal and off road parking.