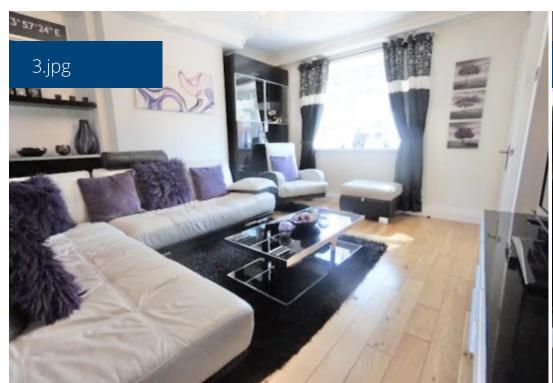

The property will be partly furnished and briefly comprises of a lounge, fitted kitchen with integrated appliances and a separate dryer, two good sized bedrooms and a bathroom.

The property also benefits from having a fabulous rear garden and a gated driveway.