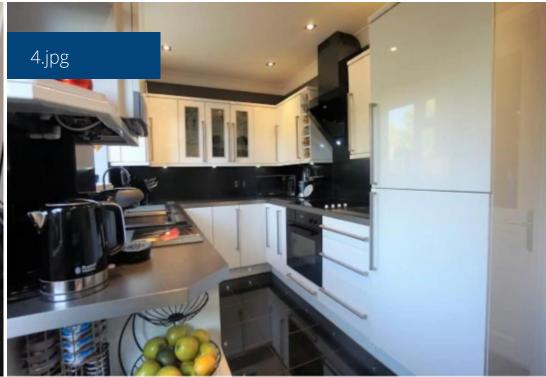

The property will be partly furnished and briefly comprises of a lounge, fitted kitchen with integrated appliances and a separate dryer, two good sized bedrooms and a bathroom.

The property also benefits from having a fabulous rear garden and a gated driveway.