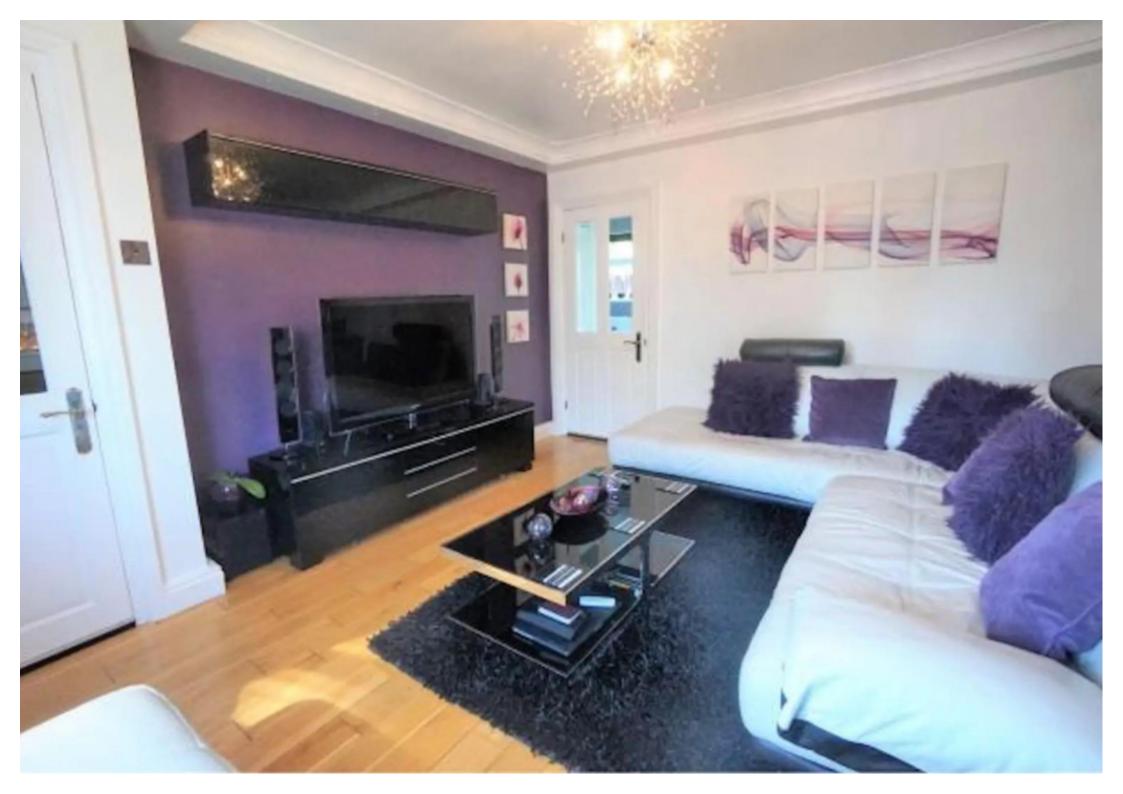

The property will be partly furnished and briefly comprises of a lounge, fitted kitchen with integrated appliances and a separate dryer, two good sized bedrooms and a bathroom.

The property also benefits from having a fabulous rear garden and a gated driveway.