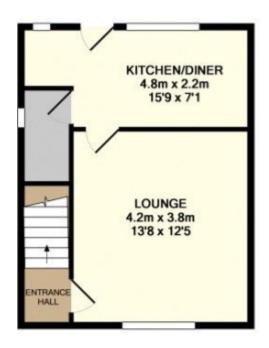

Please call or email to book in a viewing!

GROUND FLOOR APPROX. FLOOR AREA 30.2 SQ.M. (325 SQ.FT.) 1ST FLOOR APPROX. FLOOR AREA 31.0 SQ.M. (333 SQ.FT.)

TOTAL APPROX. FLOOR AREA 61.1 SQ.M. (658 SQ.FT.)

Whilst every attempt has been made to ensure the accuracy of the floor plan contained here, measurements of doors, windows, rooms and any other items are approximate and no responsibility is taken for any error, omission, or mis-statement. This plan is for illustrative purposes only and should be used as such by any prospective purchaser. The services, systems and appliances shown have not been tested and no guarantee as to their operability or efficiency can be given

Made with Metropix (C2018)

This floorplan is for illustrative purposes only and the location of doors, windows and other items are approximate.

Agents notes: All measurements are approximate and for general guidance only and whilst every attempt has been made to ensure accuracy, they must not be relied on. The fixtures, fittings and appliances referred to have not been tested and therefore no guarantee can be given that they are in working order. Internal photographs are reproduced for general information and it must not be inferred that any item shown is included with the property. Copyright © 2025 14430791 Registered Office: , 549 Bloxwich Road, Bloxwich, WS3 2XD