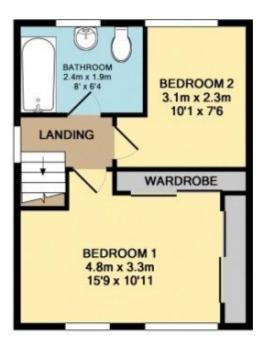

Please call or email to book in a viewing!

GROUND FLOOR APPROX. FLOOR AREA 30.2 SQ.M. (325 SQ.FT.) 1ST FLOOR APPROX. FLOOR AREA 31.0 SQ.M. (333 SQ.FT.)

TOTAL APPROX. FLOOR AREA 61.1 SQ.M. (658 SQ.FT.)

Whilst every attempt has been made to ensure the accuracy of the floor plan contained here, measurements of doors, windows, rooms and any other items are approximate and no responsibility is taken for any error, omission, or mis-statement. This plan is for illustrative purposes only and should be used as such by any prospective purchaser. The services, systems and appliances shown have not been tested and no guarantee as to their operability or efficiency can be given

Made with Metropix (C2018)

This floorplan is for illustrative purposes only and the location of doors, windows and other items are approximate.

Agents notes: All measurements are approximate and for general guidance only and whilst every attempt has been made to ensure accuracy, they must not be relied on. The fixtures, fittings and appliances referred to have not been tested and therefore no guarantee can be given that they are in working order. Internal photographs are reproduced for general information and it must not be inferred that any item shown is included with the property. Copyright © 2025 14430791 Registered Office: , 549 Bloxwich Road, Bloxwich, WS3 2XD