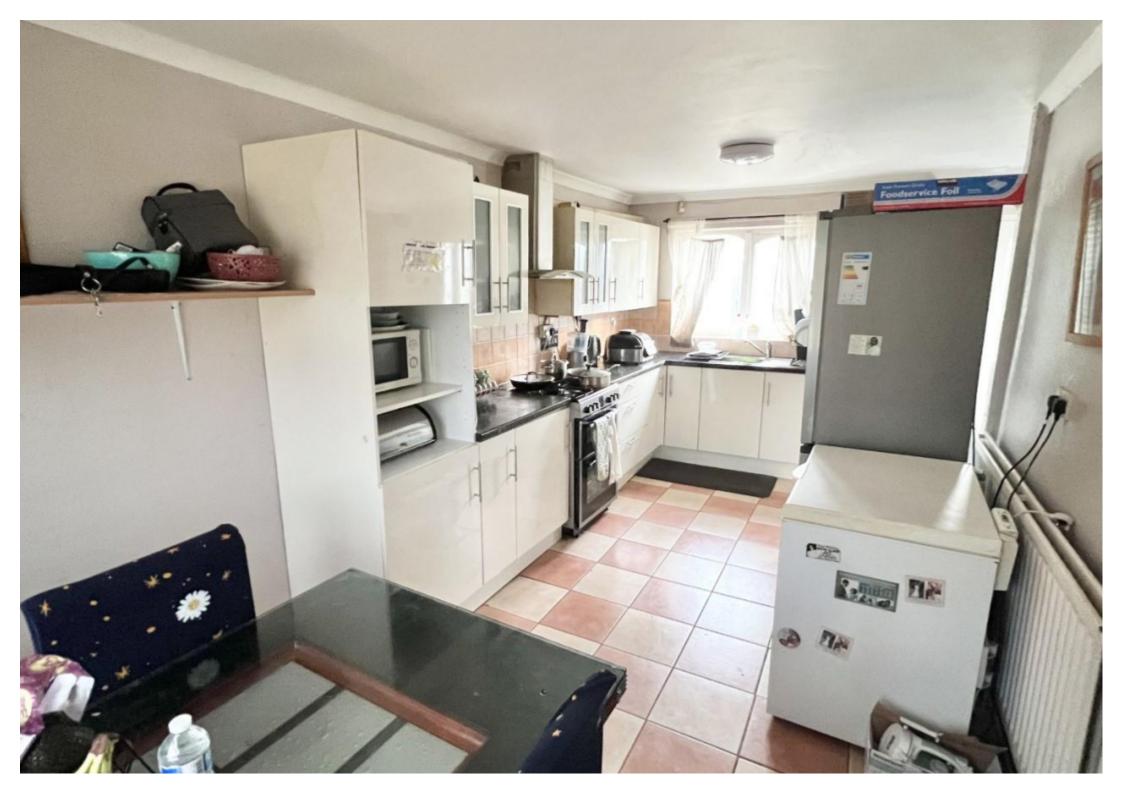

The property comprises of a lounge, fitted kitchen with dining area, three bedrooms with all having fitted wardrobes, family bathroom and a separate W.C.

The property also benefits from having an enclosed rear garden.