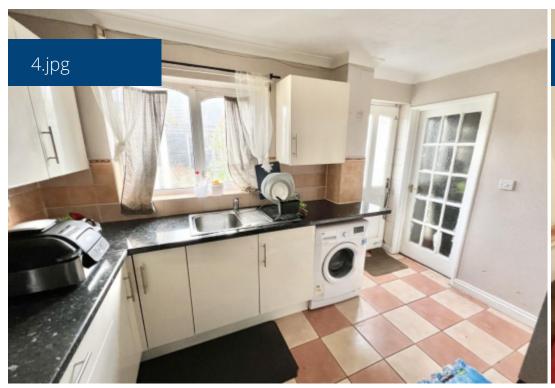

The property comprises of a lounge, fitted kitchen with dining area, three bedrooms with all having fitted wardrobes, family bathroom and a separate W.C.

The property also benefits from having an enclosed rear garden.