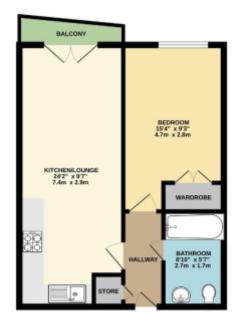

GROUND FLOOR 456 sq.ft. (42.4 sq.m.) approx.

TOTAL FLOOR AREA. 456 to  $(h, 21.6\, {\rm km}, {\rm m})$  approx. While a ray amount has been ranks means the amount of the floade constant time, means means means on means the time of the second secon

This floorplan is for illustrative purposes only and the location of doors, windows and other items are approximate.

Agents notes: All measurements are approximate and for general guidance only and whilst every attempt has been made to ensure accuracy, they must not be relied on. The fixtures, fittings and appliances referred to have not been tested and therefore no guarantee can be given that they are in working order. Internal photographs are reproduced for general information and it must not be inferred that any item shown is included with the property. Copyright © 2025 14430791 Registered Office: , 549 Bloxwich Road, Bloxwich, WS3 2XD