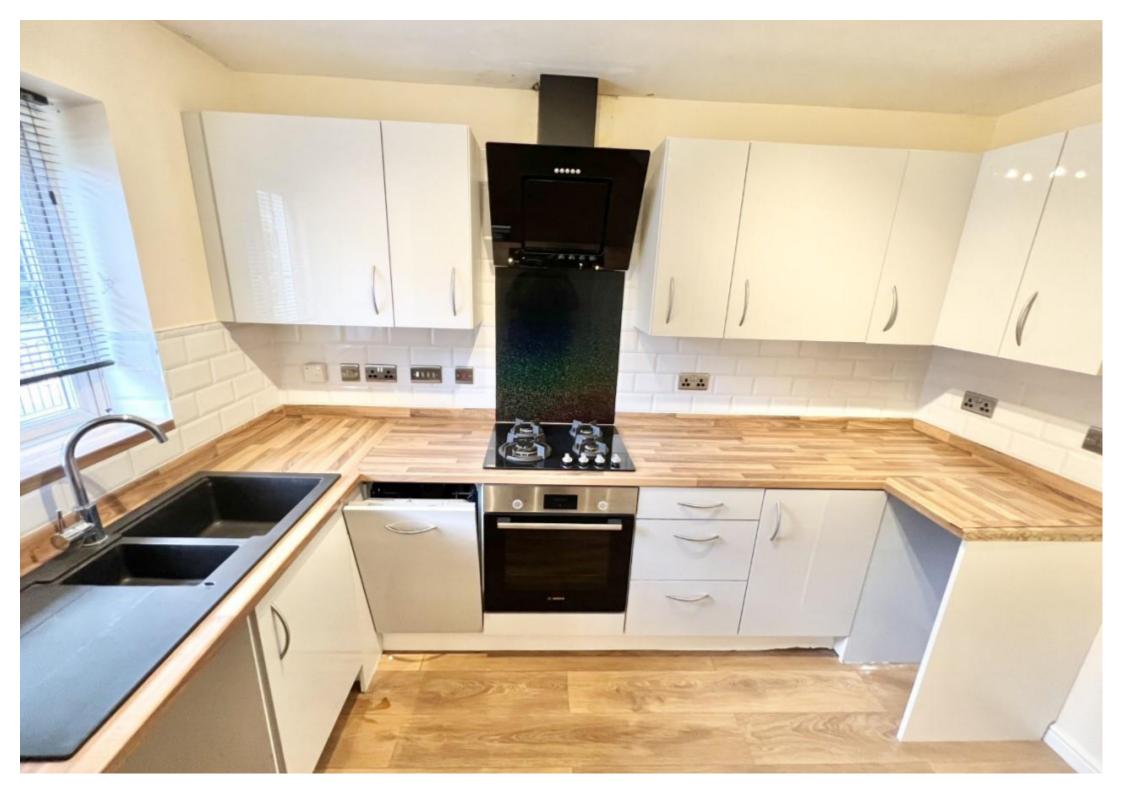

## **Property Description**

\*AVAILABLE NOW\* \*OPEN HOUSE TUESDAY 26TH JULY AT 6PM\*

Modern and spacious four bedroom, three storey townhouse in a popular location.

The property is offered unfurnished and briefly comprises of a spacious lounge, modern fitted kitchen with an integrated dishwasher, four bedrooms with the master having an en-suite and fitted wardrobes, family bathroom and guest W.C on the ground floor.

## **Main Particulars**

\*AVAILABLE NOW\* \*OPEN HOUSE TUESDAY 26TH JULY AT 6PM\*

Modern and spacious four bedroom, three storey townhouse in a popular location.

The property is offered unfurnished and briefly comprises of a spacious lounge, modern fitted kitchen with an integrated dishwasher, four bedrooms with the master having an en-suite and fitted wardrobes, family bathroom and guest W.C on the ground floor.