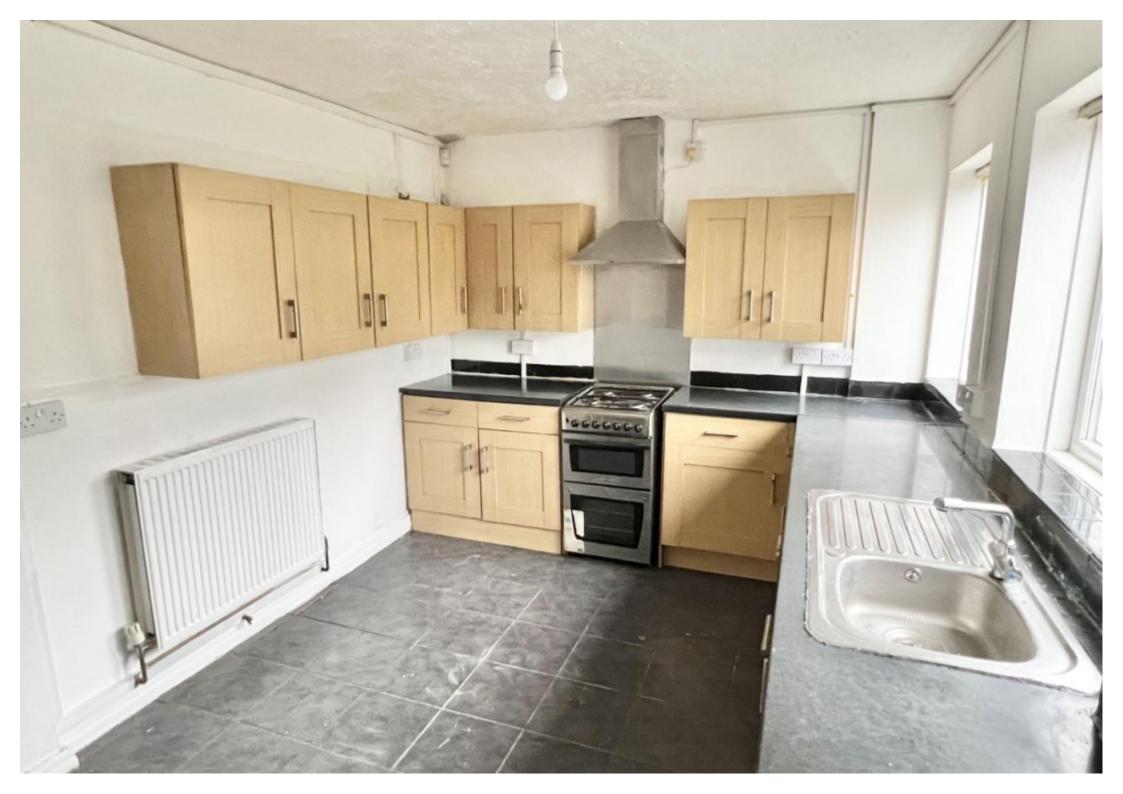

The property will be unfurnished and briefly comprises of a fitted kitchen, lounge, three double bedrooms, family bathroom and a downstairs W.C.

The property also benefits from having an large rear garden with gated access and a driveway to the front.